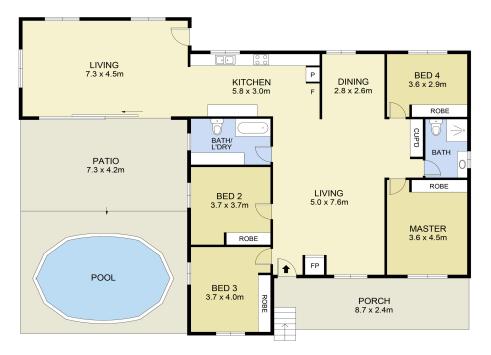

FLOOR PLAN

For Sale Please Call

View ljhooker.com.au/WDCGJF

Contact Regan Coles 0456 881 738

regan.coles@ljhooker.com.au

\* Expansive Floor Plan - Open layout leading to a stunning covered outdoor entertainment area, featuring glass balustrade and beautiful merbau deck.

\* 4 Spacious Bedrooms - Each filled with natural light and complimented with built in robes.

\* Beautiful Bathrooms - Main bathroom showcasing designer touches and floor to ceiling tiles, plus a second bathroom with laundry.

\* Fully Fenced Yard - Safe and secure for children and pets, with ample off street parking for boats or caravans.

\* Level 556 Square Metre Block - Offering a wide 25 metre frontage for great street appeal.