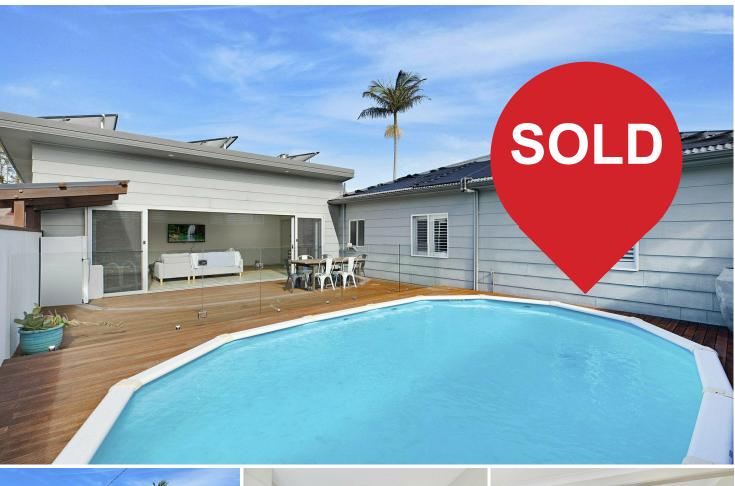

## Chittaway Point, 2 Ansell Close Welcome to Your Summer Oasis!

Located in a quiet cul de sac, this immaculately presented 4 bedroom, 2 bathroom home offers the perfect balance of indoor and outdoor living. Boasting modern renovations and a seamless flow between spacious living areas and an expansive outdoor entertainment space, this property features a stunning merbau deck, complemented by a sparkling solar heated pool, ideal for family life and hosting guests. Your first summer here will truly be one to remember!

Main Features Include:

- \* Move In Ready Fully renovated throughout, waiting for you to make it your own.
- \* Sparkling Solar Heated Pool Enjoy all day sun in the north west facing pool, perfect for relaxing and entertaining.
- \* Modern Kitchen A stylish space with stone benchtops, premium appliances, and ample storage.

For Sale Please Call

View ljhooker.com.au/WDCGJF

Contact Regan Coles 0456 881 738

regan.coles@ljhooker.com.au

\* Expansive Floor Plan - Open layout leading to a stunning covered outdoor entertainment area, featuring glass balustrade and beautiful merbau deck.

\* Fully Fenced Yard - Safe and secure for children and pets, with ample off street parking for boats or caravans.

\* Level 556 Square Metre Block - Offering a wide 25 metre frontage for great street appeal.