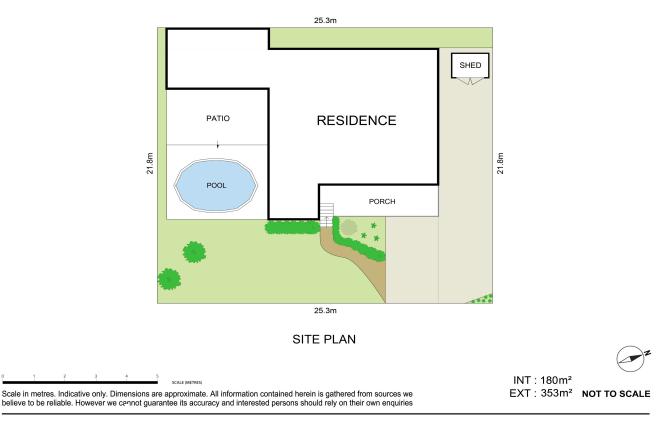

\* Fully Fenced Yard - Safe and secure for children and pets, with ample off street parking for boats or caravans.

\* Level 556 Square Metre Block - Offering a wide 25 metre frontage for great street appeal.

## More About this Property

| Property ID   | WDCGJF |
|---------------|--------|
| Property Type | House  |
| Land Area     | 556 m² |

Regan Coles 0456 881 738 Sales Consultant | regan.coles@ljhooker.com.au