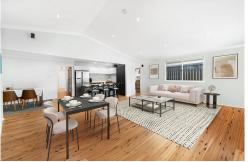

Boasting four spacious bedrooms, each fitted with built-in robes, the home is perfectly designed for comfortable family living. The generous layout extends to a large undercover alfresco area, ideal for entertaining, overlooking a spacious grassed backyard —perfect for kids and outdoor gatherings.

### **Property Features:**

- 663.9sqm land with 18.3m frontage (approx.)
- R3 Zoning —duplex potential (STCA)
- Two generous living areas perfect for both family time and entertaining and in built bar
- Modern kitchen features island bench, stainless steel appliances, and ample storage