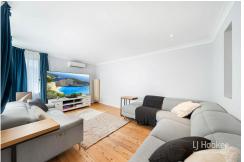

Boasting four spacious bedrooms, each fitted with built-in robes, the home is perfectly designed for comfortable family living. The generous layout extends to a large undercover alfresco area, ideal for entertaining, overlooking a spacious grassed backyard —perfect for kids and outdoor gatherings.

### space

- Three large bedrooms with built-in wardrobes to 3
- Fourth bedroom converted to office room
- Well-appointed bathroom featuring a spa bath and double vanity
- Expansive undercover alfresco area
- Level backyard with ample space for future enhancements
- Tandam garage with additional driveway space
- Ideal location close to shops, schools, parks, and transport