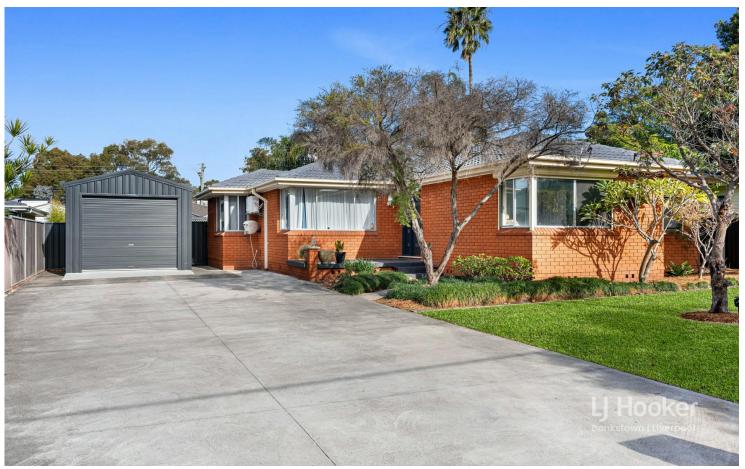

## **Chipping Norton, 86 Alfred Road**

Impressive Family Living with Duplex Potential S.T.C.A

Set on an impressive 663.9sqm block with an 18.3m frontage in a sought-after R3 zoned location, this property offers a rare opportunity for homeowners, investors, or developers alike.

### **Property Features:**

- 663.9sqm land with 18.3m frontage (approx.)
- R3 Zoning —duplex potential (STCA)
- Two generous living areas perfect for both family time and entertaining and in built bar
- Modern kitchen features island bench, stainless steel appliances, and ample storage

This is an exceptional opportunity to secure a substantial block in a prime Chipping Norton location, whether you're looking to move in, renovate, or develop (subject to council approval).

DISCLAIMER: While LJ Hooker Bankstown Liverpool have taken all care in preparing this information and used their best endeavours to ensure that the information contained is true and accurate, we accept no responsibility and disclaim all liability in respect of any errors, inaccuracies or misstatements contained herein. LJ Hooker Bankstown Liverpool urges prospective purchasers to make their own inquiries to verify the information contained herein.