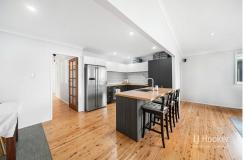

### **Property Features:**

- 663.9sqm land with 18.3m frontage (approx.)
- R3 Zoning —duplex potential (STCA)
- Two generous living areas perfect for both family time and entertaining and in built bar
- Modern kitchen features island bench, stainless steel appliances, and ample storage