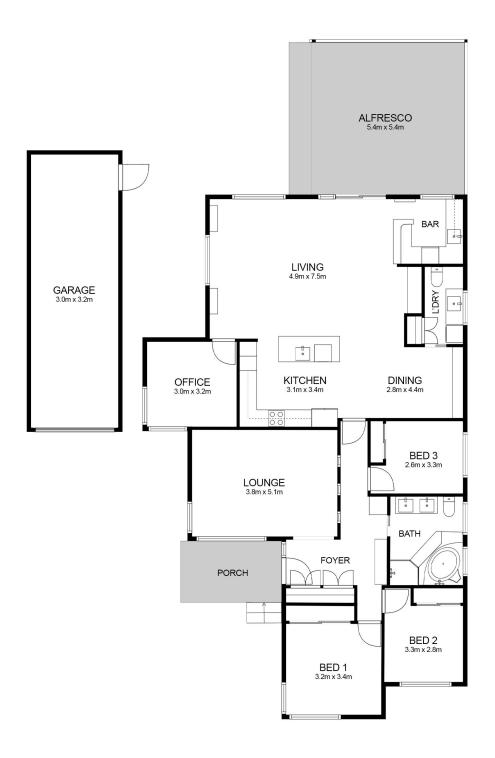

Boasting four spacious bedrooms, each fitted with built-in robes, the home is perfectly designed for comfortable family living. The generous layout extends to a large undercover alfresco area, ideal for entertaining, overlooking a spacious grassed backyard —perfect for kids and outdoor gatherings.

### **Property Features:**

- 663.9sqm land with 18.3m frontage (approx.)
- R3 Zoning —duplex potential (STCA)
- Two generous living areas perfect for both family time and entertaining and in built bar
- Modern kitchen features island bench, stainless steel appliances, and ample storage

### space

- Three large bedrooms with built-in wardrobes to 3
- Fourth bedroom converted to office room
- Well-appointed bathroom featuring a spa bath and double vanity
- Expansive undercover alfresco area
- Level backyard with ample space for future enhancements
- Tandam garage with additional driveway space
- Ideal location close to shops, schools, parks, and transport