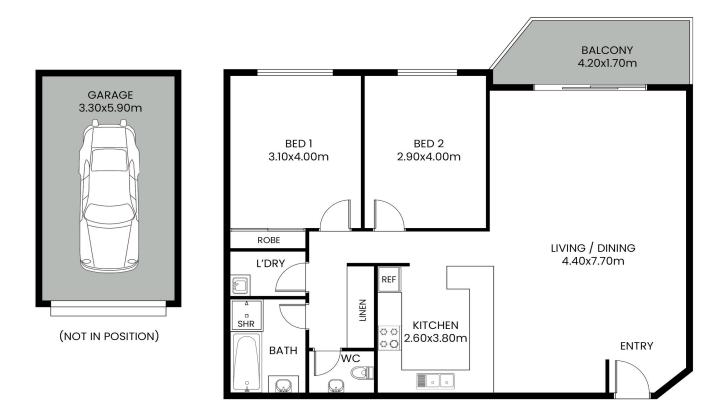

#### Property Features Include:

- Situated on the first floor
- Sun-filled living and dining room upon entry
- Kitchen with gas cooking and ample storage
- 2 generous-sized bedrooms, both rooms with built-in wardrobe

LJ Hooker Bankstown | Moorebank (02) 9708 2244

- Well-maintained bathroom with floor-to-ceiling tiles
- Separate toilet and spacious laundry room
- Private balcony with stunning park views
- Secure car space with basement storage and internal access
- Access to community pool, tennis and squash courts
- Stylish floorboards throughout

# 15/4 Mead Drive, Chipping Norton

This floor plan including furniture, fixture measurements and dimensions are approximate and for illustrative purposes only. LJ Hooker gives no guarantee, warranty or representation as to the accuracy and layout. All enquiries must be directed to the agent, vendor or party representing this floor plan.