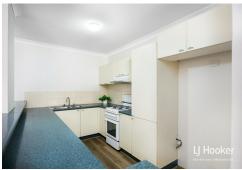

#### Property Features Include:

- Situated on the first floor
- Sun-filled living and dining room upon entry
- Kitchen with gas cooking and ample storage
- 2 generous-sized bedrooms, both rooms with built-in wardrobe