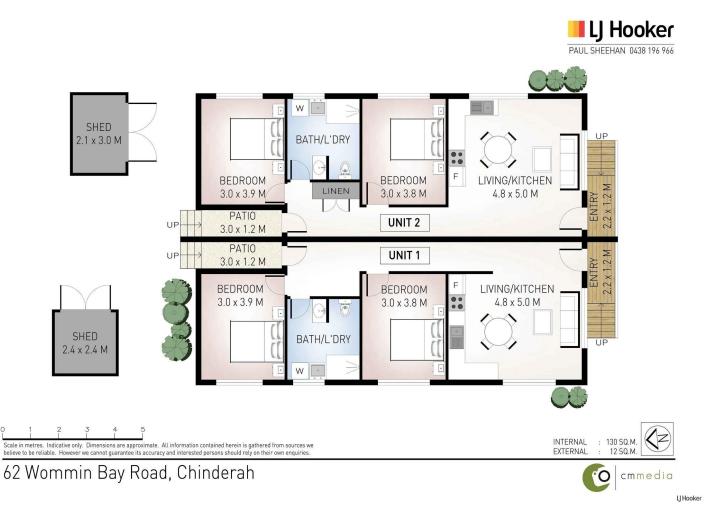

- \* Two bedrooms with large windows to ensure rooms are filled with natural external light.
- \* Spacious bathroom area including mirrored shaving cabinets and wall mounted vanity.
- \* Laundry area inside the bathroom including laundry tub and room for washing machine.
- \* Built in linen cupboard to unit 2
- \* Timber entry deck and back external patio.
- \* Side access for storing boats, trailer, caravan or jet ski.
- \* Large private flat backyard fully fenced with plenty of room for the kids and pets.
- \* Shed at the rear of the block for storage.
- \* Large clothesline.
- \* Ample off-street parking and room for car at the front yard.
- \* Rates: \$2959.46 (approx)
- \* Rental: \$480 PW

## More About this Property

| Property ID   | K3JHEZ                                                           |
|---------------|------------------------------------------------------------------|
| Property Type | DuplexSemi-detached                                              |
| Land Area     | 613 m <sup>2</sup>                                               |
| Including     | Air Conditioning<br>Toilets (2)<br>Built-in-Robes<br>Liveability |