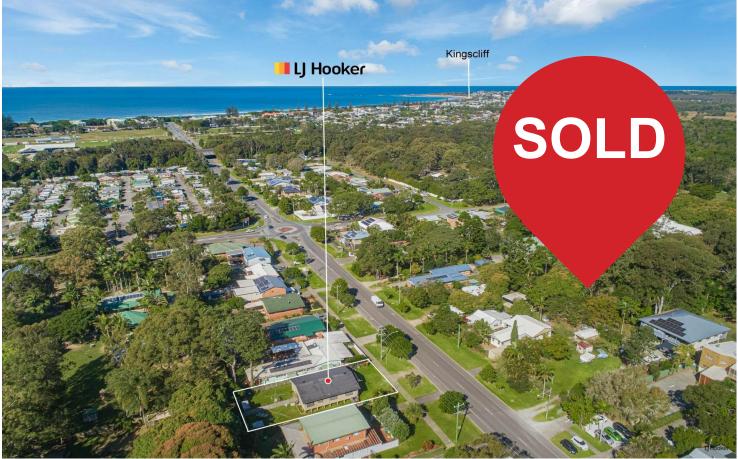

This property is well located, nestled on the northern coastline of New South Wales, only a 380 metre short walk to the iconic Tweed River and 980 metres to Kingscliff beach.

This is a MUST see, properties like this don't last long.

look how close you are to everything

- \* Walking distance of 1km to the golden sands of Kingscliff dog-friendly Dreamtime Beach.
- \* 750 meters to the beautiful Tweed River Chinderah boat ramp.
- \* 850 meters to Chinderah Tavern.
- \* 900meters to Cubby Bakehouse.
- \* 1 minutes drive to Kingscliff Beach.
- \* 7 minutes drive to the new Tweed Hospital.
- \* 6 minutes to Kingscliff Shopping Village.
- \* 10km to Gold Coast Airport.
- \* 39 minutes to Byron Bay.
- \* 40 minutes to Surfers Paradise.
- \* 85 meters to Bus stop.
- \* 1 minute drive to access M1.