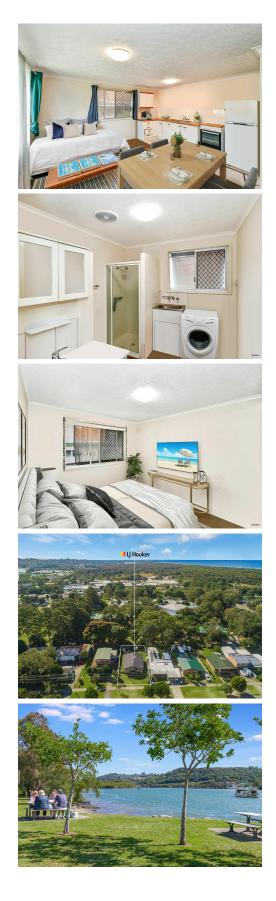

Here are just some of the many benefits that await the astute purchaser:

\* Large open living/ dining/ kitchen area.

LJ Hooker Coolangatta | Tweed (07) 5536 5577

0 (a)

For Sale By Negotiation

<u>4</u>

View ljhooker.com.au/K3JHEZ

- \* Two bedrooms with large windows to ensure rooms are filled with natural external light.
- \* Spacious bathroom area including mirrored shaving cabinets and wall mounted vanity.
- \* Laundry area inside the bathroom including laundry tub and room for washing machine.
- \* Built in linen cupboard to unit 2
- \* Timber entry deck and back external patio.
- \* Side access for storing boats, trailer, caravan or jet ski.
- \* Large private flat backyard fully fenced with plenty of room for the kids and pets.
- \* Shed at the rear of the block for storage.
- \* Large clothesline.
- \* Ample off-street parking and room for car at the front yard.
- \* Rates: \$2959.46 (approx)
- \* Rental: \$480 PW

look how close you are to everything

- \* Walking distance of 1km to the golden sands of Kingscliff dog-friendly Dreamtime Beach.
- \* 750 meters to the beautiful Tweed River Chinderah boat ramp.
- \* 850 meters to Chinderah Tavern.
- \* 900meters to Cubby Bakehouse.
- \* 1 minutes drive to Kingscliff Beach.
- \* 7 minutes drive to the new Tweed Hospital.
- \* 6 minutes to Kingscliff Shopping Village.
- \* 10km to Gold Coast Airport.
- \* 39 minutes to Byron Bay.
- \* 40 minutes to Surfers Paradise.
- \* 85 meters to Bus stop.
- \* 1 minute drive to access M1.

Due to privacy reasons for the tenants not all rooms could be photographed

- Please leave your best contact number for internet enquiries - the response will be fasterno number = no response