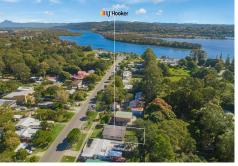

This property is well located, nestled on the northern coastline of New South Wales, only a 380 metre short walk to the iconic Tweed River and 980 metres to Kingscliff beach.

This is a MUST see, properties like this don't last long.

look how close you are to everything

- \* Walking distance of 1km to the golden sands of Kingscliff dog-friendly Dreamtime Beach.
- \* 750 meters to the beautiful Tweed River Chinderah boat ramp.
- \* 850 meters to Chinderah Tavern.
- \* 900meters to Cubby Bakehouse.
- \* 1 minutes drive to Kingscliff Beach.
- \* 7 minutes drive to the new Tweed Hospital.
- \* 6 minutes to Kingscliff Shopping Village.
- \* 10km to Gold Coast Airport.
- \* 39 minutes to Byron Bay.
- \* 40 minutes to Surfers Paradise.
- \* 85 meters to Bus stop.
- \* 1 minute drive to access M1.