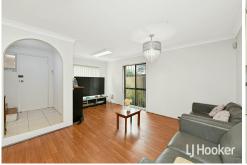

#### Features:

- Combined lounge / dining
- Modern kitchen granite benchtops / dishwasher
- 3 generous bedrooms with built-ins & 2 with air con
- Main bathroom / second toilet