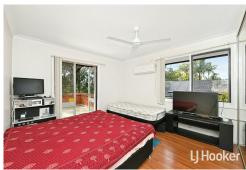

#### Features:

- Combined lounge / dining
- Modern kitchen granite benchtops / dishwasher
- 3 generous bedrooms with built-ins & 2 with air con
- Main bathroom / second toilet