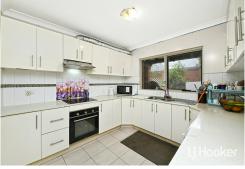

#### Features:

- Combined lounge / dining
- Modern kitchen granite benchtops / dishwasher
- 3 generous bedrooms with built-ins & 2 with air con
- Main bathroom / second toilet