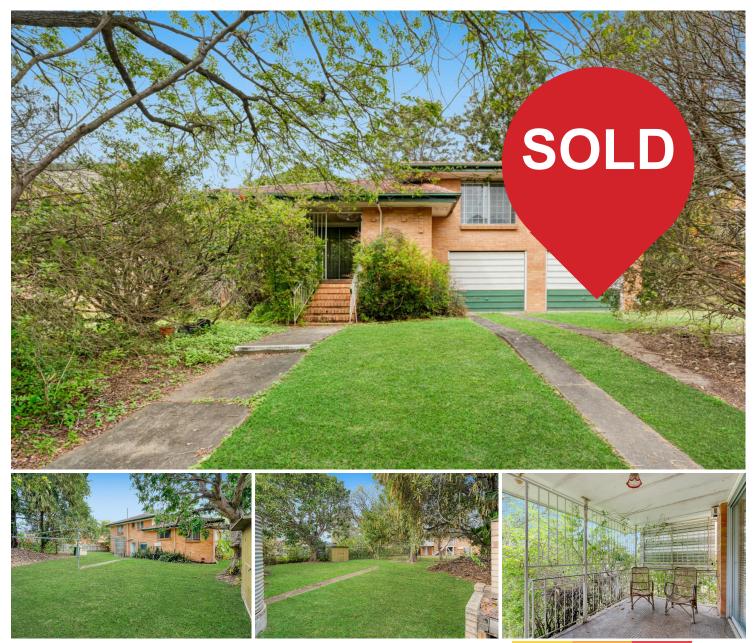

# **Chermside West, 20 Mayled Street** Premium north facing 663sqm House Block or Serious Renovator!

The perfect RENOVATOR or NEW HOME SITE! Positioned on a beautifully quiet street within short walking distance of parks, Craigslea and Aspley primary and high schools, City Express bus, shops and hospitals, this property offers an exceptional location and incredible opportunity! The elevated 663m2sqm block offers the perfect site for your new dream home, OR an amazing RENOVATION opportunity rarely seen in this area.

The existing split level brick and tile home would have been constructed in the 1960's and provides a practical and very functional floorplan which includes 3 bedrooms, 1 bathroom,

3 , 200 21⊜

For Sale For Sale Now

This lot has a wide 20.1 metre frontage and a depth of 32.7 metres approximately.

Make no mistake, this is an incredibly appealing position for your next home or investment. Chermside West is one of the Northside's hottest suburbs. The location is approximately 12km from the Brisbane CBD and provides easy access to the Sunshine and Gold Coast motorways and Brisbane Airport. Situated within a sought after and central position with great public transport options, walking distance to parkland, Prince Charles and St Vincent's Hospitals, quality schools, child care centres, and the extended Westfield Chermside shopping, dining and entertainment precinct, there really is so much to love here. Buyers seeking a rare and affordable opportunity should view this rough diamond!

Offering an incredible block of land or renovation opportunity at an affordable price, this is an opportunity not to be missed. For further information please contact AMANDA WATERS.

Quick Facts: Size: 663sqm Frontage: 20.1 metres approximately Depth: 32.7 metres approximately School Catchments: Aspley State School and Craigslea State High School