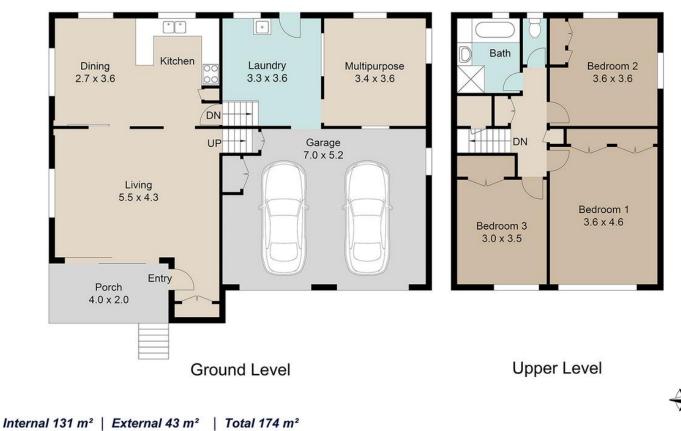

The existing split level brick and tile home would have been constructed in the 1960's and provides a practical and very functional floorplan which includes 3 bedrooms, 1 bathroom,

3 , 200 21⊜

For Sale For Sale Now

### LJ Hooker Aspley | Chermside (07) 3263 6022

**Disclaimer:** All information contained therein is gathered from relevant third parties sources. We cannot guarantee or give any warranty about the information provided. Interested parties must rely solely on their own enquiries. spacious living and dining, and kitchen. There is also a separate internal laundry and a double garage with internal access.

### 20 Mayled Street

Floor plans are intended to give a general indication of the proposed layout only. All images and dimensions are not intended to form part any contract or warranty.

LJ Hooker Aspley | Chermside (07) 3263 6022