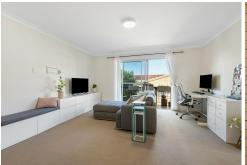

Things you will love:

- \* Elevated east-facing position which captures beautiful cool breezes and leafy views of John Patterson Park which is just across the road!
- \* Immaculate presentation throughout neutral paintwork, modernized kitchen, renovated bathroom and quality fixtures and fittings make this an incredibly appealing and welcoming property.
- \* The immaculate kitchen features plenty of bench space and storage, brand new tapware, freestanding electric oven & cooktop, dishwasher, electric cooktop and tiled splashback.
- \* An expansive living area that is incredibly generous in size and provides plenty of space for an additional study zone!
- \* The living area flows out to a delightful east facing balcony the perfect space to enjoy a morning coffee or afternoon drink whilst taking in the beautiful, elevated views.
- \* Dining space adjoining the kitchen.
- \* Two sizeable bedrooms, both featuring built-in robes. The master bedroom is extra-large and also has an air-conditioner.
- \* A renovated bathroom featuring a large vanity, shower, quality floor and wall tiles and a separate toilet.
- \* Quality window coverings including roll down blinds in the bedrooms and dining space and sheer curtains in the living area.
- \* An extra-large secure garage containing laundry and plenty of room for storage.