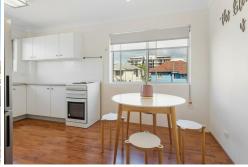

Things you will love:

- \* Elevated east-facing position which captures beautiful cool breezes and leafy views of John Patterson Park which is just across the road!
- \* Immaculate presentation throughout neutral paintwork, modernized kitchen, renovated bathroom and quality fixtures and fittings make this an incredibly appealing and welcoming property.
- \* The immaculate kitchen features plenty of bench space and storage, brand new tapware, freestanding electric oven & cooktop, dishwasher, electric cooktop and tiled splashback.
- \* An expansive living area that is incredibly generous in size and provides plenty of space for an additional study zone!
- \* The living area flows out to a delightful east facing balcony the perfect space to enjoy a morning coffee or afternoon drink whilst taking in the beautiful, elevated views.
- \* Dining space adjoining the kitchen.
- \* Two sizeable bedrooms, both featuring built-in robes. The master bedroom is extra-large and also has an air-conditioner.
- \* A renovated bathroom featuring a large vanity, shower, quality floor and wall tiles and a separate toilet.
- \* Quality window coverings including roll down blinds in the bedrooms and dining space and sheer curtains in the living area.
- \* An extra-large secure garage containing laundry and plenty of room for storage.