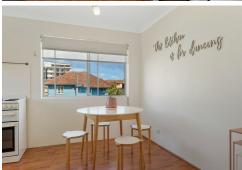

Things you will love:

- \* Elevated east-facing position which captures beautiful cool breezes and leafy views of John Patterson Park which is just across the road!
- \* Immaculate presentation throughout neutral paintwork, modernized kitchen, renovated bathroom and quality fixtures and fittings make this an incredibly appealing and welcoming property.
- \* The immaculate kitchen features plenty of bench space and storage, brand new tapware, freestanding electric oven & cooktop, dishwasher, electric cooktop and tiled splashback.
- \* An expansive living area that is incredibly generous in size and provides plenty of space for an additional study zone!
- \* The living area flows out to a delightful east facing balcony the perfect space to enjoy a morning coffee or afternoon drink whilst taking in the beautiful, elevated views.
- \* Dining space adjoining the kitchen.
- \* Two sizeable bedrooms, both featuring built-in robes. The master bedroom is extra-large and also has an air-conditioner.
- \* A renovated bathroom featuring a large vanity, shower, quality floor and wall tiles and a separate toilet.
- \* Quality window coverings including roll down blinds in the bedrooms and dining space and sheer curtains in the living area.
- \* An extra-large secure garage containing laundry and plenty of room for storage.