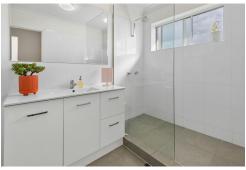

Things you will love:

- \* Elevated east-facing position which captures beautiful cool breezes and leafy views of John Patterson Park which is just across the road!
- \* Immaculate presentation throughout neutral paintwork, modernized kitchen, renovated bathroom and quality fixtures and fittings make this an incredibly appealing and welcoming property.
- \* The immaculate kitchen features plenty of bench space and storage, brand new tapware, freestanding electric oven & cooktop, dishwasher, electric cooktop and tiled splashback.
- \* An expansive living area that is incredibly generous in size and provides plenty of space for an additional study zone!
- \* The living area flows out to a delightful east facing balcony the perfect space to enjoy a morning coffee or afternoon drink whilst taking in the beautiful, elevated views.
- \* Dining space adjoining the kitchen.
- \* Two sizeable bedrooms, both featuring built-in robes. The master bedroom is extra-large and also has an air-conditioner.
- \* A renovated bathroom featuring a large vanity, shower, quality floor and wall tiles and a separate toilet.
- \* Quality window coverings including roll down blinds in the bedrooms and dining space and sheer curtains in the living area.
- \* An extra-large secure garage containing laundry and plenty of room for storage.