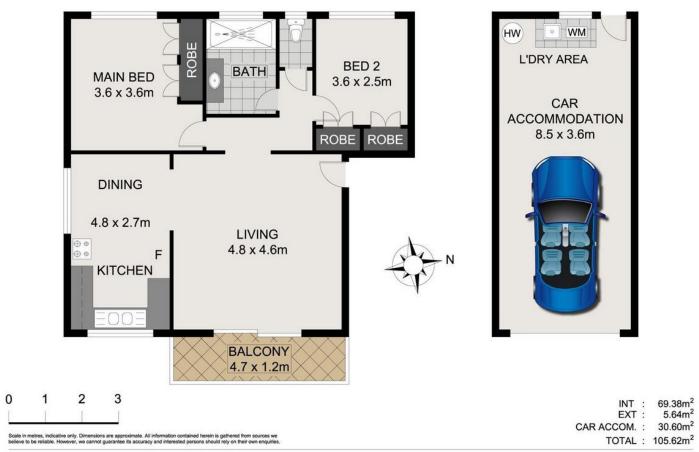

Things you will love:

- \* Elevated east-facing position which captures beautiful cool breezes and leafy views of John Patterson Park which is just across the road!
- \* Immaculate presentation throughout neutral paintwork, modernized kitchen, renovated bathroom and quality fixtures and fittings make this an incredibly appealing and welcoming property.
- \* The immaculate kitchen features plenty of bench space and storage, brand new tapware, freestanding electric oven & cooktop, dishwasher, electric cooktop and tiled splashback.
- \* An expansive living area that is incredibly generous in size and provides plenty of space for an additional study zone!
- \* The living area flows out to a delightful east facing balcony the perfect space to enjoy a morning coffee or afternoon drink whilst taking in the beautiful, elevated views.
- \* Dining space adjoining the kitchen.
- \* Two sizeable bedrooms, both featuring built-in robes. The master bedroom is extra-large and also has an air-conditioner.
- \* A renovated bathroom featuring a large vanity, shower, quality floor and wall tiles and a separate toilet.
- \* Quality window coverings including roll down blinds in the bedrooms and dining space and sheer curtains in the living area.
- \* An extra-large secure garage containing laundry and plenty of room for storage.