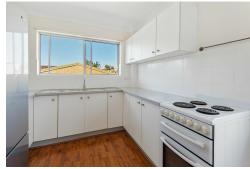

Things you will love:

- \* Elevated east-facing position which captures beautiful cool breezes and leafy views of John Patterson Park which is just across the road!
- \* Immaculate presentation throughout neutral paintwork, modernized kitchen, renovated bathroom and quality fixtures and fittings make this an incredibly appealing and welcoming property.
- \* The immaculate kitchen features plenty of bench space and storage, brand new tapware, freestanding electric oven & cooktop, dishwasher, electric cooktop and tiled splashback.
- \* An expansive living area that is incredibly generous in size and provides plenty of space for an additional study zone!
- \* The living area flows out to a delightful east facing balcony the perfect space to enjoy a morning coffee or afternoon drink whilst taking in the beautiful, elevated views.
- \* Dining space adjoining the kitchen.
- \* Two sizeable bedrooms, both featuring built-in robes. The master bedroom is extra-large and also has an air-conditioner.
- \* A renovated bathroom featuring a large vanity, shower, quality floor and wall tiles and a separate toilet.
- \* Quality window coverings including roll down blinds in the bedrooms and dining space and sheer curtains in the living area.
- \* An extra-large secure garage containing laundry and plenty of room for storage.