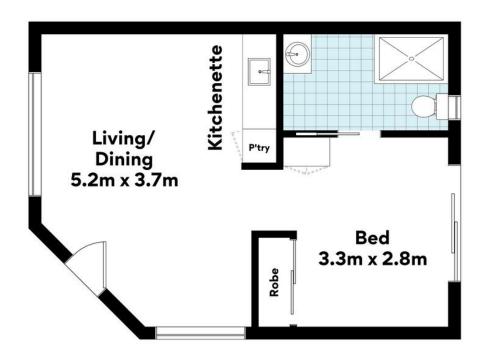

#### FLOOR AREA SIZES

Internal 42m²

TOTAL 42m<sup>2</sup>

Whilst every attempt has been made to ensure the accuracy of the floor plans contained here, measurements of doors, windows, rooms and any other items are approximate and no responsibility is taken for any error, omission or misstatement.

These plans are for representation purposes only. Provided by primepixels.com.a