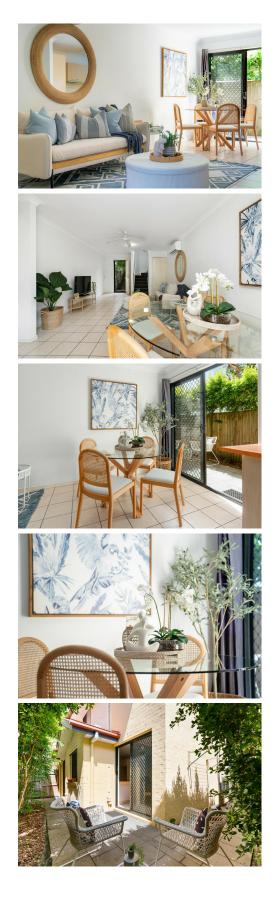

The townhome offers a desirable north/south aspect, and courtyard and garden areas on the front, rear and side, making it ideal for buyers who enjoy gardening or outdoor living. The internal layout has excellent proportions and provides a sizeable living/dining area, a well-appointed light filled kitchen and 3 spacious

\*The townhome has direct street frontage and a north/south facing aspect \*Front, rear and side courtyard and garden spaces will appeal to buyers who love gardening or outdoor living

\*Delightful open plan design which promotes a lovely sense of spaciousness \*A generous air-conditioned living/dining area extends out to the front and back courtyards and garden. There is plenty of space for children, pets and avid gardeners.

\*A well-appointed kitchen overlooks the rear courtyard and offers an abundance of bench space and storage. It includes an electric cook top and oven.

\*3 spacious bedrooms upstairs

\*Master suite features air-conditioning, a walk-in robe and ensuite