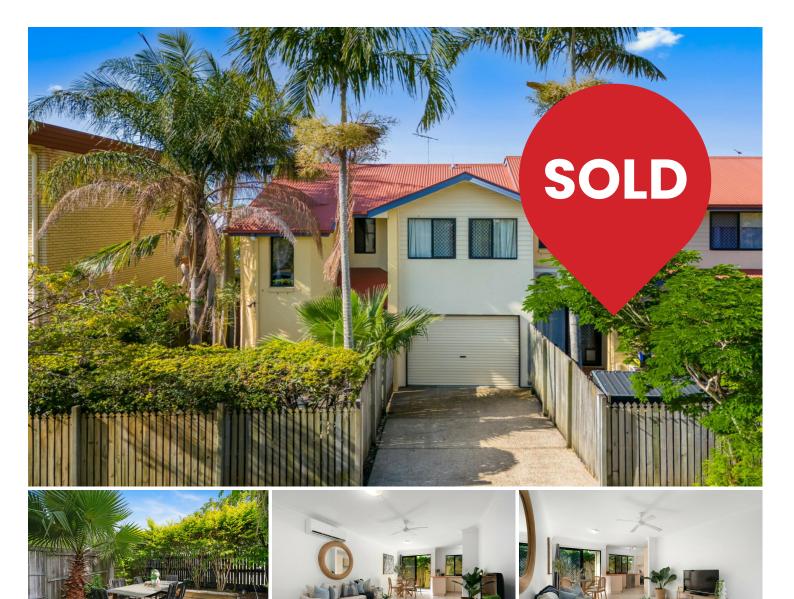

# Chermside, 7/17-23 Kidston Terrace

Spacious Townhouse with Direct Street Frontage -Walk to Everything

Discover the secret of popular Chermside living! When it comes to lifestyle, location and great internal proportions, this townhouse will be the best you have seen. Positioned within a small complex and offering direct street frontage, this property presents an unbeatable opportunity for the fastidious home buyer or wise investor who values exceptional convenience to Westfield Chermside Shopping Centre, Prince Charles/St Vincent Hospitals and public transport.

The townhome offers a desirable north/south aspect, and courtyard and garden areas on the front, rear and side, making it ideal for buyers who enjoy gardening or outdoor living. The internal layout has excellent proportions and provides a sizeable living/dining area, a well-appointed light filled kitchen and 3 spacious

\*The townhome has direct street frontage and a north/south facing aspect \*Front, rear and side courtyard and garden spaces will appeal to buyers who love gardening or outdoor living

\*Delightful open plan design which promotes a lovely sense of spaciousness \*A generous air-conditioned living/dining area extends out to the front and back courtyards and garden. There is plenty of space for children, pets and avid gardeners.