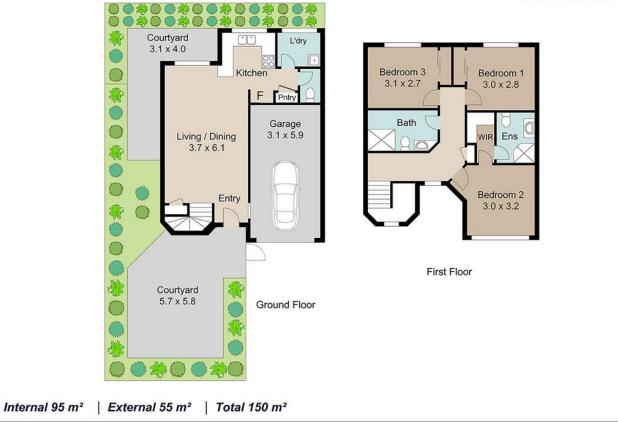

Quick Facts Year Built: Circa 2001 Townhouses in complex: 9 townhomes Aspect: North/South; Positioned at the end of the complex with direct street frontage Council Rates: Approx. \$485.15 per quarter Body Corporate Fees: Approx. \$885 per quarter Sinking Fund Balance: Approx. \$93,665 (As at November 2023) Market Rent: Appraised at \$600-\$625 per week Air-conditioning: Yes, in the living/dining area and master bedroom School Catchments: Wavell Heights State School, Craigslea State High School

# More About this Property

| Property ID   | 377FFIR   |
|---------------|-----------|
| Property Type | Townhouse |
| Land Area     | 117 m²    |

Daniel Waters 0412 847 849
Principal, Registered Valuer and Sales Consultant | dwaters@ljhooker.com.au
Jacob Ball 0417 649 903
Co-Agent â€" Daniel Waters Team | jball@ljhooker.com.au

## LJ Hooker Aspley | Chermside (07) 3263 6022

1359 Gympie Road, ASPLEY QLD 4034 aspley.ljhooker.com.au | aspley@ljhooker.com.au

LJ Hooker Aspley | Chermside (07) 3263 6022

Floor plans are intended to give a general indication of the proposed layout only. All images and dimensions are not intended to form part any contract or warranty.