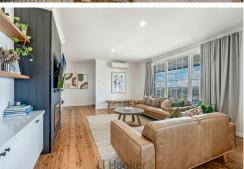

# Charlestown, 41 Roslyn Avenue

CHARMING, WELL-PRESENTED BRICK AND TILE HOME IN AN ELEVATED POSITION IN THE HEART OF CHARLESTOWN

Perched on an elevated position soaking up the local area views stands this incredibly well-presented brick and tile home. This immaculate property is located on approx. 930sqm block with ample off-street parking with single garage and drive leading onto a quiet cul-de-sac which spurs off Roslyn Avenue. The owners have renovated this property to a very high standard leaving every square meter feeling clean, fresh and oozing with character and charm. The light filled living areas and spacious outdoor surrounds leaves you with a sense of calmness and relaxation. This charming home offers three bedrooms of accommodation and one bathroom ideal for a new starter family or a professional couple looking to grow. The property also appeals to any would be

## Property Highlights:

- Immaculately renovated throughout with high finishes
- Brick and tile home on elevated parcel
- A/C
- Off street parking leading to quiet cul-de-sac
- 930sqm block size
- Located close to beaches, shops and amenities
- Ceiling fans in bedrooms
- Built-in wardrobes
- Spacious & covered alfresco area to the rear
- Real flame gas heater located in main living area