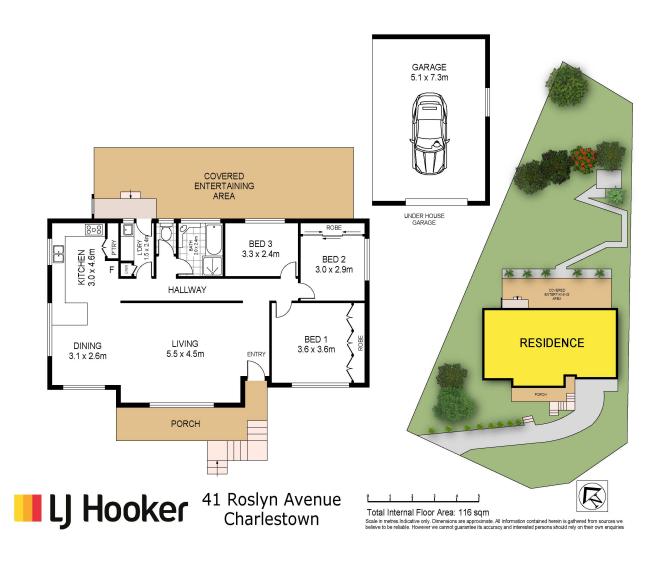

# Charlestown, 41 Roslyn Avenue

CHARMING, WELL-PRESENTED BRICK AND TILE HOME IN AN ELEVATED POSITION IN THE HEART OF CHARLESTOWN

Perched on an elevated position soaking up the local area views stands this incredibly well-presented brick and tile home. This immaculate property is located on approx. 930sqm block with ample off-street parking with single garage and drive leading onto a quiet cul-de-sac which spurs off Roslyn Avenue. The owners have renovated this property to a very high standard leaving every square meter feeling clean, fresh and oozing with character and charm. The light filled living areas and spacious outdoor surrounds leaves you with a sense of calmness and relaxation. This charming home offers three bedrooms of accommodation and one bathroom ideal for a new starter family or a professional couple looking to grow. The property also appeals to any would be

## Property Highlights:

- Immaculately renovated throughout with high finishes
- Brick and tile home on elevated parcel
- A/C
- Off street parking leading to quiet cul-de-sac
- 930sqm block size
- Located close to beaches, shops and amenities
- Ceiling fans in bedrooms
- Built-in wardrobes
- Spacious & covered alfresco area to the rear
- Real flame gas heater located in main living area

The information contained herein has been provided by people we believe to be reliable, however all interested parties must rely on their own enquiries.

| Property ID   | WSCHN8           |
|---------------|------------------|
| Property Type | House            |
| Land Area     | 929.5 m²         |
| Including     | Air Conditioning |