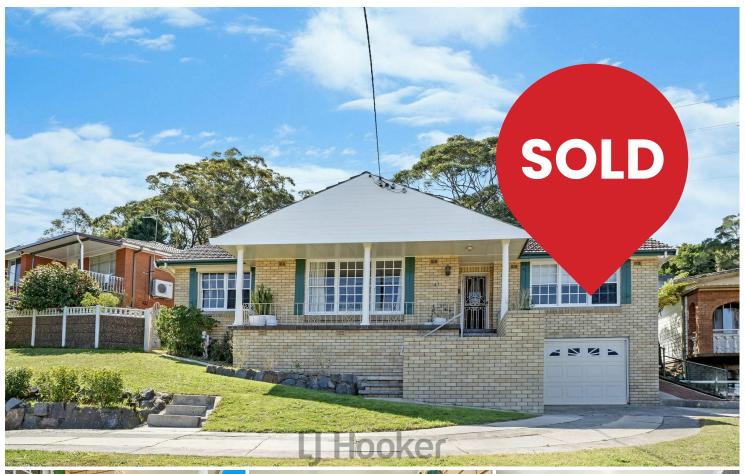

# Charlestown, 41 Roslyn Avenue

CHARMING, WELL-PRESENTED BRICK AND TILE HOME IN AN ELEVATED POSITION IN THE HEART OF CHARLESTOWN

Perched on an elevated position soaking up the local area views stands this incredibly well-presented brick and tile home. This immaculate property is located on approx. 930sqm block with ample off-street parking with single garage and drive leading onto a quiet cul-de-sac which spurs off Roslyn Avenue. The owners have renovated this property to a very high standard leaving every square meter feeling clean, fresh and oozing with character and charm. The light filled living areas and spacious outdoor surrounds leaves you with a sense of calmness and relaxation. This charming home offers three bedrooms of accommodation and one bathroom ideal for a new starter family or a professional couple looking to grow. The property also appeals to any would be

## Property Highlights:

- Immaculately renovated throughout with high finishes
- Brick and tile home on elevated parcel
- A/C
- Off street parking leading to quiet cul-de-sac
- 930sqm block size
- Located close to beaches, shops and amenities
- Ceiling fans in bedrooms
- Built-in wardrobes
- Spacious & covered alfresco area to the rear
- Real flame gas heater located in main living area