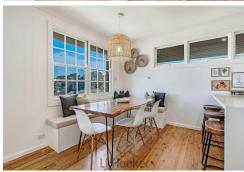

# Charlestown, 41 Roslyn Avenue

CHARMING, WELL-PRESENTED BRICK AND TILE HOME IN AN ELEVATED POSITION IN THE HEART OF CHARLESTOWN

Perched on an elevated position soaking up the local area views stands this incredibly well-presented brick and tile home. This immaculate property is located on approx. 930sqm block with ample off-street parking with single garage and drive leading onto a quiet cul-de-sac which spurs off Roslyn Avenue. The owners have renovated this property to a very high standard leaving every square meter feeling clean, fresh and oozing with character and charm. The light filled living areas and spacious outdoor surrounds leaves you with a sense of calmness and relaxation. This charming home offers three bedrooms of accommodation and one bathroom ideal for a new starter family or a professional couple looking to grow. The property also appeals to any would be

## Property Highlights:

- Immaculately renovated throughout with high finishes
- Brick and tile home on elevated parcel
- A/C
- Off street parking leading to quiet cul-de-sac
- 930sqm block size
- Located close to beaches, shops and amenities
- Ceiling fans in bedrooms
- Built-in wardrobes
- Spacious & covered alfresco area to the rear
- Real flame gas heater located in main living area