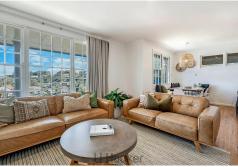

# Charlestown, 41 Roslyn Avenue

CHARMING, WELL-PRESENTED BRICK AND TILE HOME IN AN ELEVATED POSITION IN THE HEART OF CHARLESTOWN

Perched on an elevated position soaking up the local area views stands this incredibly well-presented brick and tile home. This immaculate property is located on approx. 930sqm block with ample off-street parking with single garage and drive leading onto a quiet cul-de-sac which spurs off Roslyn Avenue. The owners have renovated this property to a very high standard leaving every square meter feeling clean, fresh and oozing with character and charm. The light filled living areas and spacious outdoor surrounds leaves you with a sense of calmness and relaxation. This charming home offers three bedrooms of accommodation and one bathroom ideal for a new starter family or a professional couple looking to grow. The property also appeals to any would be

## Property Highlights:

- Immaculately renovated throughout with high finishes
- Brick and tile home on elevated parcel
- A/C
- Off street parking leading to quiet cul-de-sac
- 930sqm block size
- Located close to beaches, shops and amenities
- Ceiling fans in bedrooms
- Built-in wardrobes
- Spacious & covered alfresco area to the rear
- Real flame gas heater located in main living area