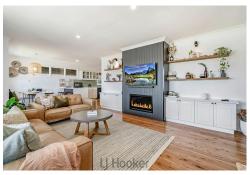

# Charlestown, 41 Roslyn Avenue

CHARMING, WELL-PRESENTED BRICK AND TILE HOME IN AN ELEVATED POSITION IN THE HEART OF CHARLESTOWN

Perched on an elevated position soaking up the local area views stands this incredibly well-presented brick and tile home. This immaculate property is located on approx. 930sqm block with ample off-street parking with single garage and drive leading onto a quiet cul-de-sac which spurs off Roslyn Avenue. The owners have renovated this property to a very high standard leaving every square meter feeling clean, fresh and oozing with character and charm. The light filled living areas and spacious outdoor surrounds leaves you with a sense of calmness and relaxation. This charming home offers three bedrooms of accommodation and one bathroom ideal for a new starter family or a professional couple looking to grow. The property also appeals to any would be

## Property Highlights:

- Immaculately renovated throughout with high finishes
- Brick and tile home on elevated parcel
- A/C
- Off street parking leading to quiet cul-de-sac
- 930sqm block size
- Located close to beaches, shops and amenities
- Ceiling fans in bedrooms
- Built-in wardrobes
- Spacious & covered alfresco area to the rear
- Real flame gas heater located in main living area