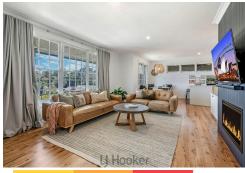

# Charlestown, 41 Roslyn Avenue

CHARMING, WELL-PRESENTED BRICK AND TILE HOME IN AN ELEVATED POSITION IN THE HEART OF CHARLESTOWN

Perched on an elevated position soaking up the local area views stands this incredibly well-presented brick and tile home. This immaculate property is located on approx. 930sqm block with ample off-street parking with single garage and drive leading onto a quiet cul-de-sac which spurs off Roslyn Avenue. The owners have renovated this property to a very high standard leaving every square meter feeling clean, fresh and oozing with character and charm. The light filled living areas and spacious outdoor surrounds leaves you with a sense of calmness and relaxation. This charming home offers three bedrooms of accommodation and one bathroom ideal for a new starter family or a professional couple looking to grow. The property also appeals to any would be

## Property Highlights:

- Immaculately renovated throughout with high finishes
- Brick and tile home on elevated parcel
- A/C
- Off street parking leading to quiet cul-de-sac
- 930sqm block size
- Located close to beaches, shops and amenities
- Ceiling fans in bedrooms
- Built-in wardrobes
- Spacious & covered alfresco area to the rear
- Real flame gas heater located in main living area