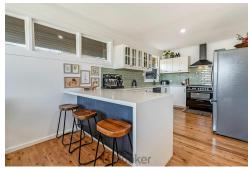

# Charlestown, 41 Roslyn Avenue

CHARMING, WELL-PRESENTED BRICK AND TILE HOME IN AN ELEVATED POSITION IN THE HEART OF CHARLESTOWN

Perched on an elevated position soaking up the local area views stands this incredibly well-presented brick and tile home. This immaculate property is located on approx. 930sqm block with ample off-street parking with single garage and drive leading onto a quiet cul-de-sac which spurs off Roslyn Avenue. The owners have renovated this property to a very high standard leaving every square meter feeling clean, fresh and oozing with character and charm. The light filled living areas and spacious outdoor surrounds leaves you with a sense of calmness and relaxation. This charming home offers three bedrooms of accommodation and one bathroom ideal for a new starter family or a professional couple looking to grow. The property also appeals to any would be

## Property Highlights:

- Immaculately renovated throughout with high finishes
- Brick and tile home on elevated parcel
- A/C
- Off street parking leading to quiet cul-de-sac
- 930sqm block size
- Located close to beaches, shops and amenities
- Ceiling fans in bedrooms
- Built-in wardrobes
- Spacious & covered alfresco area to the rear
- Real flame gas heater located in main living area