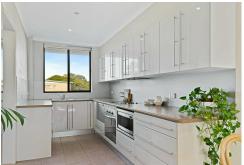

The apartment features two generously sized bedrooms, each equipped with mirrored built-in robes, providing ample storage space. The bathroom boasts a standalone tub and a large shower, combining style and functionality. A separate laundry makes smart use of apartments layout and seamlessly connects to the kitchen which features electric cooking facilities, a modern dishwasher and plenty of storage.