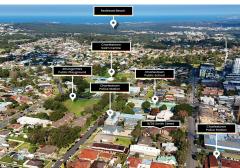

## Neat Apartment Close to Beaches and Dining Hubs

Situated just 300m (approx.) from the popular Charlestown Shopping Centre and within close proximity to Redhead (6.9 km approx.) and Dudley Beach (2.8 km approx.), this incredibly neat and well-maintained 2-bedroom, 1-bathroom apartment offers convenient and comfortable living.