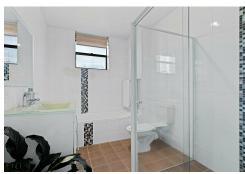

The apartment features two generously sized bedrooms, each equipped with mirrored built-in robes, providing ample storage space. The bathroom boasts a standalone tub and a large shower, combining style and functionality. A separate laundry makes smart use of apartments layout and seamlessly connects to the kitchen which features electric cooking facilities, a modern dishwasher and plenty of storage.