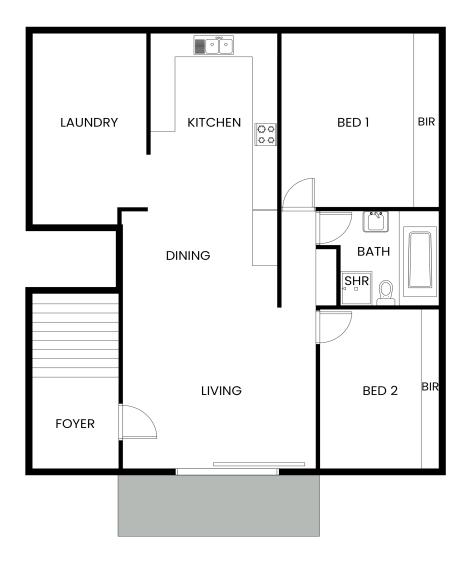

The apartment features two generously sized bedrooms, each equipped with mirrored built-in robes, providing ample storage space. The bathroom boasts a standalone tub and a large shower, combining style and functionality. A separate laundry makes smart use of apartments layout and seamlessly connects to the kitchen which features electric cooking facilities, a modern dishwasher and plenty of storage.

| Property ID   | 16D0F5E                                 |
|---------------|-----------------------------------------|
| Property Type | Apartment                               |
| House Size    | 89 m²                                   |
| Land Area     | 89 m²                                   |
| Including     | Balcony<br>Dishwasher<br>Built-in-Robes |