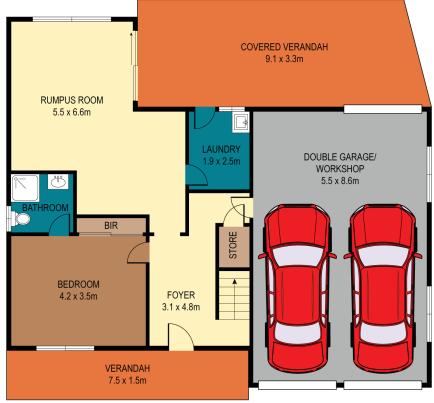

## LJ Hooker Budgewoi | Toukley (02) 4390 5555

85-87 Scenic Drive, BUDGEWOI NSW 2262 budgewoi.ljhooker.com.au | budgewoi@ljhooker.com.au

FIRST FLOOR

GROUND FLOOR

Scale in metres. Indicative only. Dimensions are approximate. All information contained herein is gathered from sources we believe to be reliable. However we cannot guarantee its accuracy and interested persons should rely on their own enquires