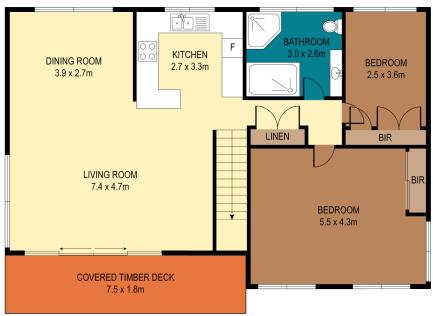

## LJ Hooker Budgewoi | Toukley (02) 4390 5555

85-87 Scenic Drive, BUDGEWOI NSW 2262 budgewoi.ljhooker.com.au | budgewoi@ljhooker.com.au

FIRST FLOOR

GROUND FLOOR

Scale in metres. Indicative only. Dimensions are approximate. All information contained herein is gathered from sources we believe to be reliable. However we cannot guarantee its accuracy and interested persons should rely on their own enquires