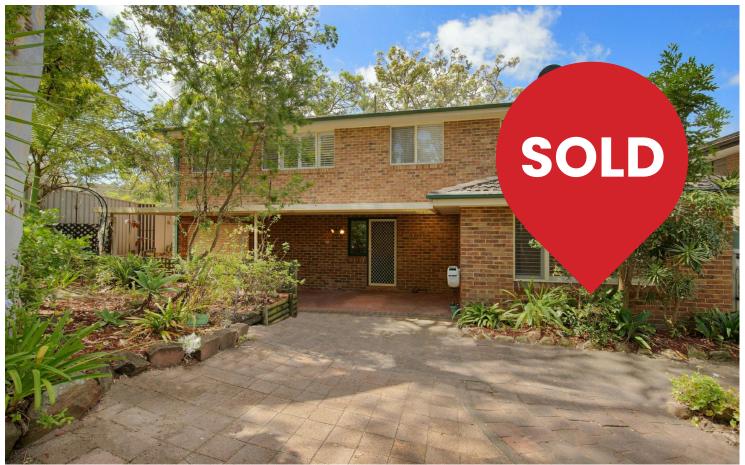

# Chain Valley Bay, 37 Lloyd Avenue

Views + Location + Extra Garaging

Perfectly positioned just 150m from local boat ramp & opposite public jetty is this fantastic opportunity. The solid brick & tile home is perfect for split living. The ground floor has a huge master bedroom with robe & ensuite, large living area & internal access to the 10m x 6m drive through garage. Upstairs there is a massive open plan living areas with hardwood floors & fire place, stunning views across Lake Macquarie, kitchen, bathroom, air conditioning & 2 bedrooms both with robes. Set on a level 581sqm corner block, this really is an awesome opportunity.

37 Lloyd Avenue, Chain Valley Bay