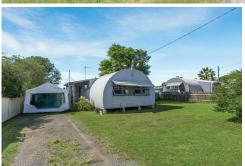

## Out of the Ordinary

Looking for a home that's full of possibilities? This unique Nissen hut-style property offers an incredible opportunity to create your perfect space.

Set on a generous 556.4sqm fully fenced block, this property offers loads of potential and room to grow. The property features an external laundry and storage shed, ideal for keeping things tidy and organised. Plus, the spacious block provides ample scope for future expansion, including the potential for a granny flat (STCA).

Inside, the home features 3 bedrooms, a bathroom with shower and toilet, open living dining area and kitchen space with electric cooking.

This property is close to transport, only 1.3km to Cessnock West Primary School, 3.1km to Mount View High School and only minutes' drive to Cessnock CBD.