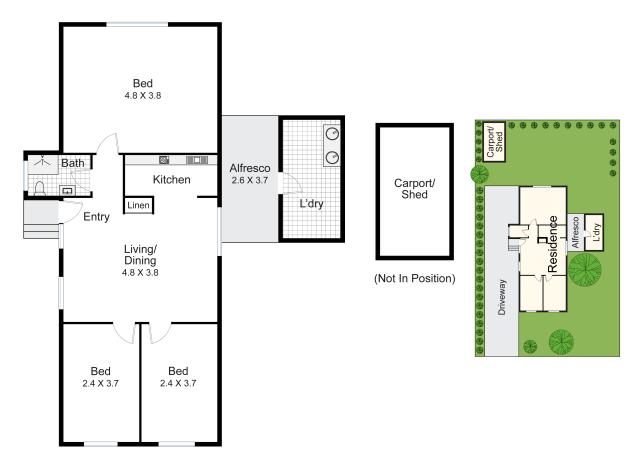

## Out of the Ordinary

Looking for a home that's full of possibilities? This unique Nissen hut-style property offers an incredible opportunity to create your perfect space.

Set on a generous 556.4sqm fully fenced block, this property offers loads of potential and room to grow. The property features an external laundry and storage shed, ideal for keeping things tidy and organised. Plus, the spacious block provides ample scope for future expansion, including the potential for a granny flat (STCA).

Inside, the home features 3 bedrooms, a bathroom with shower and toilet, open living dining area and kitchen space with electric cooking.

This property is close to transport, only 1.3km to Cessnock West Primary School, 3.1km to Mount View High School and only minutes' drive to Cessnock CBD.

- 3 bedrooms 1 bathroom 556.4sqm block Fully Fenced External laundry
- Kitchen with electric cooking Council rates \$1,743.52 pa Water rates \$1,336.68pa approx
- Currently rented for \$360 a week (Market Value as is \$390-\$410 per week)