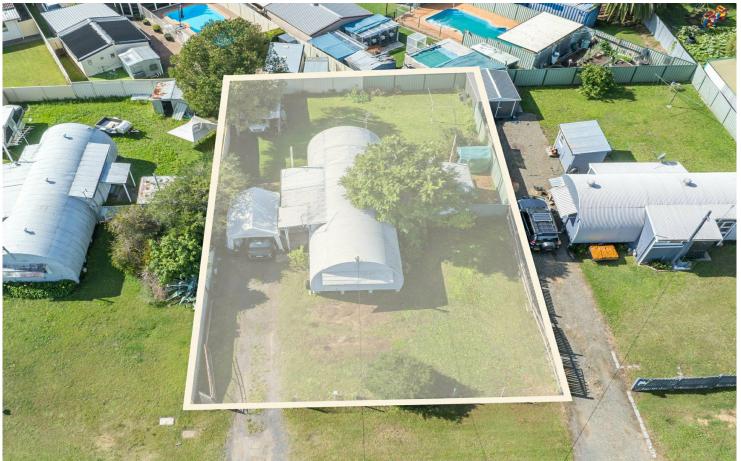

## Out of the Ordinary

Looking for a home that's full of possibilities? This unique Nissen hut-style property offers an incredible opportunity to create your perfect space.

Set on a generous 556.4sqm fully fenced block, this property offers loads of potential and room to grow. The property features an external laundry and storage shed, ideal for keeping things tidy and organised. Plus, the spacious block provides ample scope for future expansion, including the potential for a granny flat (STCA).

- 3 bedrooms 1 bathroom 556.4sqm block Fully Fenced External laundry
- Kitchen with electric cooking Council rates \$1,743.52 pa Water rates \$1,336.68pa approx
- Currently rented for \$360 a week (Market Value as is \$390-\$410 per week)