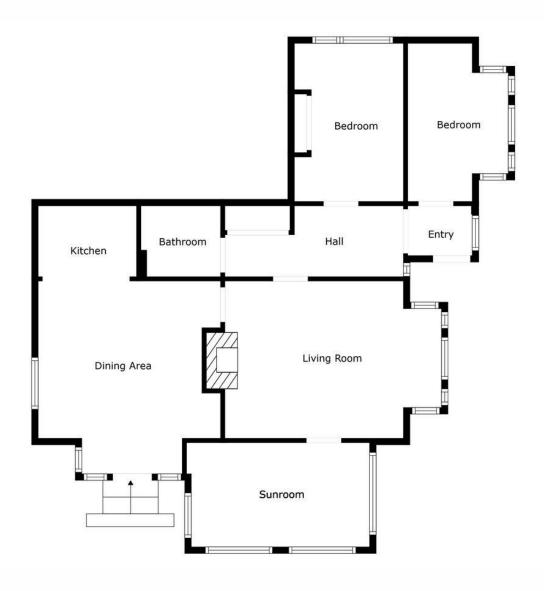

## **Dual-Income Opportunity**

This versatile property offers a unique opportunity to secure a tidy, well-maintained home that has been thoughtfully converted into two self-contained flats (Front Flat 2 bedrooms plus Sunroom, Rear Flat 1 Bedroom).

Set on a sunny, elevated site, this property boasts individual outdoor areas for each flat, offering private spaces to relax, garden, or entertain. The single garage at street level adds convenience, with additional off-street parking potential.

### **More About this Property**

| Including     | Toilets (2) |
|---------------|-------------|
| Land Area     | 440 m2      |
| Property Type | House       |
| Property ID   | 3P4DGDS     |

**Licensed Real Estate Agents (REAA2008)** 