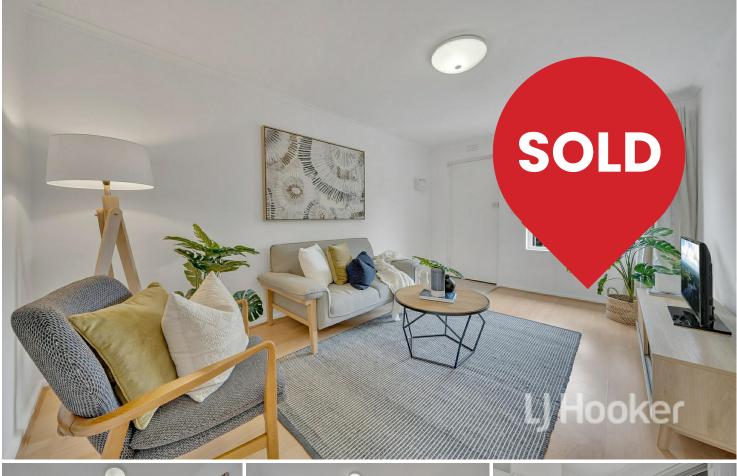

As you step into the apartment, you'll immediately appreciate the thoughtfully designed layout. The entrance opens up to a spacious living area beckons with its warm ambiance and abundant natural light, provides ample room for both relaxation and creative interior decor, making it easy to personalize your living

#### space to reflect your unique style!

Moving on, you'll be pleasantly surprised by a separate kitchen and dining area, perfect for entertaining guests or enjoying a quiet meal at home.

The ensuite bedroom boasts a well-proportioned layout and comes with a builtin robe, providing plenty of storage for your clothing and belongings.