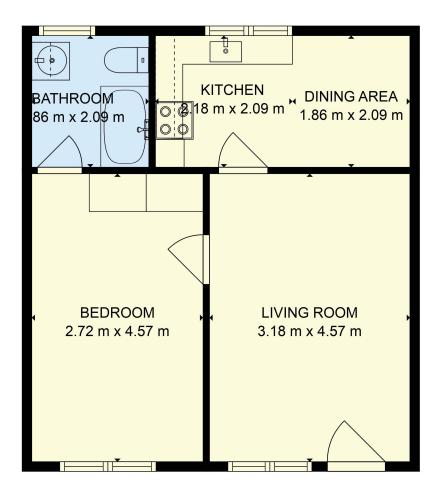

GROSS INTERNAL AREA FLOOR 1: 41 m2 TOTAL: 41 m2 MEASUREMENTS ARE CALCULATED BY CUBICASA TECHNOLOGY. DEEMED HIGHLY RELIABLE BUT NOT GUARANTEED.

LJ Hooker City Residential (03) 9600 2166 - 2

**Disclaimer:** All information contained therein is gathered from relevant third parties sources. We cannot guarantee or give any warranty about the information provided. Interested parties must rely solely on their own enquiries.