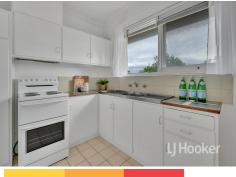

#### space to reflect your unique style!

Moving on, you'll be pleasantly surprised by a separate kitchen and dining area, perfect for entertaining guests or enjoying a quiet meal at home.

The ensuite bedroom boasts a well-proportioned layout and comes with a builtin robe, providing plenty of storage for your clothing and belongings.