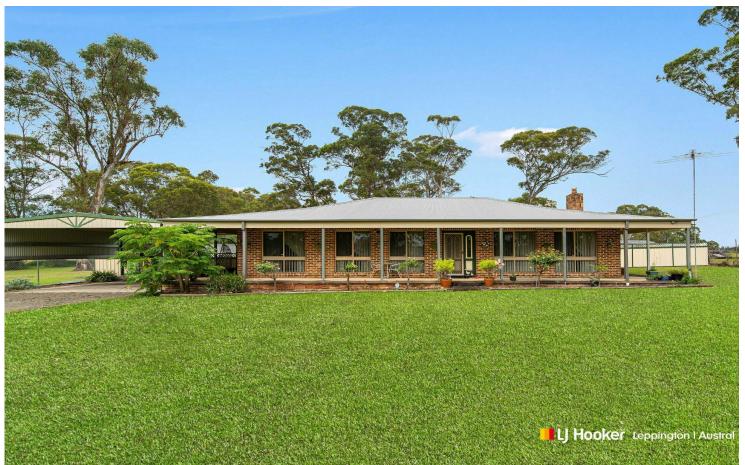

# Catherine Field, 49 Deepfields Road

# Prime 5 Acres With Future Capital Gain!

Positioned in the Southwest Growth Centre in a key location with major infrastructure and residential subdivisions taking place minutes away.

This property presents an exceptional opportunity for future development. Located near major arterial routes, it's positioned just 20 minutes from the future Western Sydney International Airport, due for completion in 2026.

Featuring the following qualities:

- 5 flood free acres
- 3 Generous sized bedrooms all with mirrored built-in wardrobes
- Open plan kitchen, living and dining
- Well presented full brick home
- 14 dog kennels and 3x garden sheds, perfect for a dog boarding business