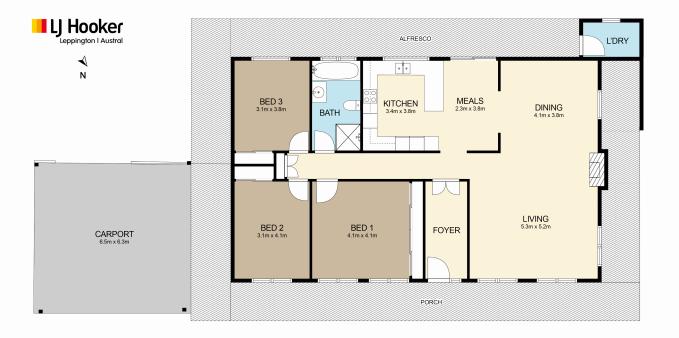

Featuring the following qualities:

- 5 flood free acres
- 3 Generous sized bedrooms all with mirrored built-in wardrobes
- Open plan kitchen, living and dining
- Well presented full brick home
- 14 dog kennels and 3x garden sheds, perfect for a dog boarding business

# 49 Deepfields Road, Catherine Field 2557

Dimensions are approximate and should only be used as a guide. All information contained herein is gathered from sources we believe to be reliable. However, we cannot guarantee its accuracy and interested parties should rely on their own enquiries.