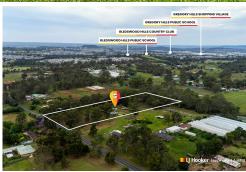

# Prime 5 Acres With Future Capital Gain!

Positioned in the Southwest Growth Centre in a key location with major infrastructure and residential subdivisions taking place minutes away.

This property presents an exceptional opportunity for future development. Located near major arterial routes, it's positioned just 20 minutes from the future Western Sydney International Airport, due for completion in 2026.

# **Michael Cavagnino**

0418 166 149

mcavagnino.leppington@ljhooker.com.au

LJ Hooker Leppington | Austral (02) 9606 4311

Ideally positioned off Camden Valley Way & surrounded by the developing areas of Oran Park, Gledswood Hills, Leppington and Emerald Hills.