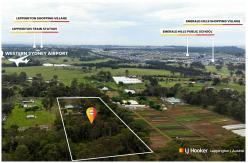

# Prime 5 Acres With Future Capital Gain!

Positioned in the Southwest Growth Centre in a key location with major infrastructure and residential subdivisions taking place minutes away.

This property presents an exceptional opportunity for future development. Located near major arterial routes, it's positioned just 20 minutes from the future Western Sydney International Airport, due for completion in 2026.

# **Michael Cavagnino**

0418 166 149

mcavagnino.leppington@ljhooker.com.au

LJ Hooker Leppington | Austral (02) 9606 4311

Ideally positioned off Camden Valley Way & surrounded by the developing areas of Oran Park, Gledswood Hills, Leppington and Emerald Hills.