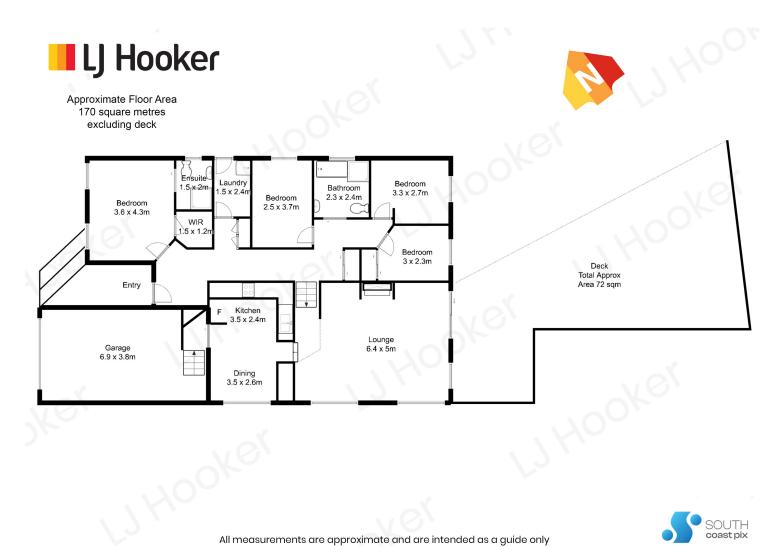

The entry level features four bedrooms and two bathrooms, providing ample space and privacy for the whole family. Step down to a spacious, light-filled open plan kitchen, dining, and living area, complete with reverse cycle air conditioning and beautiful natural timber flooring.

Floor to ceiling glass windows with a door opening out to a large timber deck, ideal for entertaining or simply unwinding as you take in the tranquil, tree-lined reserve at the rear of the 585m<sup>2</sup> block, offering rare privacy with no rear neighbours. Additional features include a secure lock-up garage with internal access for added convenience.

## More About this Property

| Property ID   | 1083F8F |
|---------------|---------|
| Property Type | House   |
| Land Area     | 585 m2  |