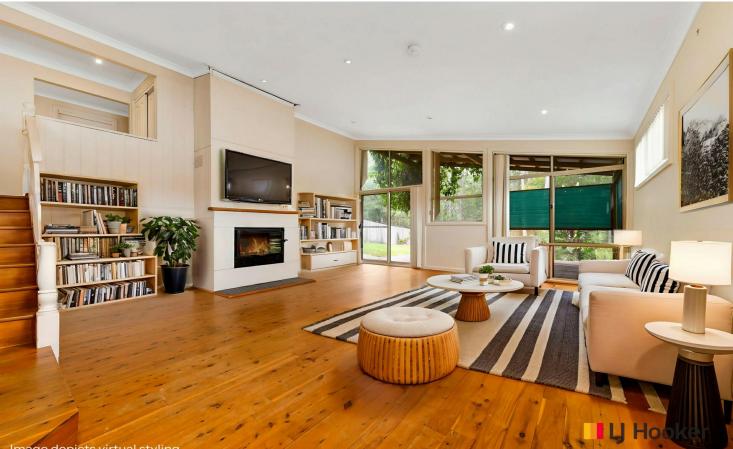

The entry level features four bedrooms and two bathrooms, providing ample space and privacy for the whole family. Step down to a spacious, light-filled open plan kitchen, dining, and living area, complete with reverse cycle air conditioning and beautiful natural timber flooring.

Floor to ceiling glass windows with a door opening out to a large timber deck, ideal for entertaining or simply unwinding as you take in the tranquil, tree-lined reserve at the rear of the 585m<sup>2</sup> block, offering rare privacy with no rear neighbours. Additional features include a secure lock-up garage with internal access for added convenience.