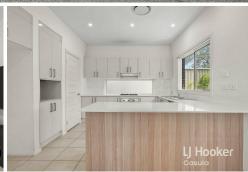

#### Key Features:

- · 4 Generously Sized Bedrooms: The master suite boasts a private ensuite and a cosy seating area, providing a retreat-like atmosphere.
- · Downstairs Bedroom with Ensuite: Ideal for guests or multi-generational living, with its own ensuite for added privacy.
- · Separate Family & Dining Areas: Enjoy spacious living with distinct areas for both relaxing and entertaining.
- · Double Garage: Ample space for two cars, with additional storage for your convenience.
- · Main Bathroom: A modern and stylish bathroom designed with family in mind.