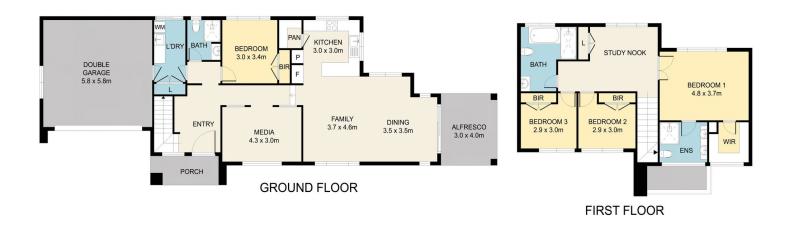

#### Key Features:

- · 4 Generously Sized Bedrooms: The master suite boasts a private ensuite and a cosy seating area, providing a retreat-like atmosphere.
- · Downstairs Bedroom with Ensuite: Ideal for guests or multi-generational living, with its own ensuite for added privacy.
- · Separate Family & Dining Areas: Enjoy spacious living with distinct areas for both relaxing and entertaining.
- · Double Garage: Ample space for two cars, with additional storage for your convenience.
- · Main Bathroom: A modern and stylish bathroom designed with family in mind.

## **More About this Property**

| Property ID   | ZBUGRH      |  |
|---------------|-------------|--|
| Property Type | House       |  |
| Land Area     | 365.1 m²    |  |
| Including     | Toilets (3) |  |