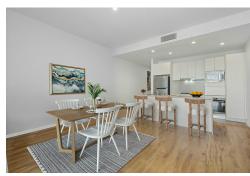

The central kitchen, featuring stone countertops and gas cooking, serves as the heart of the home. Flooded with natural light, your spacious open plan living, with over height ceilings flows effortlessly onto a generous covered balcony, ideal for entertaining while enjoying views across the multiple resort-style pool, spa and BBQ area.