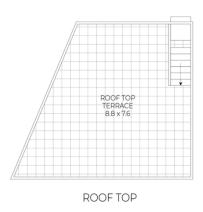

Sprawling over two levels within a boutique residential complex, this residence offers both space and privacy, highlighted by a private rooftop terrace with ocean glimpses, the perfect space to capture stunning sunsets across the Hinterland backdrop while entertaining with family and friends.

#### **Property Features:**

- 120m to beachfront
- High ceilings through out
- Ducted air-conditioning
- Generous entertaining balcony off open plan living space
- Private roof terrace with ocean glimpses
- Spacious master suite with private balcony
- 2 vehicle parking in secure basement carpark plus storage cage
- Lift access from basement to all levels
- Resort style swimming pools, outdoor spa and BBQ area
- Easy walk to Coles and several dining options
- Residential zoning with fantastic holiday/permanent letting potential
- Pets permitted with Body Corporate approval