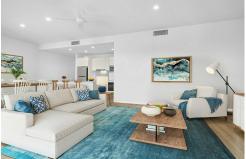

The central kitchen, featuring stone countertops and gas cooking, serves as the heart of the home. Flooded with natural light, your spacious open plan living, with over height ceilings flows effortlessly onto a generous covered balcony, ideal for entertaining while enjoying views across the multiple resort-style pool, spa and BBQ area.

#### **Property Features:**

- 120m to beachfront
- High ceilings through out
- Ducted air-conditioning
- Generous entertaining balcony off open plan living space
- Private roof terrace with ocean glimpses
- Spacious master suite with private balcony
- 2 vehicle parking in secure basement carpark plus storage cage
- Lift access from basement to all levels
- Resort style swimming pools, outdoor spa and BBQ area
- Easy walk to Coles and several dining options
- Residential zoning with fantastic holiday/permanent letting potential
- Pets permitted with Body Corporate approval