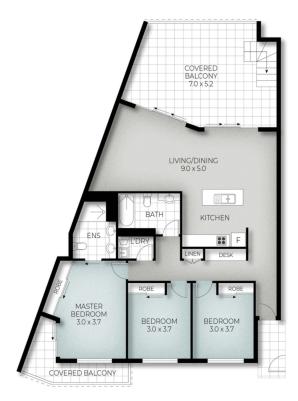

#### Contact

Erin Nielsen 0414 259 605 erinnielsen@ljhkingscliff.com.au

Amy Sanderson 0403 851 003 amysanderson@ljhkingscliff.com.au

LJ Hooker Kingscliff (02) 6674 1000

Offering one of the largest and most versatile floor plans in the complex, the well considered layout provides good separation between sleeping and living zones.

The central kitchen, featuring stone countertops and gas cooking, serves as the heart of the home. Flooded with natural light, your spacious open plan living, with over height ceilings flows effortlessly onto a generous covered balcony, ideal for entertaining while enjoying views across the multiple resort-style pool, spa and BBQ area.

Back inside your master suite is a true haven featuring a luxurious ensuite, generous robe and private balcony allowing the cooling ocean breezes to flow. Both secondary bedrooms are well proportioned and provide plenty of storage.

Dedicated office space and a separate, family size laundry completes the package.

Additional features include secure basement parking for two vehicles plus storage cage, lift access to all levels, resort style pools, outdoor spa and BBQ area

#### **Property Features:**

- 120m to beachfront
- High ceilings through out
- Ducted air-conditioning
- Generous entertaining balcony off open plan living space
- Private roof terrace with ocean glimpses
- Spacious master suite with private balcony
- 2 vehicle parking in secure basement carpark plus storage cage
- Lift access from basement to all levels
- Resort style swimming pools, outdoor spa and BBQ area
- Easy walk to Coles and several dining options
- Residential zoning with fantastic holiday/permanent letting potential
- Pets permitted with Body Corporate approval

# LJ Hooker

BASEMENT

Plans are indicative only. Dimensions are approximate. All information contained herein is gathered from sources we believe to be reliable. However, we cannot guarantee its accuracy and interested persons should rely on their own enquiries

36/2-10 KAMALA CRESCENT, CASUARINA