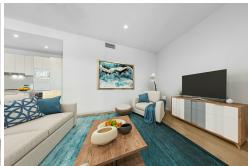

The central kitchen, featuring stone countertops and gas cooking, serves as the heart of the home. Flooded with natural light, your spacious open plan living, with over height ceilings flows effortlessly onto a generous covered balcony, ideal for entertaining while enjoying views across the multiple resort-style pool, spa and BBQ area.

#### **Property Features:**

- 120m to beachfront
- High ceilings through out
- Ducted air-conditioning
- Generous entertaining balcony off open plan living space
- Private roof terrace with ocean glimpses
- Spacious master suite with private balcony
- 2 vehicle parking in secure basement carpark plus storage cage
- Lift access from basement to all levels
- Resort style swimming pools, outdoor spa and BBQ area
- Easy walk to Coles and several dining options
- Residential zoning with fantastic holiday/permanent letting potential
- Pets permitted with Body Corporate approval