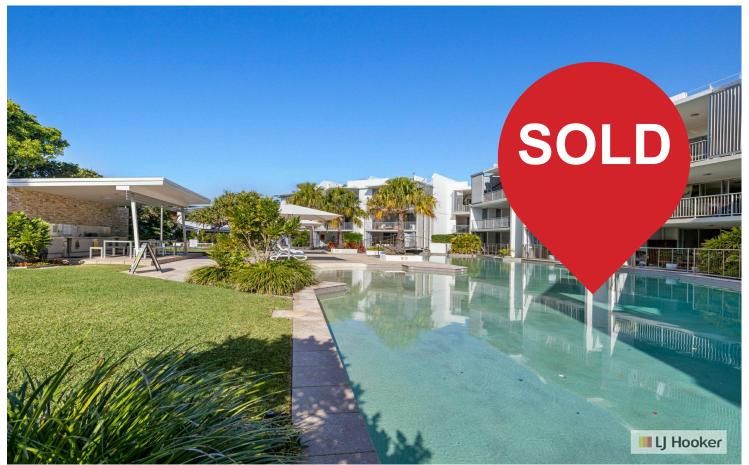

# Casuarina, 36/2-10 Kamala Crescent SOLD BY ERIN & AMY LJ HOOKER KINGSCLIFF

Beachside Bliss - The Pinnacle of Relaxed Coastal Living!

Discover the ultimate coastal lifestyle in this top floor, roof terrace apartment located in the exclusive "Drift" Apartment complex, where you will feel like you're on holiday, every day!

The central kitchen, featuring stone countertops and gas cooking, serves as the heart of the home. Flooded with natural light, your spacious open plan living, with over height ceilings flows effortlessly onto a generous covered balcony, ideal for entertaining while enjoying views across the multiple resort-style pool, spa and BBQ area.

## Resort Facilities:

- Lagoon-style pool and covered BBQ area
- Lift access, intercom and security entry
- Water and Gas included in the Strata levies

Call Erin on 0414 259 605 or Amy 0403 851 003 to discuss this fantastic offering as it will not last long!