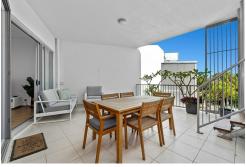

The central kitchen, featuring stone countertops and gas cooking, serves as the heart of the home. Flooded with natural light, your spacious open plan living, with over height ceilings flows effortlessly onto a generous covered balcony, ideal for entertaining while enjoying views across the multiple resort-style pool, spa and BBQ area.