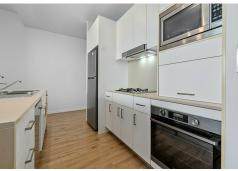

The central kitchen, featuring stone countertops and gas cooking, serves as the heart of the home. Flooded with natural light, your spacious open plan living, with over height ceilings flows effortlessly onto a generous covered balcony, ideal for entertaining while enjoying views across the multiple resort-style pool, spa and BBQ area.