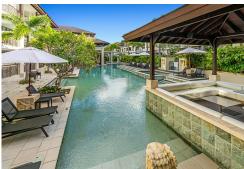

#### Santai Resort features:

- Magnificent "Lanai" pool for a refreshing swim
- Heated garden pool for year-round enjoyment
- Inviting heated Jacuzzi to melt away stress
- Onsite restaurant "Spice Den" for tantalizing dining experiences
- Onsite wellness spa for ultimate relaxation
- Convenient car parking
- Wheelchair accessibility
- Onsite management services available through The Oaks Group