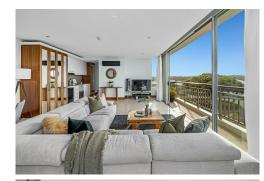

Apartment 320, an exceptional top-floor apartment with a northern-facing corner position, presents awe-inspiring panoramas of the hinterland and to the ocean. Boasting ensuited master suite, with built in robe, fully equipped kitchen, full bathroom with wheelchair

#### Santai Resort Room 320 offers:

- Prime Top-Floor Corner Location
- Northern Aspect
- Captivating Views of The Hinterland and Ocean
- Ensuited Master Suite with Built In Robe
- Well Equipped Kitchen
- Full Bathroom with Wheelchair Access
- Air conditioning through out
- Two Balconies
- High Ceilings
- Flexible Floorplan to Accommodate Additional Sleeping or Living Options