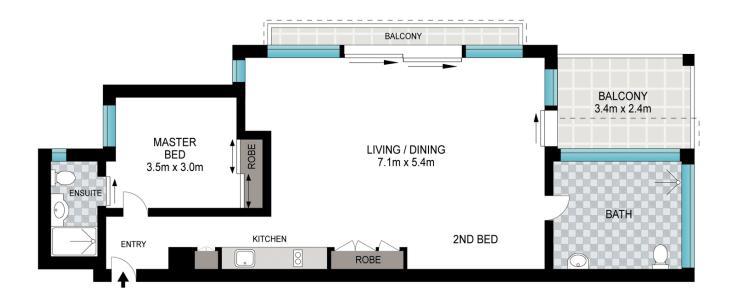

Apartment 320, an exceptional top-floor apartment with a northern-facing corner position, presents awe-inspiring panoramas of the hinterland and to the ocean. Boasting ensuited master suite, with built in robe, fully equipped kitchen, full bathroom with wheelchair

#### Santai Resort Room 320 offers:

- Prime Top-Floor Corner Location
- Northern Aspect
- Captivating Views of The Hinterland and Ocean
- Ensuited Master Suite with Built In Robe
- Well Equipped Kitchen
- Full Bathroom with Wheelchair Access
- Air conditioning through out
- Two Balconies
- High Ceilings
- Flexible Floorplan to Accommodate Additional Sleeping or Living Options

LJ Hooker Kingscliff (02) 6674 1000 Shop 4 106 Marine Parade KINGSCLIFE

Shop 4, 106 Marine Parade, KINGSCLIFF NSW 2487 kingscliff.ljhooker.com.au | office@ljhkingscliff.com.au

INT: 79 m<sup>2</sup> EXT: 12 m<sup>2</sup>

TOTAL: 91 m<sup>2</sup>

320 / 9 Dianella Drive, Casuarina