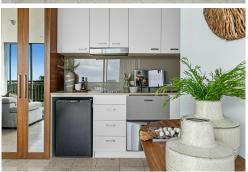

Apartment 320, an exceptional top-floor apartment with a northern-facing corner position, presents awe-inspiring panoramas of the hinterland and to the ocean. Boasting ensuited master suite, with built in robe, fully equipped kitchen, full bathroom with wheelchair

#### Santai Resort Room 320 offers:

- Prime Top-Floor Corner Location
- Northern Aspect
- Captivating Views of The Hinterland and Ocean
- Ensuited Master Suite with Built In Robe
- Well Equipped Kitchen
- Full Bathroom with Wheelchair Access
- Air conditioning through out
- Two Balconies
- High Ceilings
- Flexible Floorplan to Accommodate Additional Sleeping or Living Options