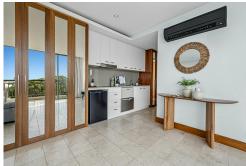

Apartment 320, an exceptional top-floor apartment with a northern-facing corner position, presents awe-inspiring panoramas of the hinterland and to the ocean. Boasting ensuited master suite, with built in robe, fully equipped kitchen, full bathroom with wheelchair

#### Santai Resort Room 320 offers:

- Prime Top-Floor Corner Location
- Northern Aspect
- Captivating Views of The Hinterland and Ocean
- Ensuited Master Suite with Built In Robe
- Well Equipped Kitchen
- Full Bathroom with Wheelchair Access
- Air conditioning through out
- Two Balconies
- High Ceilings
- Flexible Floorplan to Accommodate Additional Sleeping or Living Options