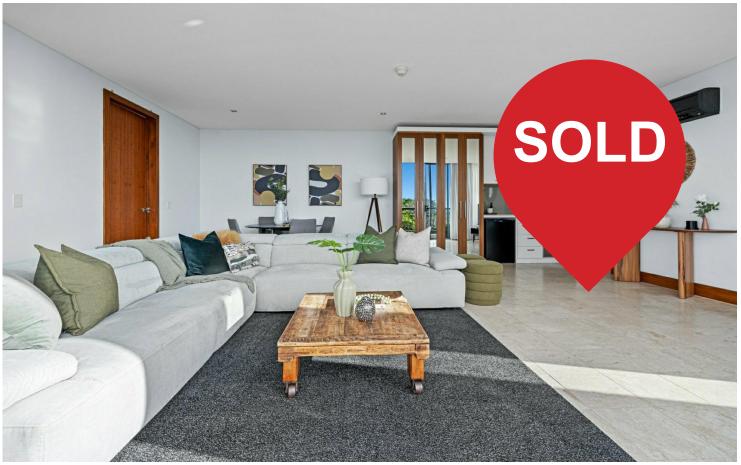

Apartment 320, an exceptional top-floor apartment with a northern-facing corner position, presents awe-inspiring panoramas of the hinterland and to the ocean. Boasting ensuited master suite, with built in robe, fully equipped kitchen, full bathroom with wheelchair

#### Santai Resort Room 320 offers:

- Prime Top-Floor Corner Location
- Northern Aspect
- Captivating Views of The Hinterland and Ocean
- Ensuited Master Suite with Built In Robe
- Well Equipped Kitchen
- Full Bathroom with Wheelchair Access
- Air conditioning through out
- Two Balconies
- High Ceilings
- Flexible Floorplan to Accommodate Additional Sleeping or Living Options