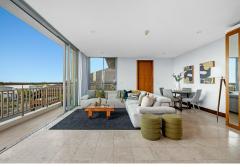

Apartment 320, an exceptional top-floor apartment with a northern-facing corner position, presents awe-inspiring panoramas of the hinterland and to the ocean. Boasting ensuited master suite, with built in robe, fully equipped kitchen, full bathroom with wheelchair

#### Santai Resort Room 320 offers:

- Prime Top-Floor Corner Location
- Northern Aspect
- Captivating Views of The Hinterland and Ocean
- Ensuited Master Suite with Built In Robe
- Well Equipped Kitchen
- Full Bathroom with Wheelchair Access
- Air conditioning through out
- Two Balconies
- High Ceilings
- Flexible Floorplan to Accommodate Additional Sleeping or Living Options