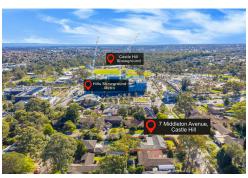

## Castle Hill, 7 Middleton Avenue

Prime Corner Block with Exceptional Development Potential

Auction Location: Mezzanine Level, 50 Margaret Street, Sydney, NSW 2000

LAST CALL: AUCTION 18th February at 10.30 at

Mezzanine Level, 50 Margaret Street, Sydney, NSW 2000

Welcome to 7 Middleton Avenue, Castle Hill, a rare opportunity to secure a prime piece of real estate in a highly sought-after location. This 937sqm corner block is zoned R4 High Density Residential is perfectly positioned to offer both convenience and potential growth, making it an ideal investment for developers, astute investors, and homeowners alike. Located near the Hills Showground Metro Station and major retail, business, and educational precincts, this property promises a lifestyle of ease and opportunity.

Located 200m from Showground Metro Station

Proximity to Samuel Gilbert Public School and Crestwood High School

Easy access to Castle Hill, Macquarie Park, Chatswood, North Sydney, and Sydney CBD

Close to vibrant social, retail, and business precincts