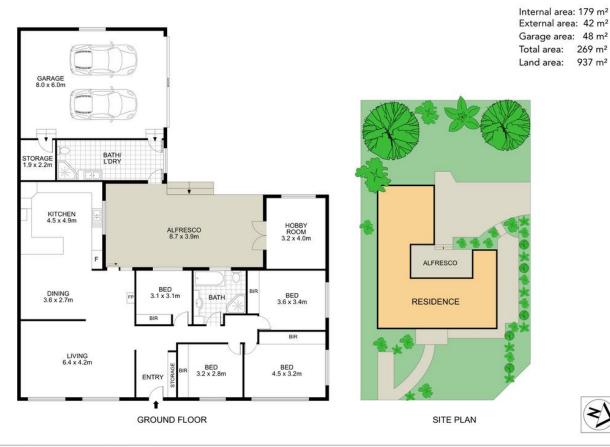

## More About this Property

| Property ID   | 75VHHJ                 |
|---------------|------------------------|
| Property Type | House                  |
| House Size    | 269 m2                 |
| Land Area     | 937 m2                 |
| Including     | Ensuite<br>Toilets (2) |

## LJ Hooker Bella Vista 02 8608 2332

Shop 3, 1 Circa Boulevarde, BELLA VISTA NSW 2153 bellavista.ljhooker.com.au | bellavista@ljhooker.com.au

7 Middleton Avenue, Castle Hill

PLANS SHOWN ONLY INDICATIVE OF LAYOUT. DIMENSIONS ARE APPROXIMATE.

Measurements are approximate and not to scale. The vendor, agency and supplier will accept no liability for its accuracy. Interested parties are advised to make their own independent enquiries.