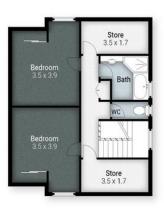

Private, spacious and open plan in design the floorplan is spread over two levels. Downstairs offers a bedroom, bathroom, kitchen, open plan living/dining, separate laundry, covered outdoor entertaining area and front porch. Upstairs offers 2 bedrooms and the main bathroom.

LJ Hooker Nerang (07) 5581 4422

Upper Level

Lower Level

3/59 Paddington Drive, Carrara

Internal: 127m² | External: 34m² | Garage: 18m² | Total: 179m²

Ewan Kerr 0405 107 725

LJ Hooker Nerang (07) 5581 4422