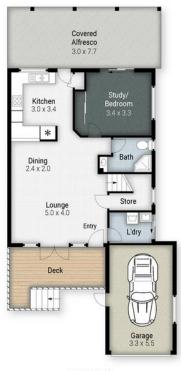

Private, spacious and open plan in design the floorplan is spread over two levels. Downstairs offers a bedroom, bathroom, kitchen, open plan living/dining, separate laundry, covered outdoor entertaining area and front porch. Upstairs offers 2 bedrooms and the main bathroom.

LJ Hooker Nerang (07) 5581 4422

Upper Level

Lower Level

3/59 Paddington Drive, Carrara

Internal: 127m² | External: 34m² | Garage: 18m² | Total: 179m²

Ewan Kerr 0405 107 725

LJ Hooker Nerang (07) 5581 4422