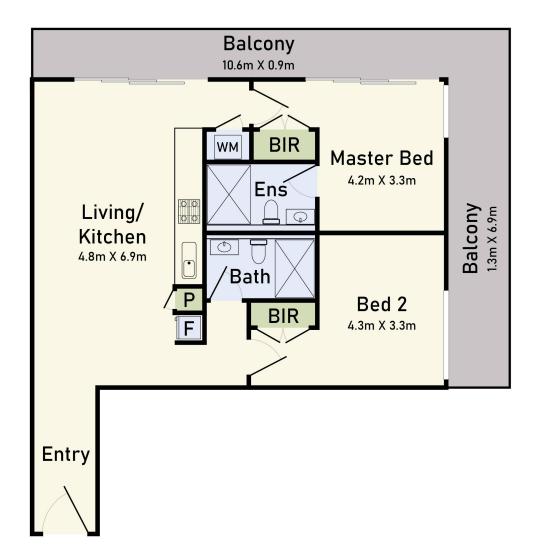

Why You'll Love This Home:

- ? Spacious Open-Plan Living —A bright and airy living area seamlessly blends with a sleek, modern kitchen, perfect for entertaining.
- ? Two Generous Bedrooms —Both feature built-in robes, with the master bedroom boasting a private ensuite for ultimate comfort.
- ? Dual Balconies with Panoramic Views —Enjoy your morning coffee or unwind at sunset with breathtaking cityscapes.
- ? Designer Kitchen Equipped with premium appliances, stylish finishes, and ample

## 3008/551 Swanston Street, Carlton

\* Dimensions are approximate and for illustrative purposes only