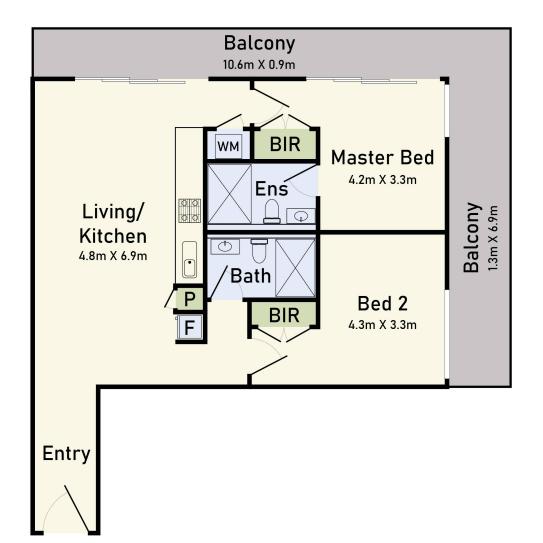

Why You'll Love This Home:

- ? Spacious Open-Plan Living —A bright and airy living area seamlessly blends with a sleek, modern kitchen, perfect for entertaining.
- ? Two Generous Bedrooms —Both feature built-in robes, with the master bedroom boasting a private ensuite for ultimate comfort.
- ? Dual Balconies with Panoramic Views —Enjoy your morning coffee or unwind at sunset with breathtaking cityscapes.
- ? Designer Kitchen Equipped with premium appliances, stylish finishes, and ample

yhou.rowville@ljhooker.com.au

LJ Hooker City Residential (03) 9600 2166

storage for your culinary adventures.

- ? Secure Car Space —A rare find in this prime location, providing peace of mind.
- ? Unbeatable Location —Just moments from Melbourne University, RMIT, Queen Victoria Market, cafes, and public transport-city living at its best!

## 3008/551 Swanston Street, Carlton

\* Dimensions are approximate and for illustrative purposes only