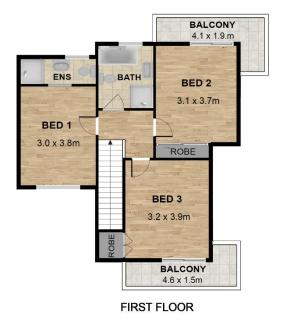

#### Upstairs

- -3 large bedrooms, two bedrooms access their own balcony
- -Main bedroom with ensuite and air conditioning

Total area approx. 189 sqm

Council Rates \$393/quarter Water Rates \$205/quarter Strata \$500/quarter