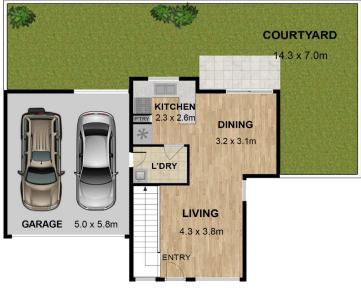

#### Ground level

- -Combine dining and living area
- -Northeast facing backyard
- -Spacious kitchen
- -Remote control double garage with internal access

**GROUND FLOOR** 