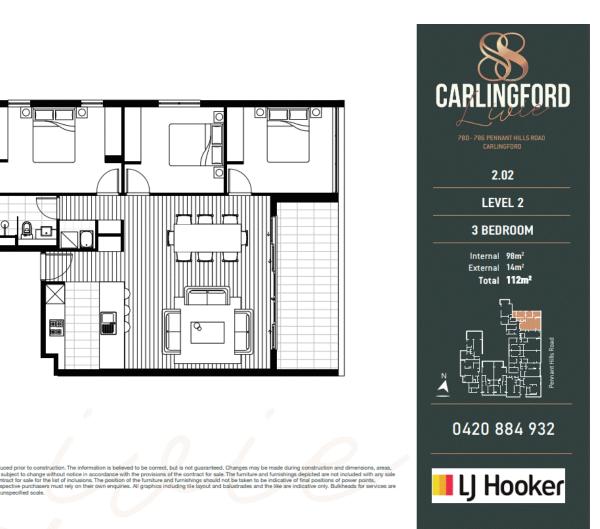

Choose from a selection of 1, 2, and 3-bedroom apartments, each thoughtfully crafted to provide the ultimate in comfort and style. Whether you're a young professional, a growing family, or someone looking to downsize without compromising on quality, these apartments cater to a variety of needs and preferences.

## More About this Property

| Property ID   | SMWHJX      |
|---------------|-------------|
| Property Type | Apartment   |
| Including     | Toilets (2) |