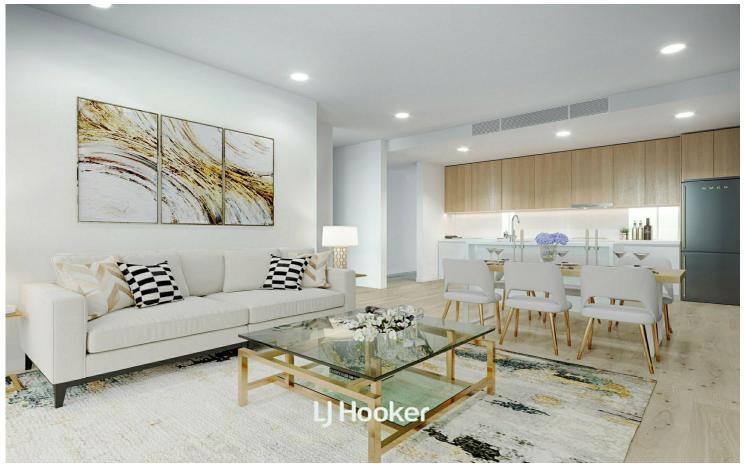

Step into a world where luxury meets convenience. The apartments boast contemporary designs with high-end finishes that create a sophisticated and welcoming atmosphere. The stone kitchen and timber flooring are just a few of the many features that set these

- Modern Architectural Design: Each apartment is meticulously designed by top architects, ensuring a contemporary and stylish living space.

- High-Quality Finishes: Enjoy the luxury of a stone kitchen and elegant timber flooring

- Premium top brand Miele kitchen appliances
- Reverse cycle A/C in all rooms

- Elegant bathrooms include frameless glass showers, designer vanities & replica marble tiles

- Provisions for super-fast fibre optic cabling internet to all rooms
- Direct lift access to secure underground parking with separate lock-up storage
- Prime Location: Situated opposite Carlingford Shopping Centre, you'll have easy access to shopping, dining, and entertainment options.
- Convenient Transport Links: Benefit from excellent public transport connections, making your commute effortless.