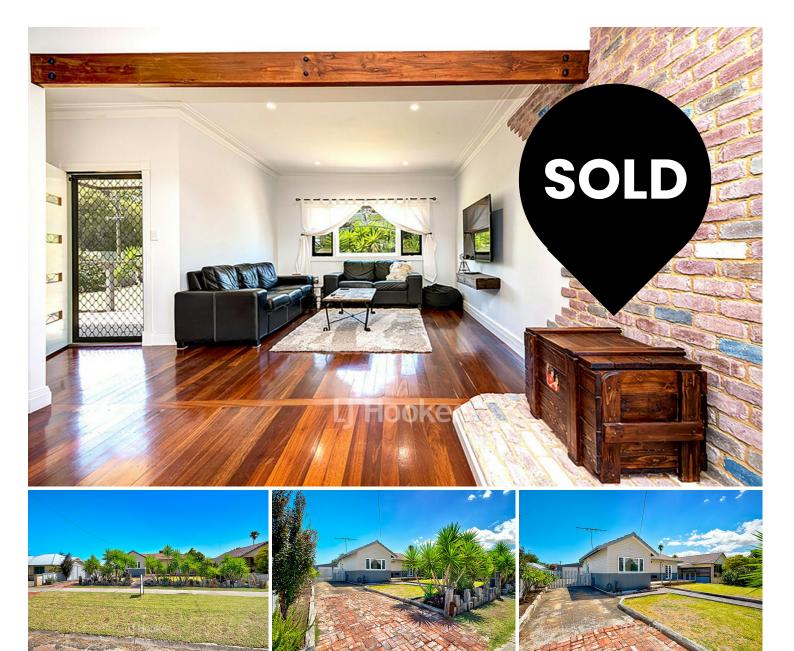

The front decking leads you to a lovely entry into the front family lounge.

#### Rachel Ned MacLeod-Paterson

0488 556 452

rachel.ned@ljhsouthwest.com.au

LJ Hooker Property South West WA (08) 9791 6880

The lounge room have been finished off with stunning polished floor boards, a wood fire and classic character lead light windows keeping with the era of the home but giving a modern twist.

The master bedroom is styled with a wood panel feature wall, white French doors to the front deck and a large walk in robe.

The home is mid renovation with the kitchen, bathroom and spare bedroom needing a new look.