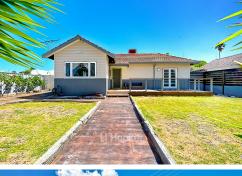

The home is situated on a 728 sm2 block with side access and a huge shed with double roller doors, personal access door and is fully insulated and powered.

The home has lovely street appeal with manicured gardens and lawns out the front.