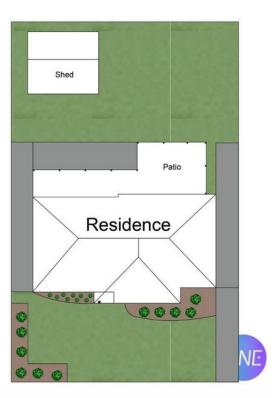

Why this property is perfect for you:

- \*Prime Capalaba location ensures strong rental demand.
- \*Spacious, open-plan living area and modern kitchen
- \*Large shed provides additional value for potential tenants (storage, workshop, etc.).
- \*Expansive backyard offers a family-friendly environment.
- \*Secure tenancy in place until February 2025, guaranteeing a steady rental income stream from day one.