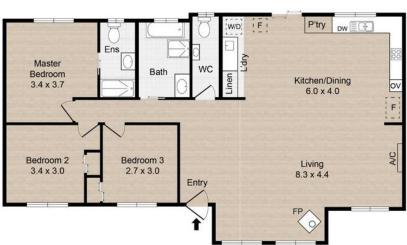

# 3 □ 2 □ 1 ☐ 45 CALLAGHAN WAY, CAPALABA

BRUCE HUTCHISON 0403 245 556

oruce@lihpropertycentre.com.au

Whilst every attempt has been made to ensure the accuracy of the floor plan contained here, measurements of doors, windows, rooms and any other items are approximate and no responsibility is taken for any error, omission, or misstatement. This plan is for illustrative purposes only and should be used as such by any prospective purchaser.