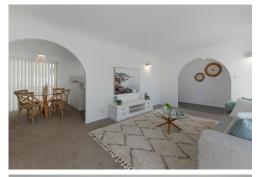

Central to the home is a generous sized kitchen with two way access from the dining area and central living space. With an additional large front carpeted lounge area with large windows for great natural light and breeze.

With three spacious bedrooms all with large built in robes, ceiling fans, carpet flooring and large windows. The master bedroom offers split system a/c, private ensuite and access to the back patio.

Heading outside is the oversized fully covered patio area, that overlooks the large inground fully fenced pool.