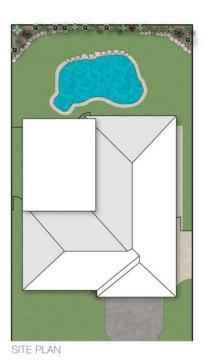

With three spacious bedrooms all with large built in robes, ceiling fans, carpet flooring and large windows. The master bedroom offers split system a/c, private ensuite and access to the back patio.

Heading outside is the oversized fully covered patio area, that overlooks the large inground fully fenced pool.

Features at a glance: Colorbond fully fenced yard Large inground pool with new lining Double lock up garage with internal access Multiple living spaces Central kitchen with oven, pantry and new dishwasher Dining area off kitchen with door to back patio Three spacious bedrooms with large built in robes and ceiling fans Master bedroom with new a/c, ensuite and access to back patio New blinds and screens throughout Large internal laundry with external access Oversized back patio area with new roof Large driveway with potential for double carport Freshly cleaned and sealed roof Quiet street within Coolnwynpin Primary and Capalaba State College School catchment