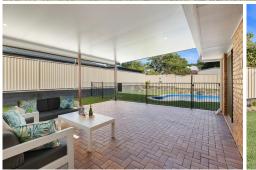

With three spacious bedrooms all with large built in robes, ceiling fans, carpet flooring and large windows. The master bedroom offers split system a/c, private ensuite and access to the back patio.

Heading outside is the oversized fully covered patio area, that overlooks the large inground fully fenced pool.

Features at a glance: Colorbond fully fenced yard Large inground pool with new lining Double lock up garage with internal access Multiple living spaces Central kitchen with oven, pantry and new dishwasher Dining area off kitchen with door to back patio Three spacious bedrooms with large built in robes and ceiling fans Master bedroom with new a/c, ensuite and access to back patio New blinds and screens throughout Large internal laundry with external access Oversized back patio area with new roof Large driveway with potential for double carport Freshly cleaned and sealed roof Quiet street within Coolnwynpin Primary and Capalaba State College School catchment