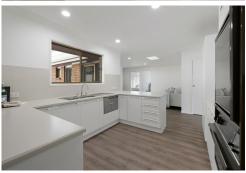

Central to the home is a generous sized kitchen with two way access from the dining area and central living space. With an additional large front carpeted lounge area with large windows for great natural light and breeze.

Features at a glance: Colorbond fully fenced yard Large inground pool with new lining Double lock up garage with internal access Multiple living spaces Central kitchen with oven, pantry and new dishwasher Dining area off kitchen with door to back patio Three spacious bedrooms with large built in robes and ceiling fans Master bedroom with new a/c, ensuite and access to back patio New blinds and screens throughout Large internal laundry with external access Oversized back patio area with new roof Large driveway with potential for double carport Freshly cleaned and sealed roof Quiet street within Coolnwynpin Primary and Capalaba State College School catchment