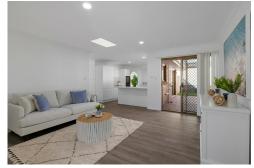

Central to the home is a generous sized kitchen with two way access from the dining area and central living space. With an additional large front carpeted lounge area with large windows for great natural light and breeze.

With three spacious bedrooms all with large built in robes, ceiling fans, carpet flooring and large windows. The master bedroom offers split system a/c, private ensuite and access to the back patio.

Heading outside is the oversized fully covered patio area, that overlooks the large inground fully fenced pool.