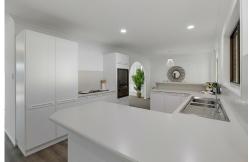

Central to the home is a generous sized kitchen with two way access from the dining area and central living space. With an additional large front carpeted lounge area with large windows for great natural light and breeze.

Features at a glance: Colorbond fully fenced yard Large inground pool with new lining Double lock up garage with internal access Multiple living spaces Central kitchen with oven, pantry and new dishwasher Dining area off kitchen with door to back patio Three spacious bedrooms with large built in robes and ceiling fans Master bedroom with new a/c, ensuite and access to back patio New blinds and screens throughout Large internal laundry with external access Oversized back patio area with new roof Large driveway with potential for double carport Freshly cleaned and sealed roof Quiet street within Coolnwynpin Primary and Capalaba State College School catchment