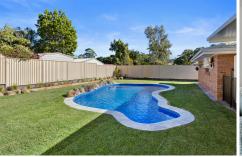

With three spacious bedrooms all with large built in robes, ceiling fans, carpet flooring and large windows. The master bedroom offers split system a/c, private ensuite and access to the back patio.

Heading outside is the oversized fully covered patio area, that overlooks the large inground fully fenced pool.

Features at a glance: Colorbond fully fenced yard Large inground pool with new lining Double lock up garage with internal access Multiple living spaces Central kitchen with oven, pantry and new dishwasher Dining area off kitchen with door to back patio Three spacious bedrooms with large built in robes and ceiling fans Master bedroom with new a/c, ensuite and access to back patio New blinds and screens throughout Large internal laundry with external access Oversized back patio area with new roof Large driveway with potential for double carport Freshly cleaned and sealed roof Quiet street within Coolnwynpin Primary and Capalaba State College School catchment