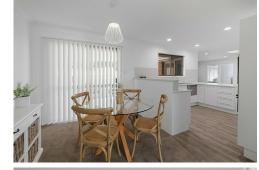

Central to the home is a generous sized kitchen with two way access from the dining area and central living space. With an additional large front carpeted lounge area with large windows for great natural light and breeze.

Features at a glance: Colorbond fully fenced yard Large inground pool with new lining Double lock up garage with internal access Multiple living spaces Central kitchen with oven, pantry and new dishwasher Dining area off kitchen with door to back patio Three spacious bedrooms with large built in robes and ceiling fans Master bedroom with new a/c, ensuite and access to back patio New blinds and screens throughout Large internal laundry with external access Oversized back patio area with new roof Large driveway with potential for double carport Freshly cleaned and sealed roof Quiet street within Coolnwynpin Primary and Capalaba State College School catchment