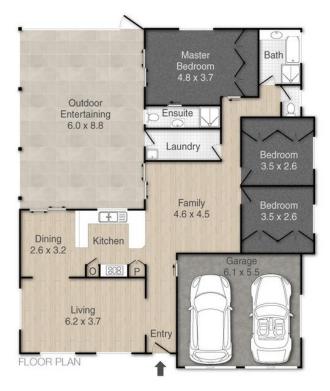

## 4 Jute Court, Capalaba ₩ 700m<sup>2</sup> 🕅 235m<sup>2</sup>

PLEASE NOTE THIS PLAN IS FOR MARKETING PURPOSES AND IS TO BE USED AS A GUIDE ONLY. ALL MARKINGS, MEASUREMENTS, AREAS, AND LAYOUT ARE INDICATIVE ONLY AND INTERESTED PARTIES SHOULD. MAKE THEIR OWN ENQUIRES BEFORE MARKING ANY DECISIONS. DOR COVERINGS INDICATED ARE FOR ILLUSTRATIVE PURPOSES ONLY AND MAY NOT ACCURATELY PORTRAY ACTUAL FLOOR COVERINGS OF THE PROPERTY. NO GUARANTEES ARE MADE REGARDING THE INFORMATION CONTAINED IN THIS PLAN AND NO LARUITY FOR ANY INACCURATELY PORTRAY ACTUAL FLOOR COVERINGS OF THE PROPERTY. NO GUARANTEES ARE MADE REGARDING THE INFORMATION CONTAINED IN THIS PLAN AND NO LARUITY FOR ANY INACCURATELY PORTRAY ACTUAL FLOOR COVERINGS OF THE PROPERTY. NO GUARANTEES ARE MADE REGARDING THE INFORMATION CONTAINED IN THIS PLAN AND NO LARUITY FOR ANY INACCURATELY PORTRAY ACTUAL FLOOR COVERINGS OF THE PROPERTY. NO GUARANTEES ARE MADE REGARDING THE INFORMATION CONTAINED IN THIS PLAN AND NO LARUITY FOR ANY INACCURATELY PORTRAY