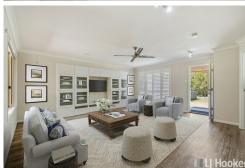

- \* Open plan living and dining with cabinetry for entertainment in lounge and display in dining
- \* Modern kitchen with ample storage and casual breakfast bar seating
- \* Generous master with modern roomy ensuite
- \* Large covered entertaining area overlooking rear yard
- \* Solar power to held reduce the cost of living
- \* Single garage with extra room for 2nd car on driveway
- \* Additional 6m x 4m garage ideal for storage