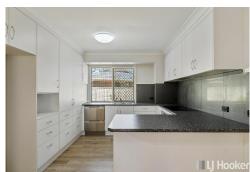

- \* Open plan living and dining with cabinetry for entertainment in lounge and display in dining
- \* Modern kitchen with ample storage and casual breakfast bar seating
- \* Generous master with modern roomy ensuite
- \* Large covered entertaining area overlooking rear yard
- \* Solar power to held reduce the cost of living
- \* Single garage with extra room for 2nd car on driveway
- \* Additional 6m x 4m garage ideal for storage