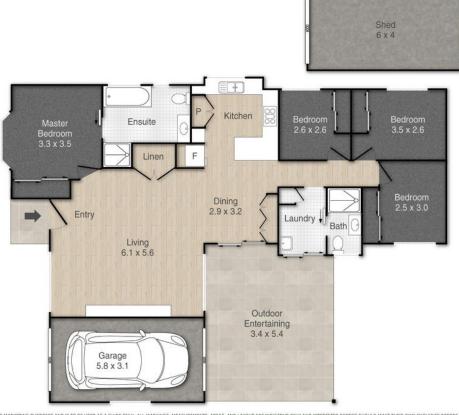

## 18 Saint Lukes Court, Capalaba

House Area: 157m<sup>2</sup>

Nyvee Ewings
IJ Hooker Property Centre

PLEASE NOTE THIS PLAN IS FOR MARKETING PURPOSES AND IS TO BE USED AS A GUIDE ONLY, ALL MARKINGS, MISCAUREMENTS, AREAS, AND LAYOUT ARE MOLECTIVE ONLY AND INTERESTED PARTIES SHOULD MAKE THERE OWN ENQUIRES BEFORE MAKING ANY DECISIONS.
ONC OVERNISS ON BROICETED MARE FOR INFORMATION CONTINUED TO A MAY INFORMATION CONTINUED AND IN OLD MIGHTURE OF ANY INFORMATION CONTINUED IN THE PROPERTY. NO GUIDEANMETES ARE MARKET REAGAINST THE INFORMATION CONTINUED TO THE ANY INFORMATION CONTINUED TO ANY INFORMATION CONTINUE