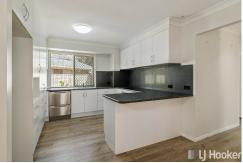

- \* Open plan living and dining with cabinetry for entertainment in lounge and display in dining
- \* Modern kitchen with ample storage and casual breakfast bar seating
- \* Generous master with modern roomy ensuite
- \* Large covered entertaining area overlooking rear yard
- \* Solar power to held reduce the cost of living
- \* Single garage with extra room for 2nd car on driveway
- \* Additional 6m x 4m garage ideal for storage