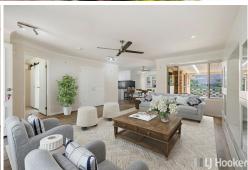

- \* Open plan living and dining with cabinetry for entertainment in lounge and display in dining
- \* Modern kitchen with ample storage and casual breakfast bar seating
- \* Generous master with modern roomy ensuite
- \* Large covered entertaining area overlooking rear yard
- \* Solar power to held reduce the cost of living
- \* Single garage with extra room for 2nd car on driveway
- \* Additional 6m x 4m garage ideal for storage