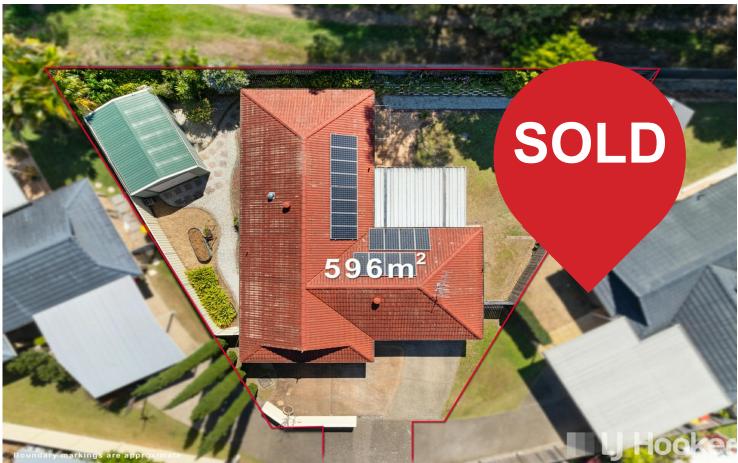

# Capalaba, 18 St Lukes Court

## **More About this Property**

| Property ID   | BSK7F2S                                                          |
|---------------|------------------------------------------------------------------|
| Property Type | House                                                            |
| Land Area     | 596 m²                                                           |
| Including     | Air Conditioning<br>Dishwasher<br>Built-in-Robes<br>Solar Panels |