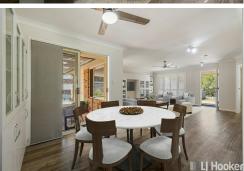

- \* Open plan living and dining with cabinetry for entertainment in lounge and display in dining
- \* Modern kitchen with ample storage and casual breakfast bar seating
- \* Generous master with modern roomy ensuite
- \* Large covered entertaining area overlooking rear yard
- \* Solar power to held reduce the cost of living
- \* Single garage with extra room for 2nd car on driveway
- \* Additional 6m x 4m garage ideal for storage