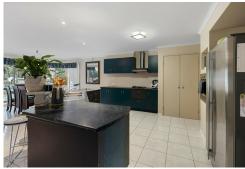

# Capalaba, 16 Platypus Court

Opportunity to add value + move in ready

Welcome to your dream home at 16 Platypus Court, Capalaba! This expansive family residence offers an abundance of space and comfort, boasting five generously sized bedrooms, including a luxurious master suite with an ensuite and walk-in robe. With multiple wet rooms, multiple living areas, and a contemporary open-plan kitchen featuring modern appliances, this home is designed for both relaxation and entertainment. Whilst providing the opportunity to add the your own fast. The property also includes a double lock-up garage and a carport. Step outside to your private outdoor oasis on an expansive 807m² block, complete with a sparkling pool and backing onto serene bushland, ensuring peace and privacy.

#### Highlights

- Massive family home
- Multiple living areas
- Double lock-up garage and carport
- Private pool
- 4 large bedrooms + Office or potential 5th Bedroom
- Massive master suite with ensuite and walk-in robe
- large expansile bathrooms
- 807m² block
- Backing onto bushland
- Private cul-de-sac location
- Open kitchen and floor plan