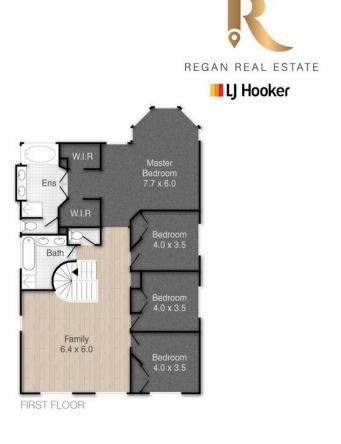

# Capalaba, 16 Platypus Court

Opportunity to add value + move in ready

Welcome to your dream home at 16 Platypus Court, Capalaba! This expansive family residence offers an abundance of space and comfort, boasting five generously sized bedrooms, including a luxurious master suite with an ensuite and walk-in robe. With multiple wet rooms, multiple living areas, and a contemporary open-plan kitchen featuring modern appliances, this home is designed for both relaxation and entertainment. Whilst providing the opportunity to add the your own fast. The property also includes a double lock-up garage and a carport. Step outside to your private outdoor oasis on an expansive 807m² block, complete with a sparkling pool and backing onto serene bushland, ensuring peace and privacy.

#### Highlights

- Massive family home
- Multiple living areas
- Double lock-up garage and carport
- Private pool
- 4 large bedrooms + Office or potential 5th Bedroom
- Massive master suite with ensuite and walk-in robe
- large expansile bathrooms
- 807m² block
- Backing onto bushland
- Private cul-de-sac location
- Open kitchen and floor plan

# 16 Platypus Court, Capalaba

PLEASE NOTE THIS PLAN IS FOR MARKETING PURPOSES AND IS TO BE USED AS A GUIDE ONLY. ALL MARKINGS, MEASUREMENTS, AREAS, AND LAYOUT ARE INDICATIVE ONLY AND INTERESTED PARTIES SHOULD MAKE THEIR OWN ENQURIES BEFORE MAKING ANY DECISIONS.
FLOOR COVERINGS INDICATED ARE FOR ILLUSTRATIVE PURPOSES ONLY AND MAY NOT ACCURATELY PORTRAY ACTUAL FLOOR COVERINGS OF THE PROPERTY. NO GUARANTEES ARE MADE REGARDING THE INFORMATION CONTAINED IN THIS PLAN AND NO LIABILITY FOR ANY INACCURACIES IS ACCEPTED.