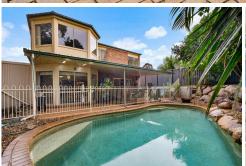

# Capalaba, 16 Platypus Court

Opportunity to add value + move in ready

Welcome to your dream home at 16 Platypus Court, Capalaba! This expansive family residence offers an abundance of space and comfort, boasting five generously sized bedrooms, including a luxurious master suite with an ensuite and walk-in robe. With multiple wet rooms, multiple living areas, and a contemporary open-plan kitchen featuring modern appliances, this home is designed for both relaxation and entertainment. Whilst providing the opportunity to add the your own fast. The property also includes a double lock-up garage and a carport. Step outside to your private outdoor oasis on an expansive 807m² block, complete with a sparkling pool and backing onto serene bushland, ensuring peace and privacy.

#### Highlights

- Massive family home
- Multiple living areas
- Double lock-up garage and carport
- Private pool
- 4 large bedrooms + Office or potential 5th Bedroom
- Massive master suite with ensuite and walk-in robe
- large expansile bathrooms
- 807m² block
- Backing onto bushland
- Private cul-de-sac location
- Open kitchen and floor plan