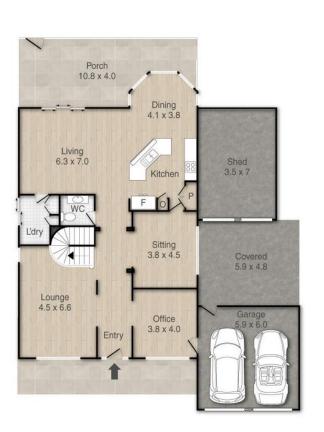

# 16 Platypus Court, Capalaba

PLEASE NOTE THIS PLAN IS FOR MARKETING PURPOSES AND IS TO BE USED AS A GUIDE ONLY. ALL MARKINGS, MEASUREMENTS, AREAS, AND LAYOUT ARE INDICATIVE ONLY AND INTERESTED PARTIES SHOULD MAKE THEIR OWN ENQURIES BEFORE MAKING ANY DECISIONS.
FLOOR COVERINGS INDICATED ARE FOR ILLUSTRATIVE PURPOSES ONLY AND MAY NOT ACCURATELY PORTRAY ACTUAL FLOOR COVERINGS OF THE PROPERTY. NO GUARANTEES ARE MADE REGARDING THE INFORMATION CONTAINED IN THIS PLAN AND NO LIABILITY FOR ANY INACCURACIES IS ACCEPTED.