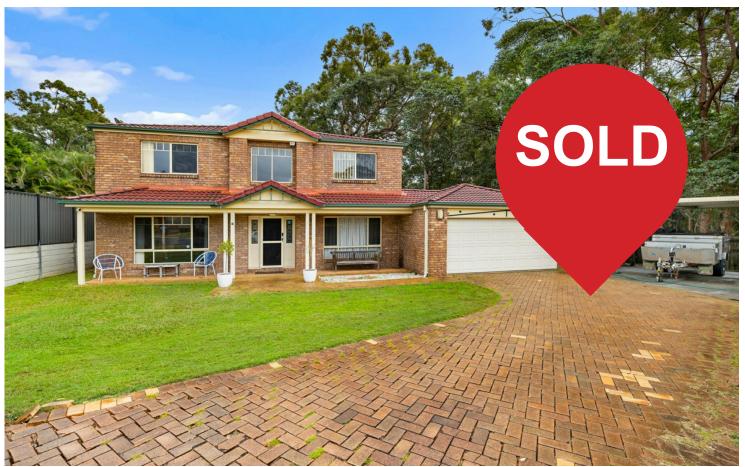

# Capalaba, 16 Platypus Court

Opportunity to add value + move in ready

Welcome to your dream home at 16 Platypus Court, Capalaba! This expansive family residence offers an abundance of space and comfort, boasting five generously sized bedrooms, including a luxurious master suite with an ensuite and walk-in robe. With multiple wet rooms, multiple living areas, and a contemporary open-plan kitchen featuring modern appliances, this home is designed for both relaxation and entertainment. Whilst providing the opportunity to add the your own fast. The property also includes a double lock-up garage and a carport. Step outside to your private outdoor oasis on an expansive 807m² block, complete with a sparkling pool and backing onto serene bushland, ensuring peace and privacy.

Nestled in a private cul-de-sac, this property enjoys the best of both worlds —a tranquil, secluded setting while being just minutes away from Capalaba's shopping, dining, and recreational facilities. Families will appreciate the proximity to quality schools and parks, with easy access to public transport and major roadways for a stress-free commute to