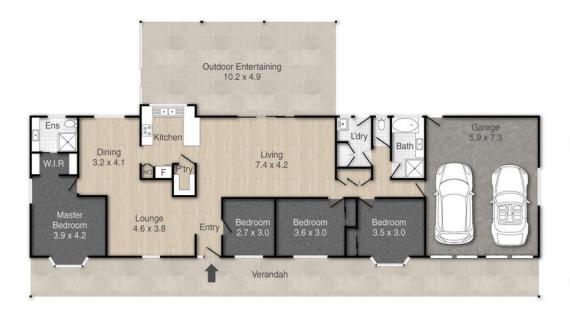

### LJ Hooker Property Centre (07) 3286 2500

152-164 Shore Street West, Raby Bay, Brisbane QLD 4163 propertycentre.ljhooker.com.au | hello@ljhpc.com.au

10 Honeymyrtle Court, Capalaba

PLEASE NOTE THIS PLAN IS FOR MARKETING PURPOSES AND IS TO BE USED AS A GUIDE ONLY. ALL MARKINGS, MEASUREMENTS, AREAS, AND LAYOUT ARE INDICATIVE ONLY AND INTERESTED PARTIES SHOULD MAKE THEIR OWN ENQURIES BEFORE MAKING ANY DECISIONS.
FLOOR COVERINGS INDICATED ARE FOR ILLUSTRATIVE PURPOSES ONLY AND MAY NOT ACCURATELY PORTRAY ACTUAL FLOOR COVERINGS OF THE PROPERTY. NO GUARANTEES ARE MADE REGARDING THE INFORMATION CONTAINED IN THIS PLAN AND NO LIABILITY FOR ANY INACCURACIES IS ACCEPTED.