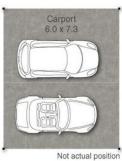

Secure Parking: Double car garage plus a 2-3 car carport, providing plenty of room for vehicles, boats, or trailers.

Dual Driveways: Perfect for heavy vehicles or extra toys, with easy access to your property