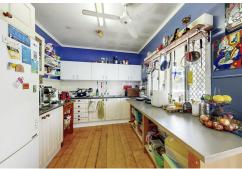

Bring your trailer, a skip bin and a paintbrush!

Overgrown and hidden from the street lies this solid, brick gem that could be quickly transformed into something really cute.

With a functional floorplan, 12 foot ceilings, decks front and rear, 2 bedrooms plus study or small 3rd and a generous 545m2 block, a simple repaint and a few days in the garden would add massive value to this budget-priced home.