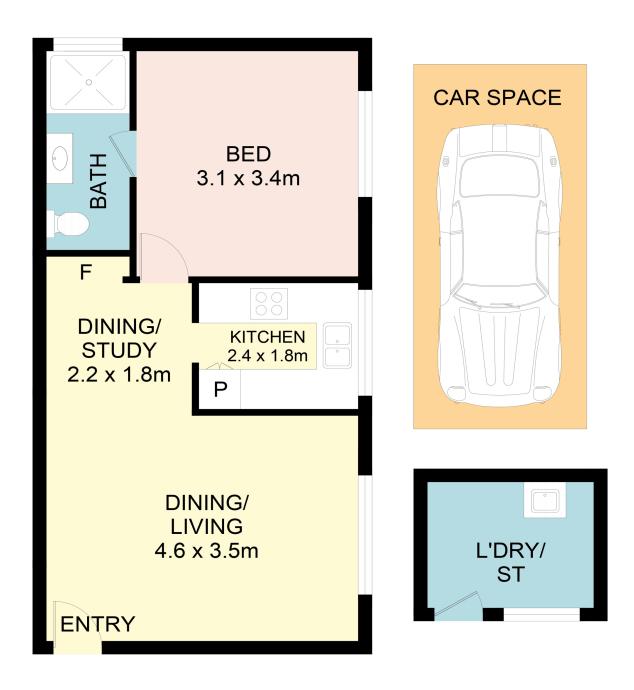

## 12/130-132 Railway Parade, Canley Vale

DISCLAIMER: No liability for the accuracy of details contained within our floor plans. All plans are drawn and also checked to the best of our ability, however information contained in our floor plans such as area calculations are approximate, and have not been surveyed or drawn to scale. Our floor plans are for representational purposes only and should be used as such. Do not attempt to refer to our floor plans for structural or detailed information.