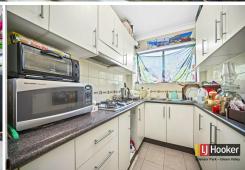

#### Features:

1 spacious bedroom

Combined living and dining area filled with natural light

L shape kitchen

Conventional bathroom

Private balcony with a view, perfect for relaxation

Car space

Situated on the ground floor