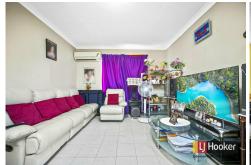

#### Features:

1 spacious bedroom

Combined living and dining area filled with natural light

L shape kitchen

Conventional bathroom

Private balcony with a view, perfect for relaxation

Car space

Situated on the ground floor