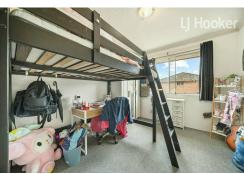

Two (2) well sized bedrooms main with built-in wardrobes top floor unit

Open kitchen with appliances,

Spacious bathroom with bathtub

Internal renovated laundry