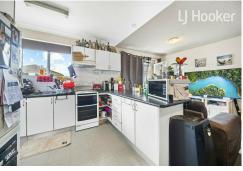

Two (2) well sized bedrooms main with built-in wardrobes top floor unit

Open kitchen with appliances,

Spacious bathroom with bathtub

Internal renovated laundry