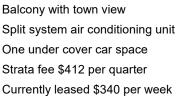

Two (2) well sized bedrooms main with built-in wardrobes top floor unit

Open kitchen with appliances,

Spacious bathroom with bathtub

Internal renovated laundry