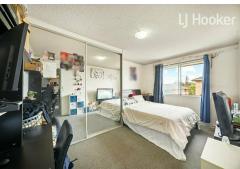

Two (2) well sized bedrooms main with built-in wardrobes top floor unit

Open kitchen with appliances,

Spacious bathroom with bathtub

Internal renovated laundry