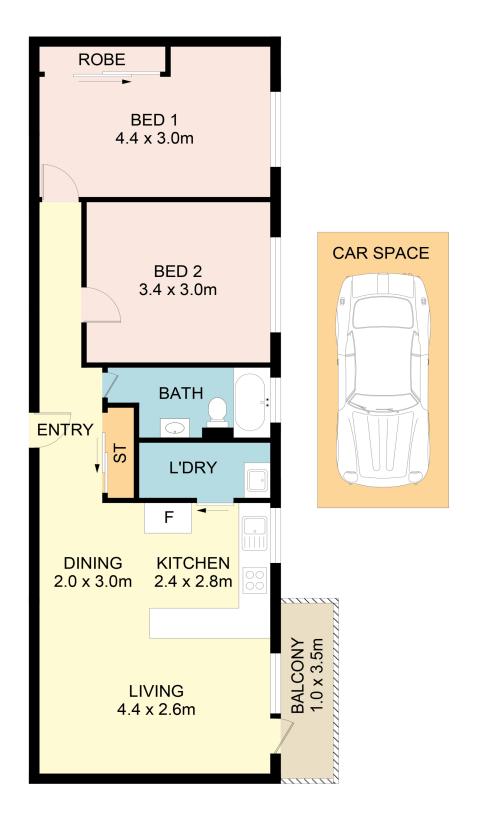

Two (2) well sized bedrooms main with built-in wardrobes top floor unit

Open kitchen with appliances,

Spacious bathroom with bathtub

Internal renovated laundry

# 35/132-134 Lansdowne Road, Canley Vale

DISCLAIMER: No liability for the accuracy of details contained within our floor plans. All plans are drawn and also checked to the best of our ability, however information contained in our floor plans such as area calculations are approximate, and have not been surveyed or drawn to scale. Our floor plans are for representational purposes only and should be used as such. Do not attempt to refer to our floor plans for structural or detailed information.