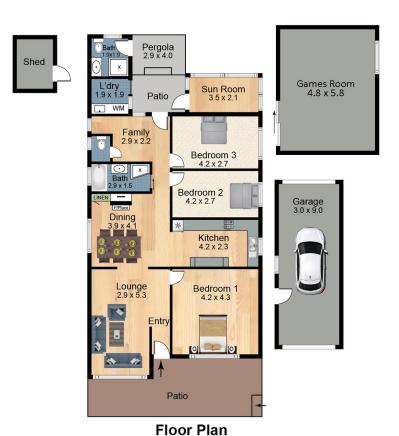

- Duplex site (s.t.c.a)
- 15.24m Frontage (approx.)
- 3 good size bedrooms
- Spacious kitchen with meals area
- · Separate lounge room

# **More About this Property**

| Property ID   | 13RMF99 |   |
|---------------|---------|---|
| Property Type | House   | - |
| Land Area     | 580 m²  | - |