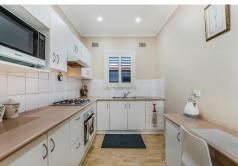

- Duplex site (s.t.c.a)
- 15.24m Frontage (approx.)
- 3 good size bedrooms
- Spacious kitchen with meals area
- · Separate lounge room