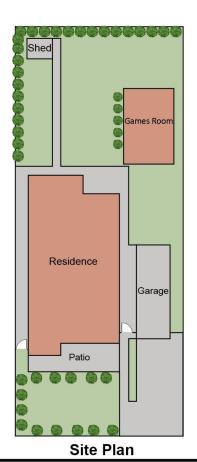

# Canley Vale, 2 Delamere Street

2 LOTS - 580 SQM (approx.)

Well maintained and looked after residence that has been held tight by the family for many years. Conveniently located within minutes away from Canley Vale Train Station, local Schools and public transport. The options are endless, should you be a looking to occupy, a savvy investor or even a builder looking for your next project, don't miss out as this property will be sold.

- Duplex site (s.t.c.a)
- 15.24m Frontage (approx.)
- 3 good size bedrooms
- Spacious kitchen with meals area
- · Separate lounge room