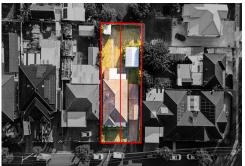

# Canley Vale, 2 Delamere Street

2 LOTS - 580 SQM (approx.)

Well maintained and looked after residence that has been held tight by the family for many years. Conveniently located within minutes away from Canley Vale Train Station, local Schools and public transport. The options are endless, should you be a looking to occupy, a savvy investor or even a builder looking for your next project, don't miss out as this property will be sold.

- Duplex site (s.t.c.a)
- 15.24m Frontage (approx.)
- 3 good size bedrooms
- Spacious kitchen with meals area
- · Separate lounge room

# **More About this Property**

| Property ID   | 13RMF99 |   |
|---------------|---------|---|
| Property Type | House   | - |
| Land Area     | 580 m²  | - |