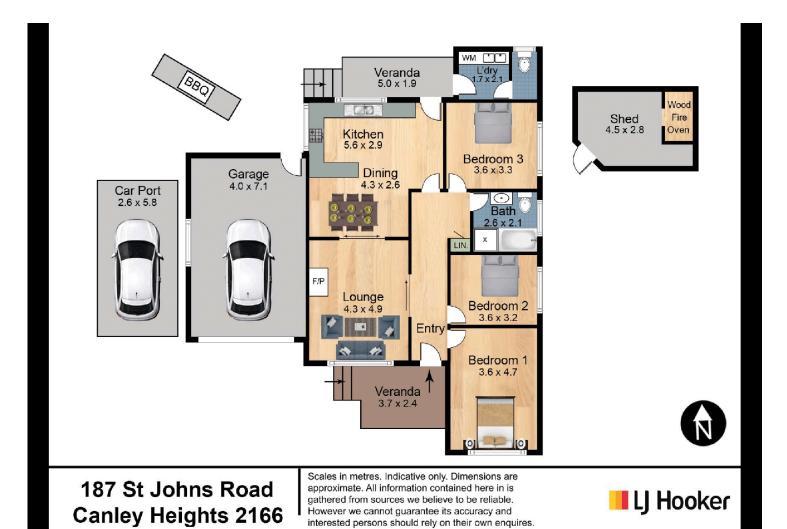

# Canley Heights, 187 St Johns Road SOLD! SOLD!SOLD!

Get ready to step into your new life with this charming Home.

This beautifully presented home comprises of:

- -3 Very spacious Bedrooms
- -Large open plan Kitchen/Dinning area
- -Large Living Room
- -1 Bathroom with Shower and Bath
- -2 Toilets
- -Lockup Garage
- -Undercover Carport

# **More About this Property**

| Property ID   | C1SHUC      |
|---------------|-------------|
| Property Type | House       |
| Land Area     | 560 m²      |
| Including     | Toilets (2) |