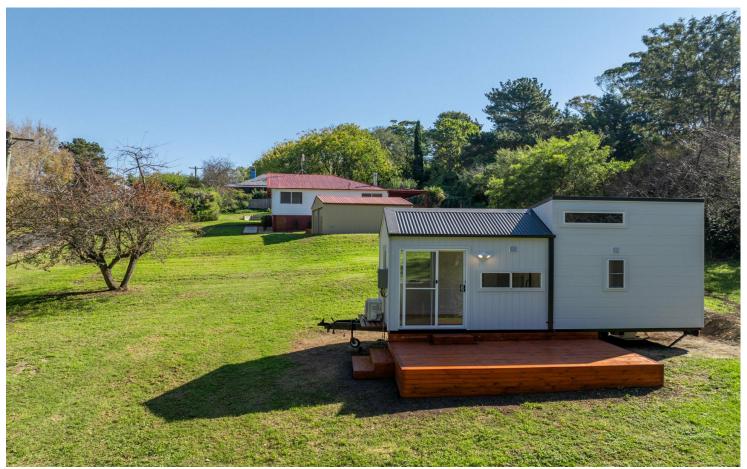

## VACANT BLOCK WITH BRAND NEW TINY HOME

Positioned in the heart of Candelo, Lot B, 37 Panbula Street presents a rare opportunity to secure a spacious 1041sqm vacant block with the added bonus of a fully equipped tiny home included in the price. Designed for comfortable living, the tiny home sleeps four or more, featuring a queen bed with under-bed storage and a loft with two single beds accessible by ladder. Built on a sturdy 7.2m x 2.4m six-wheeler steel trailer, it is ready to tow with a new 70mm tow ball connection included.

Constructed to Australian standards with 90mm timber framing, this home is insulated throughout for year-round comfort. The interior is fitted with modern conveniences, including double pole power points and light switches, a brand-new gas hot water system, a 2.5kW air conditioner, and a washing machine. The kitchen features an electric two-burner induction cooktop, a 10amp electric oven, and ample storage, while the bathroom offers a fully functional shower and toilet with an efficient maceration waste transfer system under the trailer.