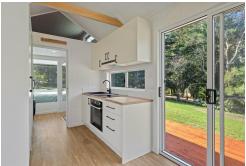

Constructed to Australian standards with 90mm timber framing, this home is insulated throughout for year-round comfort. The interior is fitted with modern conveniences, including double pole power points and light switches, a brand-new gas hot water system, a 2.5kW air conditioner, and a washing machine. The kitchen features an electric two-burner induction cooktop, a 10amp electric oven, and ample storage, while the bathroom offers a fully functional shower and toilet with an efficient maceration waste transfer system under the trailer.