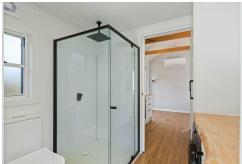

Constructed to Australian standards with 90mm timber framing, this home is insulated throughout for year-round comfort. The interior is fitted with modern conveniences, including double pole power points and light switches, a brand-new gas hot water system, a 2.5kW air conditioner, and a washing machine. The kitchen features an electric two-burner induction cooktop, a 10amp electric oven, and ample storage, while the bathroom offers a fully functional shower and toilet with an efficient maceration waste transfer system under the trailer.