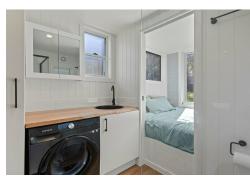

Constructed to Australian standards with 90mm timber framing, this home is insulated throughout for year-round comfort. The interior is fitted with modern conveniences, including double pole power points and light switches, a brand-new gas hot water system, a 2.5kW air conditioner, and a washing machine. The kitchen features an electric two-burner induction cooktop, a 10amp electric oven, and ample storage, while the bathroom offers a fully functional shower and toilet with an efficient maceration waste transfer system under the trailer.