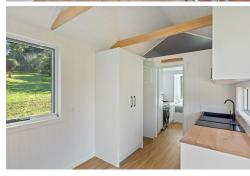

## VACANT BLOCK WITH BRAND NEW TINY HOME

Positioned in the heart of Candelo, Lot B, 37 Panbula Street presents a rare opportunity to secure a spacious 1041sqm vacant block with the added bonus of a fully equipped tiny home included in the price. Designed for comfortable living, the tiny home sleeps four or more, featuring a queen bed with under-bed storage and a loft with two single beds accessible by ladder. Built on a sturdy 7.2m x 2.4m six-wheeler steel trailer, it is ready to tow with a new 70mm tow ball connection included.

Constructed to Australian standards with 90mm timber framing, this home is insulated throughout for year-round comfort. The interior is fitted with modern conveniences, including double pole power points and light switches, a brand-new gas hot water system, a 2.5kW air conditioner, and a washing machine. The kitchen features an electric two-burner induction cooktop, a 10amp electric oven, and ample storage, while the bathroom offers a fully functional shower and toilet with an efficient maceration waste transfer system under the trailer.