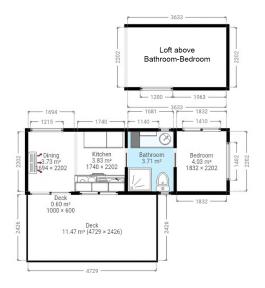

## VACANT BLOCK WITH BRAND NEW TINY HOME

Positioned in the heart of Candelo, Lot B, 37 Panbula Street presents a rare opportunity to secure a spacious 1041sqm vacant block with the added bonus of a fully equipped tiny home included in the price. Designed for comfortable living, the tiny home sleeps four or more, featuring a queen bed with under-bed storage and a loft with two single beds accessible by ladder. Built on a sturdy 7.2m x 2.4m six-wheeler steel trailer, it is ready to tow with a new 70mm tow ball connection included.

Constructed to Australian standards with 90mm timber framing, this home is insulated throughout for year-round comfort. The interior is fitted with modern conveniences, including double pole power points and light switches, a brand-new gas hot water system, a 2.5kW air conditioner, and a washing machine. The kitchen features an electric two-burner induction cooktop, a 10amp electric oven, and ample storage, while the bathroom offers a fully functional shower and toilet with an efficient maceration waste transfer system under the trailer.

## Tim Shinnick 0466 475 131

Licenced Real Estate Agent | tshinnick@ljhbega.com.au

LJ Hooker Bega (02) 6492 4300 225 Carp Street, BEGA NSW 2550 bega.ljhooker.com.au | office@ljhbega.com.au

This plan is intended for marketing purposes only. All dimensions are approximate.