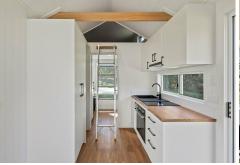

## VACANT BLOCK WITH BRAND NEW TINY HOME

Positioned in the heart of Candelo, Lot B, 37 Panbula Street presents a rare opportunity to secure a spacious 1041sqm vacant block with the added bonus of a fully equipped tiny home included in the price. Designed for comfortable living, the tiny home sleeps four or more, featuring a queen bed with under-bed storage and a loft with two single beds accessible by ladder. Built on a sturdy 7.2m x 2.4m six-wheeler steel trailer, it is ready to tow with a new 70mm tow ball connection included.

Constructed to Australian standards with 90mm timber framing, this home is insulated throughout for year-round comfort. The interior is fitted with modern conveniences, including double pole power points and light switches, a brand-new gas hot water system, a 2.5kW air conditioner, and a washing machine. The kitchen features an electric two-burner induction cooktop, a 10amp electric oven, and ample storage, while the bathroom offers a fully functional shower and toilet with an efficient maceration waste transfer system under the trailer.