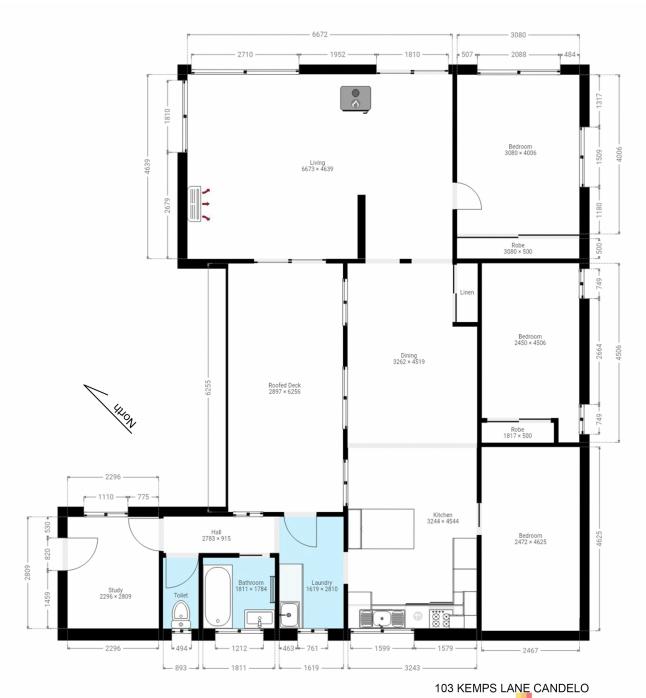

## **More About this Property**

| Property ID   | MSNFGN  |   |
|---------------|---------|---|
| Property Type | House   | _ |
| Land Area     | 40 acre | _ |
| Including     | Deck    | _ |

Tim Shinnick 0466 475 131 Licenced Real Estate Agent | tshinnick@ljhbega.com.au

LJ Hooker Bega (02) 6492 4300 225 Carp Street, BEGA NSW 2550 bega.ljhooker.com.au | office@ljhbega.com.au

This plan is intended for marketing purposes only. All dimensions are approximate.