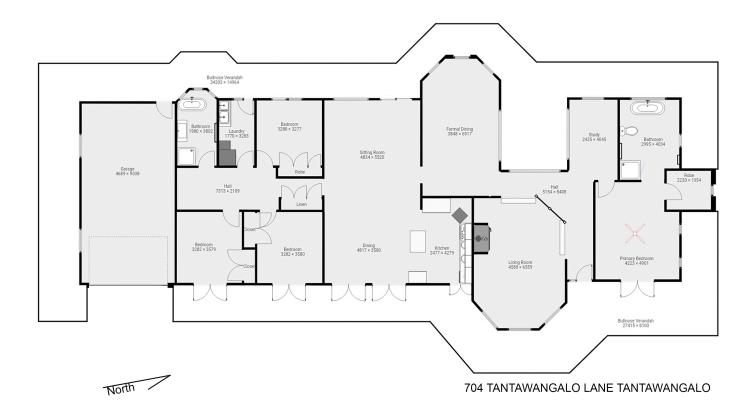

The centrepiece of this incredible property is the large family home, comprising of 4 bedrooms, including a huge master bedroom & ensuite, 2 living areas and a recently updated kitchen that includes marble benches, and new flooring throughout, this house offers something for everyone. As you walk around this stunning home, the quality of the build is evident throughout.