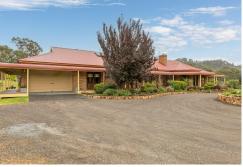

The large shed at 18m x 12m has room for the equipment and with its own entrance off Tantawangalo Lane is ideal if running a business.

A barn with stables really sets the scene, although it's a recent build it harnesses all the charm and character of days gone by.