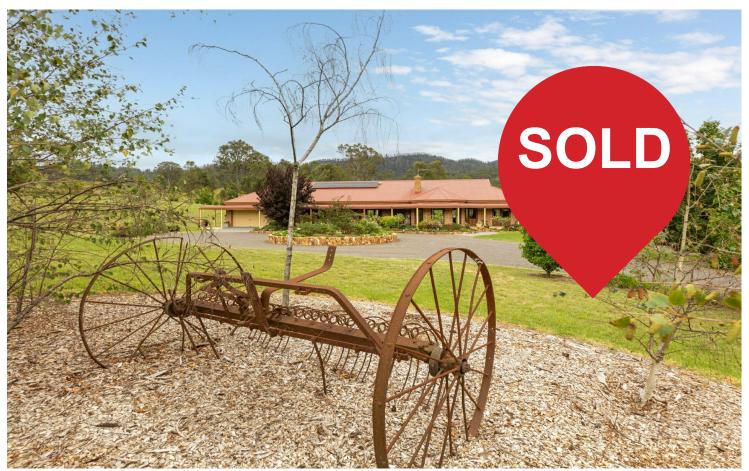

## Candelo, 704 Tantawangalo Lane YOU WON'T FIND BETTER!

Welcome to 'Rosewood". Set on 21 acres of beautiful rolling paddocks, this property has everything you've ever wanted to create a country lifestyle for the entire family.

From the moment you arrive at the stone gated entrance, drive up the treelined driveway to the house, while taking in the parkland gardens, established trees and beautiful landscape, the realisation you are at a truly special property washes over you.

The centrepiece of this incredible property is the large family home, comprising of 4 bedrooms, including a huge master bedroom & ensuite, 2 living areas and a recently updated kitchen that includes marble benches, and new flooring throughout, this house offers something for everyone. As you walk around this stunning home, the quality of the build is evident throughout.