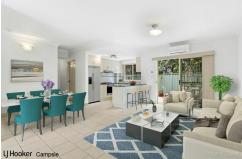

It reveals a cleverly designed layout with a wonderfully spacious living area enhanced by tiled floors and high ceilings. There is a large fourth bedroom downstairs with a separate dining that adjoins a modern gas kitchen with a breakfast bar and abundant cupboard storage, while to the rear the dining area opens to a private paved courtyard amid low maintenance gardens.