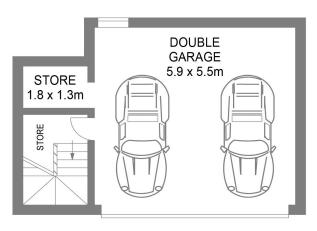

Complete with convenient internal access to a huge secure double garage with side-by-side parking and an adjoining storeroom, it is exceptionally positioned convenient to both Campsie's and Canterbury's Amenities and attractions.

- · Clever layout with oversized living area with high ceilings
- Separate dining area adjoins the well-equipped gas kitchen.
- · Modern kitchen with breakfast bar, ample cupboard storage
- Private paved child-friendly courtyard, low maintenance gardens
- · Main bedroom with built-in wardrobe and fully tiled ensuite
- Second bedroom opens to sunlit balcony overlooking gardens.
- Third & Fourth bedrooms with split-cycle a/c, built-in wardrobe
- Full-sized main bathroom, large internal laundry, guest w/c
- Tiled throughout living areas, Quality timber floors upper level.
- Immediately liveable in excellent condition throughout
- Tightly held complex set amid lovely, maintained gardens
- Internal access to double garage and large storage room
- Convenient to Campsie's and Canterbury's Amenities.

### LJ Hooker Campsie (02) 9789 6088

197 Beamish Street, CAMPSIE NSW 2194 campsie.ljhooker.com.au | info@ljhcampsie.com.au

LJ Hooker Campsie (02) 9789 6088

**GROUND FLOOR** 

FIRST FLOOR

LOWER GROUND FLOOR