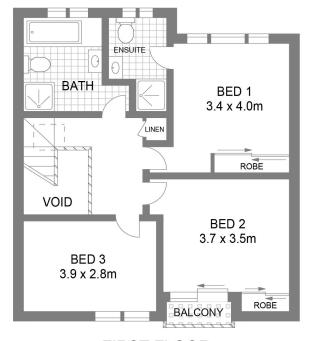

### Francois Vassiliades

0400 131 415 francois@ljhcampsie.com.au

LJ Hooker Campsie (02) 9789 6088 The upper level comprises of quality timber floors, three of the four well-sized bedrooms, all with air conditioning units and two with built in wardrobes, the master features a fully tiled ensuite. The second bedroom opens to a sunny balcony, while the full-sized main bathroom enjoys effortless cross-ventilation.

- · Clever layout with oversized living area with high ceilings
- Separate dining area adjoins the well-equipped gas kitchen.
- · Modern kitchen with breakfast bar, ample cupboard storage
- Private paved child-friendly courtyard, low maintenance gardens
- · Main bedroom with built-in wardrobe and fully tiled ensuite
- Second bedroom opens to sunlit balcony overlooking gardens.
- Third & Fourth bedrooms with split-cycle a/c, built-in wardrobe
- Full-sized main bathroom, large internal laundry, guest w/c
- Tiled throughout living areas, Quality timber floors upper level.
- Immediately liveable in excellent condition throughout
- Tightly held complex set amid lovely, maintained gardens
- Internal access to double garage and large storage room
- Convenient to Campsie's and Canterbury's Amenities.

### LJ Hooker Campsie (02) 9789 6088

197 Beamish Street, CAMPSIE NSW 2194 campsie.ljhooker.com.au | info@ljhcampsie.com.au

LJ Hooker Campsie (02) 9789 6088

**GROUND FLOOR** 

FIRST FLOOR

LOWER GROUND FLOOR