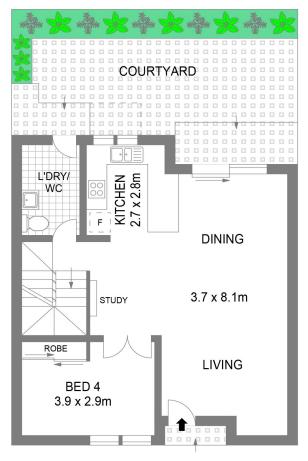

It reveals a cleverly designed layout with a wonderfully spacious living area enhanced by tiled floors and high ceilings. There is a large fourth bedroom downstairs with a separate dining that adjoins a modern gas kitchen with a breakfast bar and abundant cupboard storage, while to the rear the dining area opens to a private paved courtyard amid low maintenance gardens.

- · Clever layout with oversized living area with high ceilings
- Separate dining area adjoins the well-equipped gas kitchen.
- · Modern kitchen with breakfast bar, ample cupboard storage
- Private paved child-friendly courtyard, low maintenance gardens
- · Main bedroom with built-in wardrobe and fully tiled ensuite
- Second bedroom opens to sunlit balcony overlooking gardens.
- Third & Fourth bedrooms with split-cycle a/c, built-in wardrobe
- Full-sized main bathroom, large internal laundry, guest w/c
- Tiled throughout living areas, Quality timber floors upper level.
- Immediately liveable in excellent condition throughout
- Tightly held complex set amid lovely, maintained gardens
- Internal access to double garage and large storage room
- Convenient to Campsie's and Canterbury's Amenities.

### LJ Hooker Campsie (02) 9789 6088

197 Beamish Street, CAMPSIE NSW 2194 campsie.ljhooker.com.au | info@ljhcampsie.com.au

LJ Hooker Campsie (02) 9789 6088

**GROUND FLOOR** 

FIRST FLOOR

LOWER GROUND FLOOR