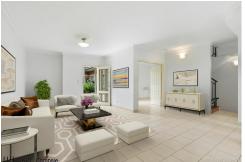

It reveals a cleverly designed layout with a wonderfully spacious living area enhanced by tiled floors and high ceilings. There is a large fourth bedroom downstairs with a separate dining that adjoins a modern gas kitchen with a breakfast bar and abundant cupboard storage, while to the rear the dining area opens to a private paved courtyard amid low maintenance gardens.