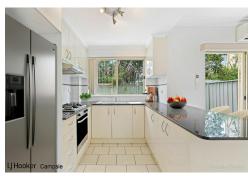

It reveals a cleverly designed layout with a wonderfully spacious living area enhanced by tiled floors and high ceilings. There is a large fourth bedroom downstairs with a separate dining that adjoins a modern gas kitchen with a breakfast bar and abundant cupboard storage, while to the rear the dining area opens to a private paved courtyard amid low maintenance gardens.

- · Clever layout with oversized living area with high ceilings
- Separate dining area adjoins the well-equipped gas kitchen.
- · Modern kitchen with breakfast bar, ample cupboard storage
- Private paved child-friendly courtyard, low maintenance gardens
- · Main bedroom with built-in wardrobe and fully tiled ensuite
- Second bedroom opens to sunlit balcony overlooking gardens.
- Third & Fourth bedrooms with split-cycle a/c, built-in wardrobe
- Full-sized main bathroom, large internal laundry, guest w/c
- Tiled throughout living areas, Quality timber floors upper level.
- Immediately liveable in excellent condition throughout
- Tightly held complex set amid lovely, maintained gardens
- Internal access to double garage and large storage room
- Convenient to Campsie's and Canterbury's Amenities.