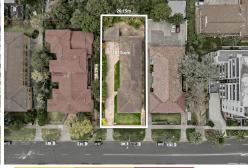

- \* DA Approved for 59 studios with own bathrooms and kitchens
- \* Architectural modern design, Land approx 1013sqm ( 20.19m x 50.29m )
- \* Flexible R4 High Density zoning offers multiple development options
- \* Existing 8 x 2 bedroom strata block with current income \$195,520
- \* Strong returns/cash flow once complete (Est GAR \$1,380,000 pa)
- \* Part of former Sydenham to Bankstown Urban Renewal corridor

For further information including a copy of the plans, please contact the agent with interest.

Details: David Pisano - 0408 835 606

| Property ID   | SRHFAX       |
|---------------|--------------|
| Property Type | BlockOfUnits |
| Land Area     | 1013 m²      |