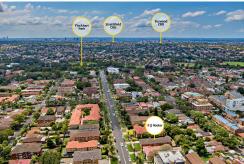

# Campsie, 5-7 Fifth Avenue

DA Approved New Age Boarding House for 59 studios, Existing 8 x 2 bed Strata Block with Holding Income

Perfectly placed within metres to Campsie's vibrant hub and station/shopping precinct and just 14km from Sydney CBD, this property presents an exceptional opportunity for investors/ developers to acquire a DA Approved new generation boarding house with an existing block of 8 x 2 bedroom strata titled units, fully leased and providing strong holding income. Take advantage of Sydney's rising rental market and unprecedented demand for residential housing plus increased difficulty in obtaining new boarding house DA.

# **David Pisano**

0408 835 606 david@ljhstrathfield.com.au

LJ Hooker Strathfield (02) 9746 2222

- \* 400 metres to Campsie railway station and hub
- \* 600 metres to Campsie Shopping precinct
- \* 400 metres to Harcourt Public School