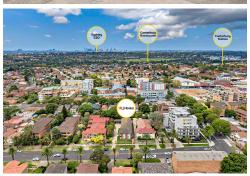

# Campsie, 5-7 Fifth Avenue

DA Approved New Age Boarding House for 59 studios, Existing 8 x 2 bed Strata Block with Holding Income

Perfectly placed within metres to Campsie's vibrant hub and station/shopping precinct and just 14km from Sydney CBD, this property presents an exceptional opportunity for investors/ developers to acquire a DA Approved new generation boarding house with an existing block of 8 x 2 bedroom strata titled units, fully leased and providing strong holding income. Take advantage of Sydney's rising rental market and unprecedented demand for residential housing plus increased difficulty in obtaining new boarding house DA.

# **David Pisano**

0408 835 606 david@ljhstrathfield.com.au

LJ Hooker Strathfield (02) 9746 2222

- \* 400 metres to Campsie railway station and hub
- \* 600 metres to Campsie Shopping precinct
- \* 400 metres to Harcourt Public School