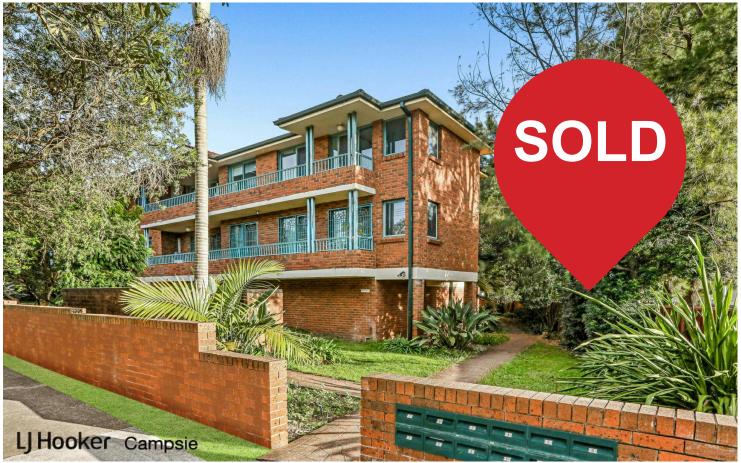

# Campsie, 9/25-29 Loftus Street SOLD BY FRANCOIS VASSILIADES ~ 0400 131 415

Wonderfully Spacious and Private Apartment with Potential in Ultra-Central Location

Presenting an outstanding first home or investment opportunity in an ultra-central location, this wonderfully spacious 2 bedroom apartment offers low maintenance living and entertaining in a well-maintained security building.

Cleverly designed and brimming with natural light, it features a great layout with L-shaped living and dining areas flowing to a north facing sunny balcony with gorgeous leafy outlooks. There is a neat and tidy kitchen with ample cupboard storage, while both bedrooms are appointed with built-in wardrobes and the main is oversized.

Additional features include a full-sized bathroom which is tiled floor-to-ceiling plus an internal laundry with direct access to the balcony and an invaluable lock-up garage.

SOLD BY FRANCOIS VASSILIADES ~ 0400 131 415

- · Great layout features L-shaped living and dining areas
- · North facing sunny balcony enjoys lovely leafy outlooks
- Neat and tidy kitchen, s/steel appliances, ample storage
- Well-proportioned bedrooms appointed with built-in robes
- Full-sized fully tiled bathroom with separate bath & shower
- Laundry with direct access to balcony, lock-up garage
- Immediately liveable as is with potential to further enhance
- Excellent investment opportunity in ultra-central location
- · Set between Campsie and Belmore Stations, shops, eateries
- · Walk to buses, schools, Belmore Oval and playing fields