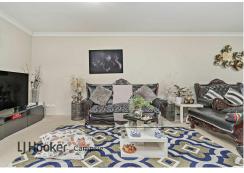

Cleverly designed and brimming with natural light, it features a great layout with L-shaped living and dining areas flowing to a north facing sunny balcony with gorgeous leafy outlooks. There is a neat and tidy kitchen with ample cupboard storage, while both bedrooms are appointed with built-in wardrobes and the main is oversized.

- · Great layout features L-shaped living and dining areas
- · North facing sunny balcony enjoys lovely leafy outlooks
- Neat and tidy kitchen, s/steel appliances, ample storage
- Well-proportioned bedrooms appointed with built-in robes
- Full-sized fully tiled bathroom with separate bath & shower
- Laundry with direct access to balcony, lock-up garage
- Immediately liveable as is with potential to further enhance
- Excellent investment opportunity in ultra-central location
- · Set between Campsie and Belmore Stations, shops, eateries
- · Walk to buses, schools, Belmore Oval and playing fields