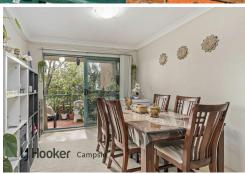

Cleverly designed and brimming with natural light, it features a great layout with L-shaped living and dining areas flowing to a north facing sunny balcony with gorgeous leafy outlooks. There is a neat and tidy kitchen with ample cupboard storage, while both bedrooms are appointed with built-in wardrobes and the main is oversized.

Additional features include a full-sized bathroom which is tiled floor-to-ceiling plus an internal laundry with direct access to the balcony and an invaluable lock-up garage.

SOLD BY FRANCOIS VASSILIADES ~ 0400 131 415