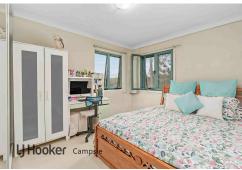

Cleverly designed and brimming with natural light, it features a great layout with L-shaped living and dining areas flowing to a north facing sunny balcony with gorgeous leafy outlooks. There is a neat and tidy kitchen with ample cupboard storage, while both bedrooms are appointed with built-in wardrobes and the main is oversized.

- · Great layout features L-shaped living and dining areas
- · North facing sunny balcony enjoys lovely leafy outlooks
- Neat and tidy kitchen, s/steel appliances, ample storage
- Well-proportioned bedrooms appointed with built-in robes
- Full-sized fully tiled bathroom with separate bath & shower
- Laundry with direct access to balcony, lock-up garage
- Immediately liveable as is with potential to further enhance
- Excellent investment opportunity in ultra-central location
- · Set between Campsie and Belmore Stations, shops, eateries
- · Walk to buses, schools, Belmore Oval and playing fields