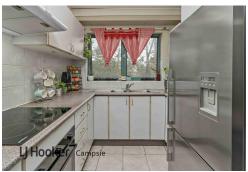

Cleverly designed and brimming with natural light, it features a great layout with L-shaped living and dining areas flowing to a north facing sunny balcony with gorgeous leafy outlooks. There is a neat and tidy kitchen with ample cupboard storage, while both bedrooms are appointed with built-in wardrobes and the main is oversized.

- · Great layout features L-shaped living and dining areas
- · North facing sunny balcony enjoys lovely leafy outlooks
- Neat and tidy kitchen, s/steel appliances, ample storage
- Well-proportioned bedrooms appointed with built-in robes
- Full-sized fully tiled bathroom with separate bath & shower
- Laundry with direct access to balcony, lock-up garage
- Immediately liveable as is with potential to further enhance
- Excellent investment opportunity in ultra-central location
- · Set between Campsie and Belmore Stations, shops, eateries
- · Walk to buses, schools, Belmore Oval and playing fields