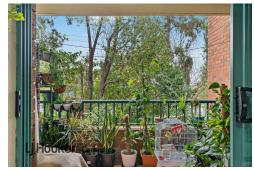

Cleverly designed and brimming with natural light, it features a great layout with L-shaped living and dining areas flowing to a north facing sunny balcony with gorgeous leafy outlooks. There is a neat and tidy kitchen with ample cupboard storage, while both bedrooms are appointed with built-in wardrobes and the main is oversized.

- · Great layout features L-shaped living and dining areas
- · North facing sunny balcony enjoys lovely leafy outlooks
- Neat and tidy kitchen, s/steel appliances, ample storage
- Well-proportioned bedrooms appointed with built-in robes
- Full-sized fully tiled bathroom with separate bath & shower
- Laundry with direct access to balcony, lock-up garage
- Immediately liveable as is with potential to further enhance
- Excellent investment opportunity in ultra-central location
- · Set between Campsie and Belmore Stations, shops, eateries
- · Walk to buses, schools, Belmore Oval and playing fields