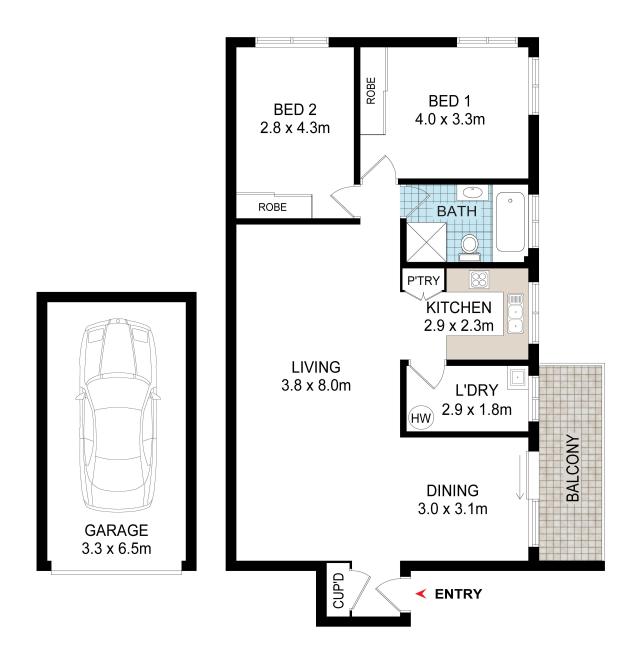

Cleverly designed and brimming with natural light, it features a great layout with L-shaped living and dining areas flowing to a north facing sunny balcony with gorgeous leafy outlooks. There is a neat and tidy kitchen with ample cupboard storage, while both bedrooms are appointed with built-in wardrobes and the main is oversized.

Additional features include a full-sized bathroom which is tiled floor-to-ceiling plus an internal laundry with direct access to the balcony and an invaluable lock-up garage.

SOLD BY FRANCOIS VASSILIADES ~ 0400 131 415

- · Great layout features L-shaped living and dining areas
- · North facing sunny balcony enjoys lovely leafy outlooks
- Neat and tidy kitchen, s/steel appliances, ample storage
- Well-proportioned bedrooms appointed with built-in robes
- Full-sized fully tiled bathroom with separate bath & shower
- Laundry with direct access to balcony, lock-up garage
- Immediately liveable as is with potential to further enhance
- Excellent investment opportunity in ultra-central location
- · Set between Campsie and Belmore Stations, shops, eateries
- · Walk to buses, schools, Belmore Oval and playing fields

Property Size: Total 115sqm approx./Internally 94sqm approx.

Strata Levies: \$858.90 per quarter approx. Council Rates: \$401.00 per quarter approx. Water Rates: \$179.90 per quarter approx.

Details: Francois Vassiliades - 0400 131 415