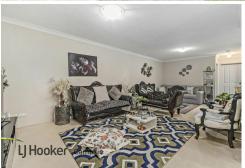

Cleverly designed and brimming with natural light, it features a great layout with L-shaped living and dining areas flowing to a north facing sunny balcony with gorgeous leafy outlooks. There is a neat and tidy kitchen with ample cupboard storage, while both bedrooms are appointed with built-in wardrobes and the main is oversized.

- · Great layout features L-shaped living and dining areas
- · North facing sunny balcony enjoys lovely leafy outlooks
- Neat and tidy kitchen, s/steel appliances, ample storage
- Well-proportioned bedrooms appointed with built-in robes
- Full-sized fully tiled bathroom with separate bath & shower
- Laundry with direct access to balcony, lock-up garage
- Immediately liveable as is with potential to further enhance
- Excellent investment opportunity in ultra-central location
- · Set between Campsie and Belmore Stations, shops, eateries
- · Walk to buses, schools, Belmore Oval and playing fields