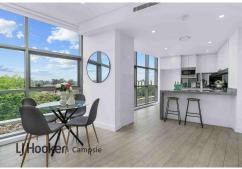

Architecturally designed and finished to premium standards, it reveals sleek contemporary interiors wrapped in floor-to-ceiling glass and flooded with natural light. Chef's will adore the gourmet Caesarstone kitchen with a breakfast bar and quality stainless-steel gas appliances, while vast open plan living and dining areas flow to a huge sun bathed entertainers' balcony.

- Sleek designer interiors, quality finishes, bathed in sunlight
- · Impressive open plan living and dining areas flows to balcony
- · Sun bathed entertainers' balcony with spectacular city views
- Gourmet Caesarstone kitchen, quality s/steel gas appliances
- · Dishwasher, integrated microwave and ample cupboard storage
- Three generous bedrooms, two appointed with built-in wardrobes
- Stylish fully-tiled bathrooms, main with ensuite, powder room
- Reverse-cycle ducted air conditioning, engineered timber floors
- · Internal laundry with dryer, security intercom access
- · Lift access, tandem security parking, separate storage cage
- · Sought-after contemporary complex in the heart of Campsie