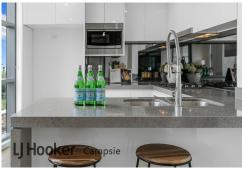

Architecturally designed and finished to premium standards, it reveals sleek contemporary interiors wrapped in floor-to-ceiling glass and flooded with natural light. Chef's will adore the gourmet Caesarstone kitchen with a breakfast bar and quality stainless-steel gas appliances, while vast open plan living and dining areas flow to a huge sun bathed entertainers' balcony.

- Sleek designer interiors, quality finishes, bathed in sunlight
- · Impressive open plan living and dining areas flows to balcony
- · Sun bathed entertainers' balcony with spectacular city views
- Gourmet Caesarstone kitchen, quality s/steel gas appliances
- · Dishwasher, integrated microwave and ample cupboard storage
- Three generous bedrooms, two appointed with built-in wardrobes
- Stylish fully-tiled bathrooms, main with ensuite, powder room
- Reverse-cycle ducted air conditioning, engineered timber floors
- · Internal laundry with dryer, security intercom access
- · Lift access, tandem security parking, separate storage cage
- · Sought-after contemporary complex in the heart of Campsie