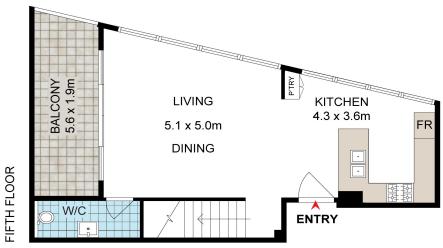

Architecturally designed and finished to premium standards, it reveals sleek contemporary interiors wrapped in floor-to-ceiling glass and flooded with natural light. Chef's will adore the gourmet Caesarstone kitchen with a breakfast bar and quality stainless-steel gas appliances, while vast open plan living and dining areas flow to a huge sun bathed entertainers' balcony.