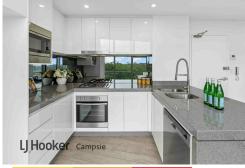

Architecturally designed and finished to premium standards, it reveals sleek contemporary interiors wrapped in floor-to-ceiling glass and flooded with natural light. Chef's will adore the gourmet Caesarstone kitchen with a breakfast bar and quality stainless-steel gas appliances, while vast open plan living and dining areas flow to a huge sun bathed entertainers' balcony.

- Sleek designer interiors, quality finishes, bathed in sunlight
- · Impressive open plan living and dining areas flows to balcony
- · Sun bathed entertainers' balcony with spectacular city views
- Gourmet Caesarstone kitchen, quality s/steel gas appliances
- · Dishwasher, integrated microwave and ample cupboard storage
- Three generous bedrooms, two appointed with built-in wardrobes
- Stylish fully-tiled bathrooms, main with ensuite, powder room
- Reverse-cycle ducted air conditioning, engineered timber floors
- · Internal laundry with dryer, security intercom access
- · Lift access, tandem security parking, separate storage cage
- · Sought-after contemporary complex in the heart of Campsie