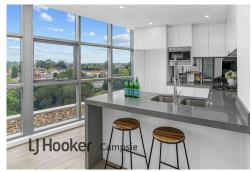

Architecturally designed and finished to premium standards, it reveals sleek contemporary interiors wrapped in floor-to-ceiling glass and flooded with natural light. Chef's will adore the gourmet Caesarstone kitchen with a breakfast bar and quality stainless-steel gas appliances, while vast open plan living and dining areas flow to a huge sun bathed entertainers' balcony.

- Sleek designer interiors, quality finishes, bathed in sunlight
- · Impressive open plan living and dining areas flows to balcony
- · Sun bathed entertainers' balcony with spectacular city views
- Gourmet Caesarstone kitchen, quality s/steel gas appliances
- · Dishwasher, integrated microwave and ample cupboard storage
- Three generous bedrooms, two appointed with built-in wardrobes
- Stylish fully-tiled bathrooms, main with ensuite, powder room
- Reverse-cycle ducted air conditioning, engineered timber floors
- · Internal laundry with dryer, security intercom access
- · Lift access, tandem security parking, separate storage cage
- · Sought-after contemporary complex in the heart of Campsie