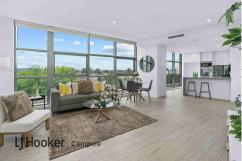

Architecturally designed and finished to premium standards, it reveals sleek contemporary interiors wrapped in floor-to-ceiling glass and flooded with natural light. Chef's will adore the gourmet Caesarstone kitchen with a breakfast bar and quality stainless-steel gas appliances, while vast open plan living and dining areas flow to a huge sun bathed entertainers' balcony.

- Sleek designer interiors, quality finishes, bathed in sunlight
- · Impressive open plan living and dining areas flows to balcony
- · Sun bathed entertainers' balcony with spectacular city views
- Gourmet Caesarstone kitchen, quality s/steel gas appliances
- · Dishwasher, integrated microwave and ample cupboard storage
- Three generous bedrooms, two appointed with built-in wardrobes
- Stylish fully-tiled bathrooms, main with ensuite, powder room
- Reverse-cycle ducted air conditioning, engineered timber floors
- · Internal laundry with dryer, security intercom access
- · Lift access, tandem security parking, separate storage cage
- · Sought-after contemporary complex in the heart of Campsie