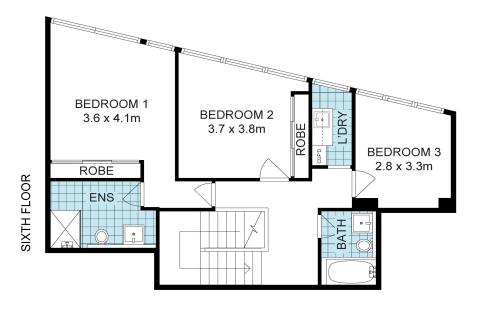

The three upper-level bedrooms are designed as relaxing, light filled retreats, two of which are appointed with built-in wardrobes including the main with a stylish ensuite. Further

#### **Peter Kassas**

0404 003 320 peter@ljhcampsie.com.au

LJ Hooker Campsie (02) 9789 6088

highlights include a full-sized main bathroom, an internal laundry, ducted air conditioning and a guest powder room on the lower level.