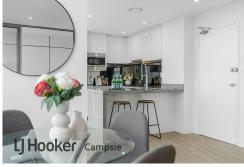

Architecturally designed and finished to premium standards, it reveals sleek contemporary interiors wrapped in floor-to-ceiling glass and flooded with natural light. Chef's will adore the gourmet Caesarstone kitchen with a breakfast bar and quality stainless-steel gas appliances, while vast open plan living and dining areas flow to a huge sun bathed entertainers' balcony.

- Sleek designer interiors, quality finishes, bathed in sunlight
- · Impressive open plan living and dining areas flows to balcony
- · Sun bathed entertainers' balcony with spectacular city views
- Gourmet Caesarstone kitchen, quality s/steel gas appliances
- · Dishwasher, integrated microwave and ample cupboard storage
- Three generous bedrooms, two appointed with built-in wardrobes
- Stylish fully-tiled bathrooms, main with ensuite, powder room
- Reverse-cycle ducted air conditioning, engineered timber floors
- · Internal laundry with dryer, security intercom access
- · Lift access, tandem security parking, separate storage cage
- · Sought-after contemporary complex in the heart of Campsie