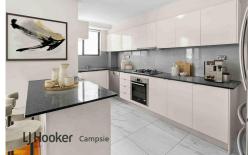

There is a large open plan living and dining area plus a separate lounge as well as a streamlined stone kitchen equipped with stainless steel gas appliances and a breakfast bar.

4 - 4 - 2 G

For Sale SOLD AT AUCTION BY PETER KASSAS