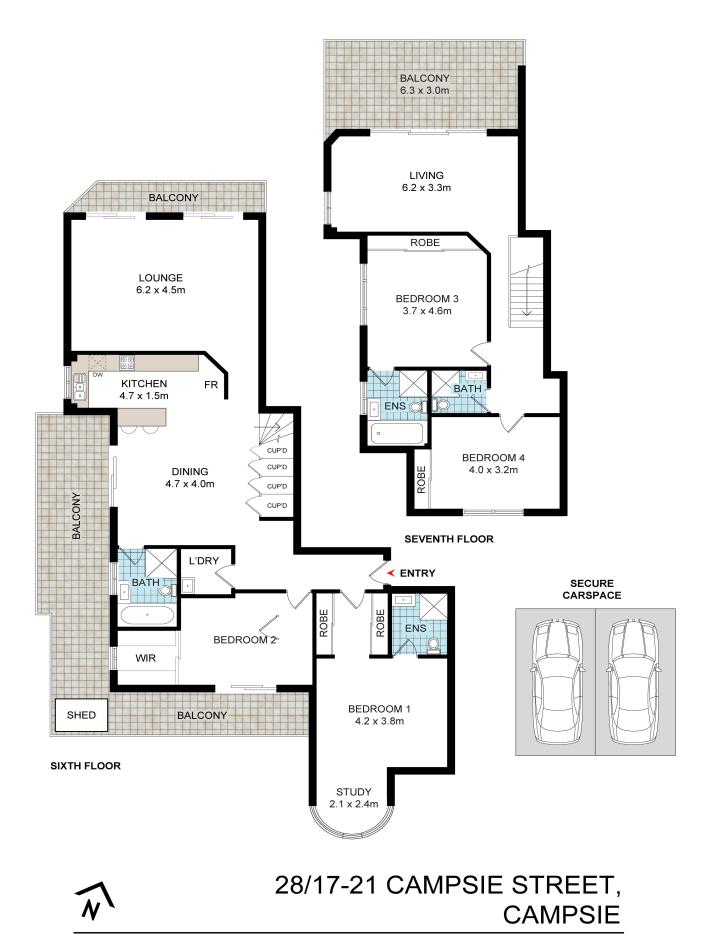

It spans two oversized light-soaked levels featuring a choice of upper and lower living areas while wrapped in a selection of sunbathed view-swept balconies offering plenty of space for families to relax, play and entertain.

There is a large open plan living and dining area plus a separate lounge as well as a streamlined stone kitchen equipped with stainless steel gas appliances and a breakfast bar.

4 - 4 - 2 G

For Sale SOLD AT AUCTION BY PETER KASSAS

## Contact

Peter Kassas 0404 003 320 peter@ljhcampsie.com.au

Francois Vassiliades 0400 131 415 francois@ljhcampsie.com.au

LJ Hooker Campsie (02) 9789 6088

**Disclaimer:** All information contained therein is gathered from relevant third parties sources. We cannot guarantee or give any warranty about the information provided. Interested parties must rely solely on their own enquiries. Accommodation comprises four generous bedrooms, three of which are appointed with built-in wardrobes and two feature ensuites. The upper-level master bedroom features a walk-in wardrobe and a modern full-sized ensuite.

Additional features include two modern fully tiled bathrooms, a large internal laundry, air conditioning and plentiful storage.

The residence is partly renovated and is perfectly liveable as is, while offering exceptional potential to renovate further/update and add your own personal touch.

Complete with secure basement parking with two side-by-side car spaces, it boasts an unbeatable setting with everything at your doorstep. It is placed a one-minute walk to Beamish Street's shops, grocers, popular cafés, restaurants and five-minutes to the upcoming Metro and Campsie Station.

Total Property Size: 291sqm approx.

Details: Peter Kassas ~ 0404 003 320 Francois Vassiliades ~ 0400 131 415