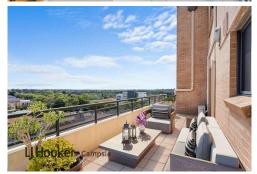

Dual-Level Penthouse Apartment with 360-degree Views in the Heart of Campsie!

Crowning the top floor of a modern security complex in the heart of Campsie, this impressive penthouse delivers an exceptional lifestyle sanctuary with spectacular 360 degree views towards the city skyline and beyond.

It spans two oversized light-soaked levels featuring a choice of upper and lower living areas while wrapped in a selection of sunbathed view-swept balconies offering plenty of space for families to relax, play and entertain.

- Sweeping 360-degree district views towards the city skyline and beyond
- Spanning two incredible levels with multiple living and dining areas
- · Wrapped in a series of sunny view-swept entertainment balconies
- · Incredible sunbathed lounge opens to n/facing balcony with city views
- Generous open living/dining with parquetry floors and air conditioning
- Stone kitchen, gas cooktop, s/steel oven, breakfast bar, dishwasher
- Generous bedrooms appointed with built-in robes, two with ensuites
- · Partly renovated with three stylishly appointed bathrooms/ensuites
- · Liveable as is with scope to renovate/update/add personal touch
- · Large internal laundry, plentiful storage, two side-by-side car spaces
- 1-min walk to shops, cafés, 5-min walk to upcoming Metro & station