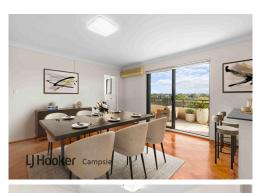

There is a large open plan living and dining area plus a separate lounge as well as a streamlined stone kitchen equipped with stainless steel gas appliances and a breakfast bar.

4 - 4 - 2 G

For Sale SOLD AT AUCTION BY PETER KASSAS