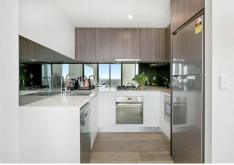

-Modern kitchen with stone bench tops, gas cooking, installed microwave and dishwasher

- -Tiled combined dining and living area with access to balcony
- -Two spacious bedrooms both with builtins, main with ensuite
- -Main bathroom has bathtub and shower
- -Internal laundry with dryer
- -Air conditioning
- -Security parking and storage cage