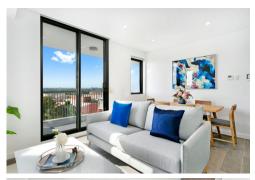

-Modern kitchen with stone bench tops, gas cooking, installed microwave and dishwasher

- -Tiled combined dining and living area with access to balcony
- -Two spacious bedrooms both with builtins, main with ensuite
- -Main bathroom has bathtub and shower
- -Internal laundry with dryer
- -Air conditioning
- -Security parking and storage cage