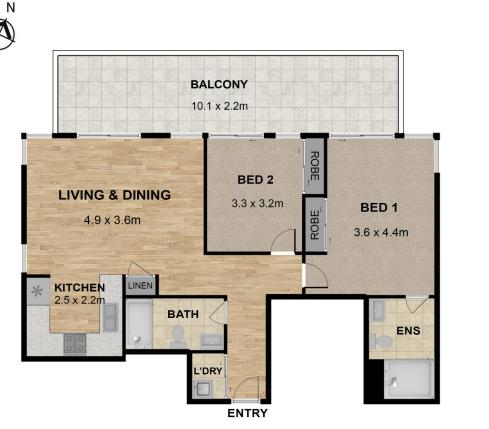

## 260/548-568 Canterbury rd, Campsie, NSW 2194

Illustrated by 360estate.com.au. Scale in metres. Indicative only. Dimensions are approximate. All information contained herein is gathered from sources we believe to be reliable. However, we cannot guarantee its accuracy and interested persons should rely on their own enquiries.