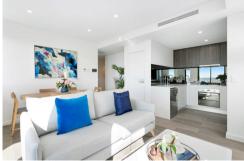

-Modern kitchen with stone bench tops, gas cooking, installed microwave and dishwasher

- -Tiled combined dining and living area with access to balcony
- -Two spacious bedrooms both with builtins, main with ensuite
- -Main bathroom has bathtub and shower
- -Internal laundry with dryer
- -Air conditioning
- -Security parking and storage cage