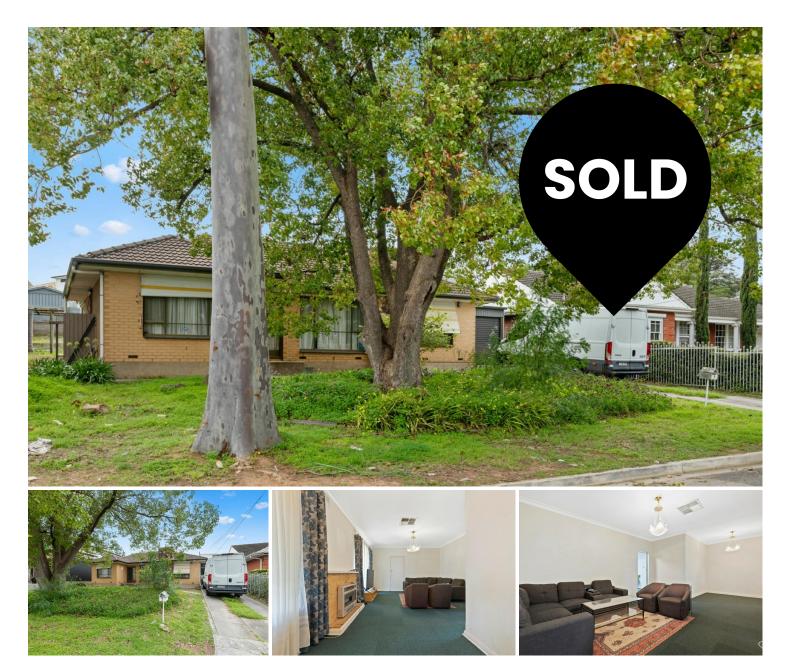

# Campbelltown, 5 Kalimna Avenue

# An Opportunity Not To Be Missed

Located in this ever popular North Eastern area with only a 20min drive to the Adelaide CBD being 8 kms away, also within close proximity to shops, schools and the Oban. This home is positioned in a no through road and on land size of approx 749m2. Allotment dimensions are approx 63 feet frontage and a depth of 126 feet. The allotment has no easements and there are some reasonably new homes in the street, giving this location scope for a possible subdivision subject to the necessary consents and approvals.

The home itself is constructed of solid brick and features a large front garden with driveway for additional three cars. The home itself consists of a large open plan formal lounge/dining area to the front of the home. There are three bedrooms with the large master having a built in robe. The eat in kitchen offers a gas stove and plenty of cupboards.

# LJ Hooker

3 🔤 1 🤄 3 🝙

For Sale \$860,000 - \$880,000