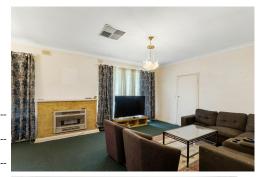

The home itself is constructed of solid brick and features a large front garden with driveway for additional three cars. The home itself consists of a large open plan formal lounge/dining area to the front of the home. There are three bedrooms with the large master having a built in robe. The eat in kitchen offers a gas stove and plenty of cupboards.

#### **Steve Jacobs**

0411 045 329 steve.jacobs@ljhces.com.au

LJ Hooker Craigmore | Elizabeth | Salisbury (08) 8255 9555

**Disclaimer:** All information contained therein is gathered from relevant third parties sources. **(08) 8255 9555** We cannot guarantee or give any warranty about the information provided. Interested parties must rely solely on their own enquiries. Year round comfort is provided for with ducted evap cooling and a gas wall heater to lounge room. Step outside to the separate laundry and ample under cover areas with the carport and full length rear verandah.

The big bonus here is a large separate rumpus room with sliding door entry, bar and air conditioning. This could also be utilised as a fourth bedroom or teenagers retreat accommodating for a whole range of families. The spacious rear yard also has two toolsheds.