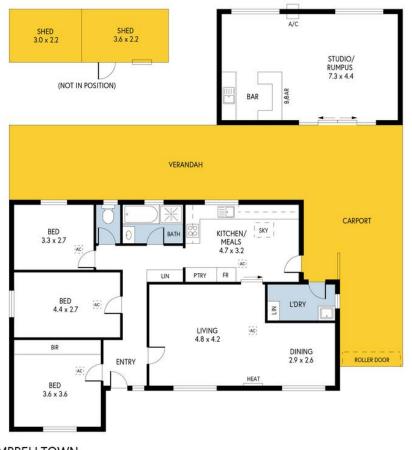

# An Opportunity Not To Be Missed

Located in this ever popular North Eastern area with only a 20min drive to the Adelaide CBD being 8 kms away, also within close proximity to shops, schools and the Oban. This home is positioned in a no through road and on land size of approx 749m2. Allotment dimensions are approx 63 feet frontage and a depth of 126 feet. The allotment has no easements and there are some reasonably new homes in the street, giving this location scope for a possible subdivision subject to the necessary consents and approvals.

The home itself is constructed of solid brick and features a large front garden with driveway for additional three cars. The home itself consists of a large open plan formal lounge/dining area to the front of the home. There are three bedrooms with the large master having a built in robe. The eat in kitchen offers a gas stove and plenty of cupboards.

The big bonus here is a large separate rumpus room with sliding door entry, bar and air conditioning. This could also be utilised as a fourth bedroom or teenagers retreat accommodating for a whole range of families. The spacious rear yard also has two toolsheds.

# More About this Property

| Property ID   | 63DVFDC |
|---------------|---------|
| Property Type | House   |
| Land Area     | 749 m²  |

#### 5 KALIMNA AVENUE, CAMPBELLTOWN

Please Note: Every care has been taken to verify the correctness of the areas and details used in this leaflet No warrarty or representation is given or made as to the correctness of the information supplied and neither the overse, illustration or the Agent accept responsibility for errors or omissions. The sketch is for illustration purposes only and intending purchasers should satisfy themselves independently regarding size, your and location of the property. Please check with bioc council that all structures are approved by council.

PRODUCED BY CLIQUECREATIVE

INTERNAL EXTERNAL TOTAL 110.1 SQM
120.1 SQM
230.2 SQM

LJ Hooker Craigmore | Elizabeth | Salisbury (08) 8255 9555

**Disclaimer:** All information contained therein is gathered from relevant third parties sources. **(08) 8255 9555** We cannot guarantee or give any warranty about the information provided. Interested parties must rely solely on their own enquiries.