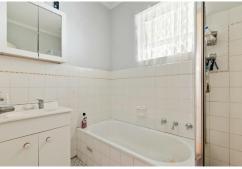

The home itself is constructed of solid brick and features a large front garden with driveway for additional three cars. The home itself consists of a large open plan formal lounge/dining area to the front of the home. There are three bedrooms with the large master having a built in robe. The eat in kitchen offers a gas stove and plenty of cupboards.