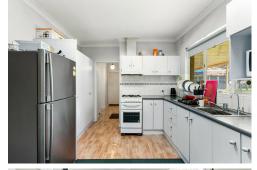

The home itself is constructed of solid brick and features a large front garden with driveway for additional three cars. The home itself consists of a large open plan formal lounge/dining area to the front of the home. There are three bedrooms with the large master having a built in robe. The eat in kitchen offers a gas stove and plenty of cupboards.