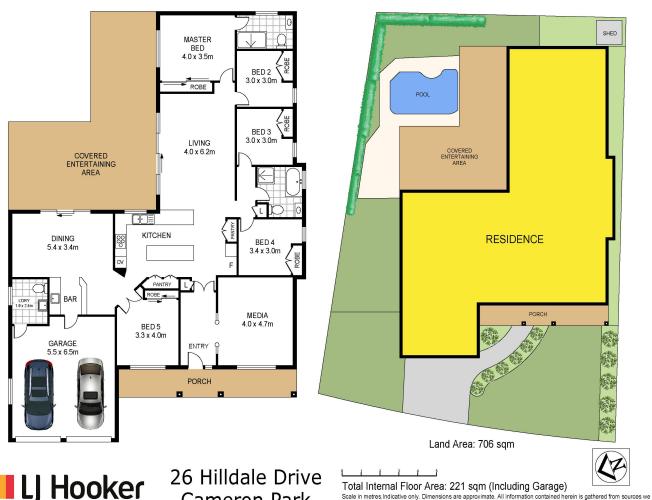

# SPACIOUS SINGLE LEVEL HOME PERFECT FOR THE **ENTERTAINER**

Welcome to 26 Hilldale Drive, Cameron Park. This immaculately presented single-level residence is the perfect setting for a growing family, offering an abundance of space, comfort, and modern living. With a versatile floor plan, this home boasts five generously sized bedrooms, all equipped with built-in robes, while the master suite is a true retreat with its private ensuite and large built in.

## **More About this Property**

| Property ID   | Z9QF7Q      |
|---------------|-------------|
| Property Type | House       |
| Land Area     | 707.3 m2    |
| Including     | Toilets (3) |