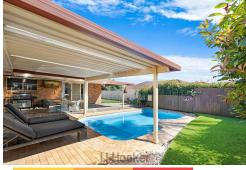

Bathed in natural sunlight, the home features multiple living areas including a formal lounge, an inviting family room and a formal dining room with bar area that seamlessly connects to the outdoor entertaining areas. Step outside to discover beautifully landscaped gardens, a sparkling in-ground pool, and a covered alfresco area ideal for year-round entertaining.

### Features Include:

- Five bedrooms all with built in robes
- Multiple living areas, including indoor and outdoor
- Gorgeous pool area with adjacent undercover entertaining area
- Recently updated bathrooms and kitchen
- Side access potential into back yard
- Laneway access and 800m approx to Cameron Park Playground and Pasterfield Sports Complex
- 5mins approx to Cameron Park Shopping Village
- 8mins approx to Glendale City Centre
- 8mins approx to M1 Motorway