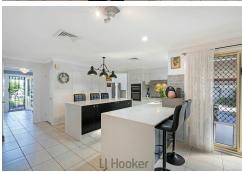

Bathed in natural sunlight, the home features multiple living areas including a formal lounge, an inviting family room and a formal dining room with bar area that seamlessly connects to the outdoor entertaining areas. Step outside to discover beautifully landscaped gardens, a sparkling in-ground pool, and a covered alfresco area ideal for year-round entertaining.

### Features Include:

- Five bedrooms all with built in robes
- Multiple living areas, including indoor and outdoor
- Gorgeous pool area with adjacent undercover entertaining area
- Recently updated bathrooms and kitchen
- Side access potential into back yard
- Laneway access and 800m approx to Cameron Park Playground and Pasterfield Sports Complex
- 5mins approx to Cameron Park Shopping Village
- 8mins approx to Glendale City Centre
- 8mins approx to M1 Motorway