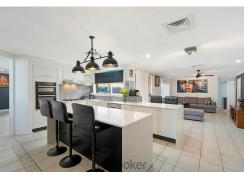

Bathed in natural sunlight, the home features multiple living areas including a formal lounge, an inviting family room and a formal dining room with bar area that seamlessly connects to the outdoor entertaining areas. Step outside to discover beautifully landscaped gardens, a sparkling in-ground pool, and a covered alfresco area ideal for year-round entertaining.

### Features Include:

- Five bedrooms all with built in robes
- Multiple living areas, including indoor and outdoor
- Gorgeous pool area with adjacent undercover entertaining area
- Recently updated bathrooms and kitchen
- Side access potential into back yard
- Laneway access and 800m approx to Cameron Park Playground and Pasterfield Sports Complex
- 5mins approx to Cameron Park Shopping Village
- 8mins approx to Glendale City Centre
- 8mins approx to M1 Motorway