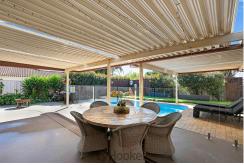

Bathed in natural sunlight, the home features multiple living areas including a formal lounge, an inviting family room and a formal dining room with bar area that seamlessly connects to the outdoor entertaining areas. Step outside to discover beautifully landscaped gardens, a sparkling in-ground pool, and a covered alfresco area ideal for year-round entertaining.

### Features Include:

- Five bedrooms all with built in robes
- Multiple living areas, including indoor and outdoor
- Gorgeous pool area with adjacent undercover entertaining area
- Recently updated bathrooms and kitchen
- Side access potential into back yard
- Laneway access and 800m approx to Cameron Park Playground and Pasterfield Sports Complex
- 5mins approx to Cameron Park Shopping Village
- 8mins approx to Glendale City Centre
- 8mins approx to M1 Motorway