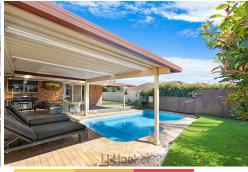

Bathed in natural sunlight, the home features multiple living areas including a formal lounge, an inviting family room and a formal dining room with bar area that seamlessly connects to the outdoor entertaining areas. Step outside to discover beautifully landscaped gardens, a sparkling in-ground pool, and a covered alfresco area ideal for year-round entertaining.

#### Features Include:

- Five bedrooms all with built in robes
- Multiple living areas, including indoor and outdoor
- Gorgeous pool area with adjacent undercover entertaining area
- Recently updated bathrooms and kitchen
- Side access potential into back yard
- Laneway access and 800m approx to Cameron Park Playground and Pasterfield Sports Complex
- 5mins approx to Cameron Park Shopping Village
- 8mins approx to Glendale City Centre
- 8mins approx to M1 Motorway