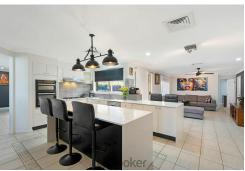

Bathed in natural sunlight, the home features multiple living areas including a formal lounge, an inviting family room and a formal dining room with bar area that seamlessly connects to the outdoor entertaining areas. Step outside to discover beautifully landscaped gardens, a sparkling in-ground pool, and a covered alfresco area ideal for year-round entertaining.

#### Features Include:

- Five bedrooms all with built in robes
- Multiple living areas, including indoor and outdoor
- Gorgeous pool area with adjacent undercover entertaining area
- Recently updated bathrooms and kitchen
- Side access potential into back yard
- Laneway access and 800m approx to Cameron Park Playground and Pasterfield Sports Complex
- 5mins approx to Cameron Park Shopping Village
- 8mins approx to Glendale City Centre
- 8mins approx to M1 Motorway