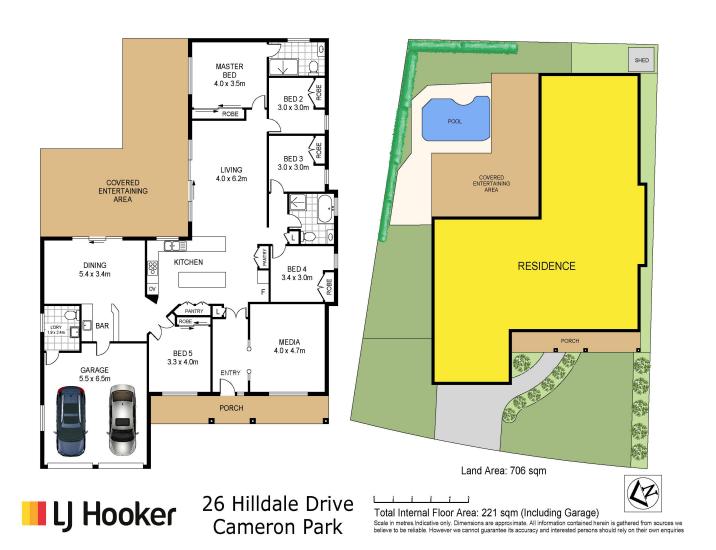

# INSPECTIONS BY APPOINTMENT ONLY - SPACIOUS SINGLE LEVEL HOME PERFECT FOR THE ENTERTAINER

Welcome to 26 Hilldale Drive, Cameron Park. This immaculately presented single-level residence is the perfect setting for a growing family, offering an abundance of space, comfort, and modern living. With a versatile floor plan, this home boasts five generously sized bedrooms, all equipped with built-in robes, while the master suite is a true retreat with its private ensuite and large built in.

Bathed in natural sunlight, the home features multiple living areas including a formal lounge, an inviting family room and a formal dining room with bar area that seamlessly connects to the outdoor entertaining areas. Step outside to discover beautifully landscaped gardens, a sparkling in-ground pool, and a covered alfresco area ideal for year-round entertaining.

Set on a spacious 707 m² level block, this family-friendly haven is not only packed with features but also offers practicality, with ducted air conditioning throughout for year-round

For Sale

\$1,175,000 - \$1,225,000

#### Features Include:

- Five bedrooms all with built in robes
- Multiple living areas, including indoor and outdoor
- Gorgeous pool area with adjacent undercover entertaining area
- Recently updated bathrooms and kitchen
- Side access potential into back yard
- Laneway access and 800m approx to Cameron Park Playground and Pasterfield Sports Complex
- 5mins approx to Cameron Park Shopping Village
- 8mins approx to Glendale City Centre
- 8mins approx to M1 Motorway