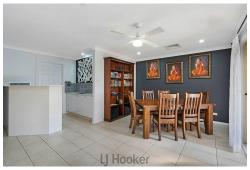

Bathed in natural sunlight, the home features multiple living areas including a formal lounge, an inviting family room and a formal dining room with bar area that seamlessly connects to the outdoor entertaining areas. Step outside to discover beautifully landscaped gardens, a sparkling in-ground pool, and a covered alfresco area ideal for year-round entertaining.