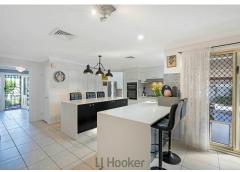

Bathed in natural sunlight, the home features multiple living areas including a formal lounge, an inviting family room and a formal dining room with bar area that seamlessly connects to the outdoor entertaining areas. Step outside to discover beautifully landscaped gardens, a sparkling in-ground pool, and a covered alfresco area ideal for year-round entertaining.

#### Features Include:

- Five bedrooms all with built in robes
- Multiple living areas, including indoor and outdoor
- Gorgeous pool area with adjacent undercover entertaining area
- Recently updated bathrooms and kitchen
- Side access potential into back yard
- Laneway access and 800m approx to Cameron Park Playground and Pasterfield Sports Complex
- 5mins approx to Cameron Park Shopping Village
- 8mins approx to Glendale City Centre
- 8mins approx to M1 Motorway