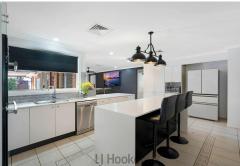

Bathed in natural sunlight, the home features multiple living areas including a formal lounge, an inviting family room and a formal dining room with bar area that seamlessly connects to the outdoor entertaining areas. Step outside to discover beautifully landscaped gardens, a sparkling in-ground pool, and a covered alfresco area ideal for year-round entertaining.

#### Features Include:

- Five bedrooms all with built in robes
- Multiple living areas, including indoor and outdoor
- Gorgeous pool area with adjacent undercover entertaining area
- Recently updated bathrooms and kitchen
- Side access potential into back yard
- Laneway access and 800m approx to Cameron Park Playground and Pasterfield Sports Complex
- 5mins approx to Cameron Park Shopping Village
- 8mins approx to Glendale City Centre
- 8mins approx to M1 Motorway