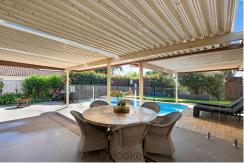

Bathed in natural sunlight, the home features multiple living areas including a formal lounge, an inviting family room and a formal dining room with bar area that seamlessly connects to the outdoor entertaining areas. Step outside to discover beautifully landscaped gardens, a sparkling in-ground pool, and a covered alfresco area ideal for year-round entertaining.

#### Features Include:

- Five bedrooms all with built in robes
- Multiple living areas, including indoor and outdoor
- Gorgeous pool area with adjacent undercover entertaining area
- Recently updated bathrooms and kitchen
- Side access potential into back yard
- Laneway access and 800m approx to Cameron Park Playground and Pasterfield Sports Complex
- 5mins approx to Cameron Park Shopping Village
- 8mins approx to Glendale City Centre
- 8mins approx to M1 Motorway