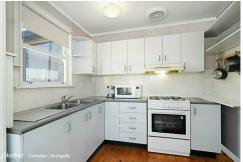

### Features include:

- \* Three bedrooms, one with a built in robe
- \* Split system air conditioning
- \* Polished timber flooring
- \* Sunroom with large built in cupboards great for storage