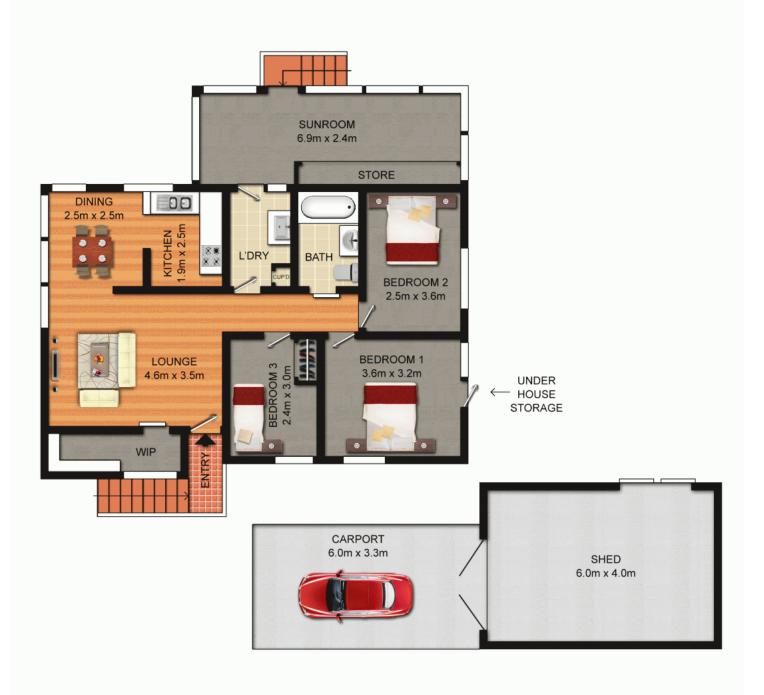

### Features include:

- \* Three bedrooms, one with a built in robe
- \* Split system air conditioning
- \* Polished timber flooring
- \* Sunroom with large built in cupboards great for storage

## **More About this Property**

| Property ID   | GU3HUD |
|---------------|--------|
| Property Type | House  |
| Land Area     | 639 m² |

### LJ Hooker Camden | Bringelly (02) 4655 2111

84 Argyle Street, CAMDEN NSW 2570 camden-bringelly.ljhooker.com.au | camden@ljhooker.com.au

Scale shown in metres. All dimensions herein are approximate and gathered from sources believed to be reliable. Whilst every effort is made for the accuracy of our floor plans, interested parties should rely on their own enquiries. Floor Plans by Industrie Media | industriemedia.tv