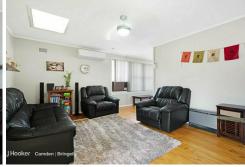

### Features include:

- \* Three bedrooms, one with a built in robe
- \* Split system air conditioning
- \* Polished timber flooring
- \* Sunroom with large built in cupboards great for storage