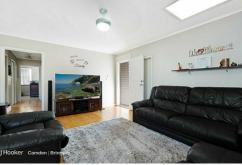

### Features include:

- \* Three bedrooms, one with a built in robe
- \* Split system air conditioning
- \* Polished timber flooring
- \* Sunroom with large built in cupboards great for storage